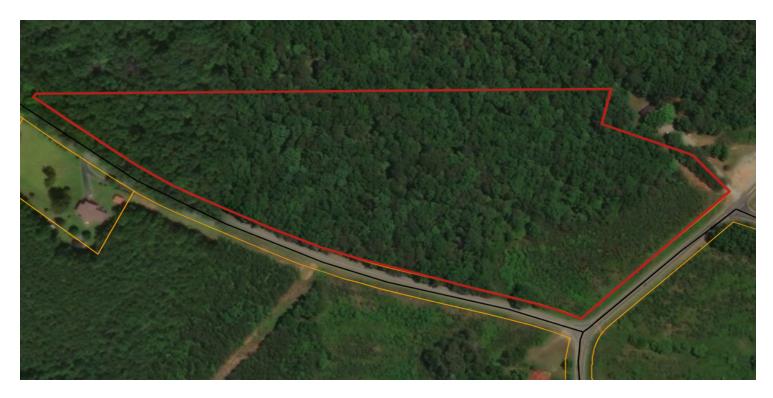

### **PROPERTY OVERVIEW**

Phoenix Commercial, LLC as exclusive Sales Broker to the Seller, is pleased to present the opportunity to buy this very desirable, large residential property located in Chimney Rock, NC.

This 14.30-acre property is located minutes from Lake Lure and close to the Tryon International Equestrian Center. With ingress and egress on two sides, and very buildable rolling topography; this property is ideal for large tract residential development.

### **PROPERTY HIGHLIGHTS**

- 20 minutes from the Tryon International Equestrian Center
- Located in a Qualified Opportunity Zone
- Ingress and egress on 2 sides
- Owner financing considered
- 10 minutes from Lake Lure
- Less than \$7,700 an acre