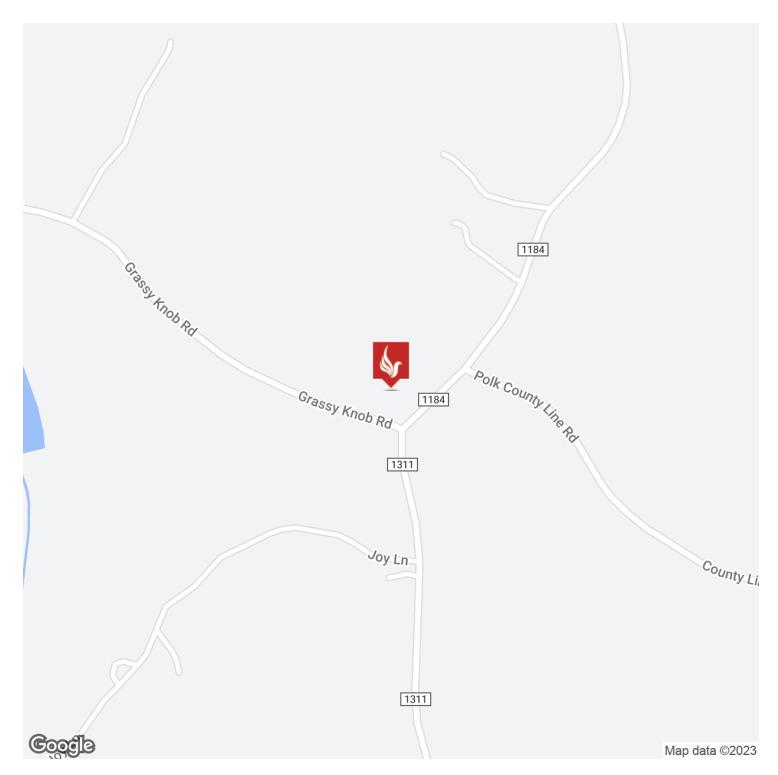

# **LOCATION MAPS**

This 14.30-acre property is located minutes from Lake Lure and close to the Tryon International Equestrian Center. With ingress and egress on two sides, and very buildable rolling topography; this property is ideal for large tract residential development.