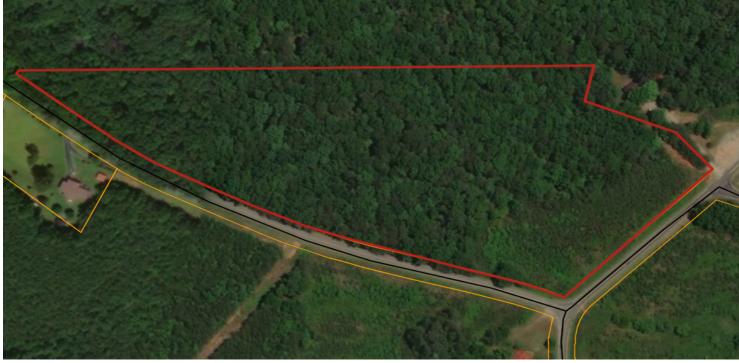

:       | Chimney Rock |

### **PROPERTY OVERVIEW**

Phoenix Commercial, LLC as exclusive Sales Broker to the Seller, is pleased to present the opportunity to buy this very desirable, large residential property located in Chimney Rock, NC.

This 14.30-acre property is located minutes from Lake Lure and close to the Tryon International Equestrian Center. With ingress and egress on two sides, and very buildable rolling topography; this property is ideal for large tract residential development.

### **PROPERTY HIGHLIGHTS**

- 20 minutes from the Tryon International Equestrian Center
- Located in a Qualified Opportunity Zone
- Ingress and egress on 2 sides
- Owner financing considered
- 10 minutes from Lake Lure
- Less than \$7,700 an acre

### **Kevin Jennings**



# **ADDITIONAL PHOTOS**





### **Kevin Jennings**

## **SURVEY**



### **Kevin Jennings**



# **LOCATION MAPS**



### **Kevin Jennings**



# **DEMOGRAPHICS MAP & REPORT**



| POPULATION                           | 1 MILE    | 5 MILES              | 10 MILES              |
|--------------------------------------|-----------|----------------------|-----------------------|
| Total population                     | 141       | 3,905                | 20,031                |
| Median age                           | 49.0      | 46.4                 | 45.8                  |
| Median age (Male)                    | 48.2      | 46.2                 | 44.5                  |
| Median age (Female)                  | 49.3      | 46.4                 | 46.4                  |
|                                      |