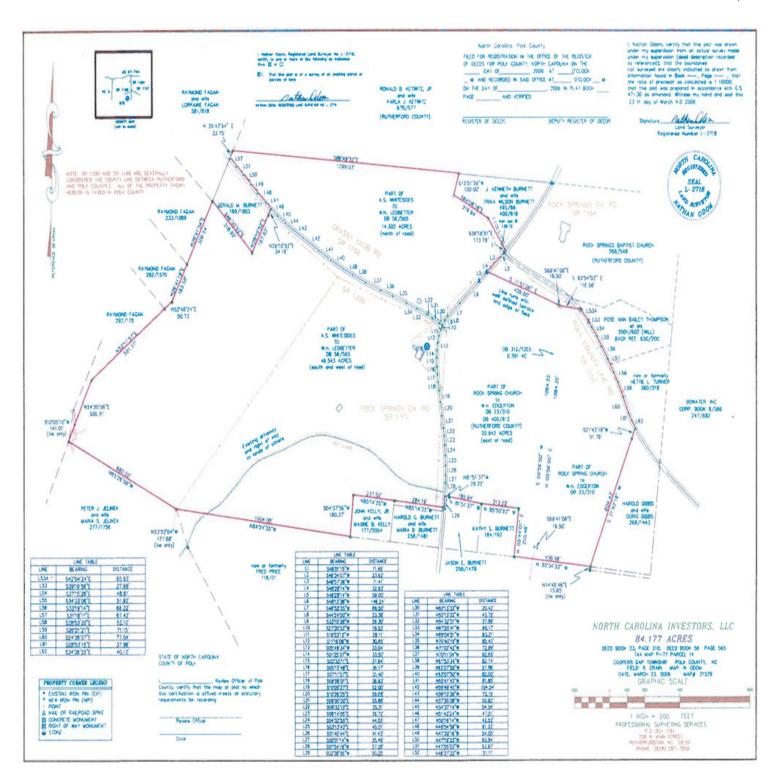

OVERVIEW**

Phoenix Commercial, LLC as exclusive Sales Broker to the Seller, is pleased to present the opportunity to buy this very desirable, large residential property located in Chimney Rock, NC.

This 14.30-acre property is located minutes from Lake Lure and close to the Tryon International Equestrian Center. With ingress and egress on two sides, and very buildable rolling topography; this property is ideal for large tract residential development.

### **PROPERTY HIGHLIGHTS**

- 20 minutes from the Tryon International Equestrian Center
- Located in a Qualified Opportunity Zone
- Ingress and egress on 2 sides
- Owner financing considered
- 10 minutes from Lake Lure
- Less than \$7,700 an acre

### **Kevin Jennings**



# **ADDITIONAL PHOTOS**





### **Kevin Jennings**

## **SURVEY**



### **Kevin Jennings**



# **LOCATION MAPS**



### **Kevin Jennings**



# **DEMOGRAPHICS MAP & REPORT**



| POPULATION                           | 1 MILE    | 5 MILES              | 10 MILES              |
|--------------------------------------|-----------|----------------------|-----------------------|
| Total population                     | 141       | 3,905                | 20,031                |
| Median age                           | 49.0      | 46.4                 | 45.8                  |
| Median age (Male)                    | 48.2      | 46.2                 | 44.5                  |
| Median age (Female)                  | 49.3      | 46.4                 | 46.4                  |
|                                      |           |                      |