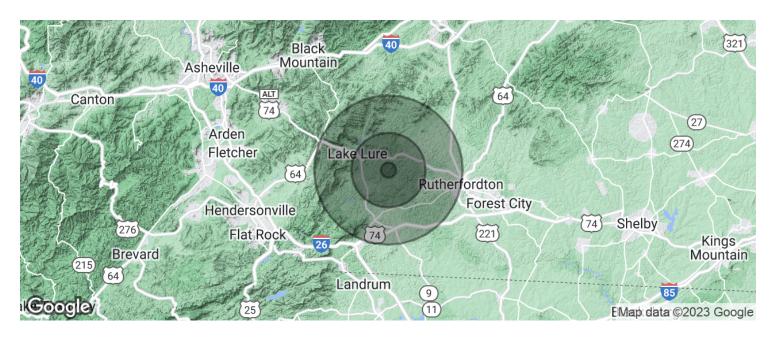

# **DEMOGRAPHICS MAP & REPORT**

| POPULATION                           | 1 MILE    | 5 MILES              | 10 MILES              |
|--------------------------------------|-----------|----------------------|-----------------------|
| Total population                     | 141       | 3,905                | 20,031                |
| Median age                           | 49.0      | 46.4                 | 45.8                  |
| Median age (Male)                    | 48.2      | 46.2                 | 44.5                  |
| Median age (Female)                  | 49.3      | 46.4                 | 46.4                  |
|                                      |           |                      |                       |
| HOUSEHOLDS & INCOME                  | 1 MILE    | 5 MILES              | 10 MILES              |
| Total households                     | 1 MILE 63 | <b>5 MILES</b> 1,687 | <b>10 MILES</b> 8,411 |
|                                      |           |                      |                       |
| Total households                     | 63        | 1,687                | 8,411                 |
| Total households # of persons per HH | 63<br>2.2 | 1,687                | 8,411                 |

<sup>\*</sup> Demographic data derived from 2020 ACS - US Census