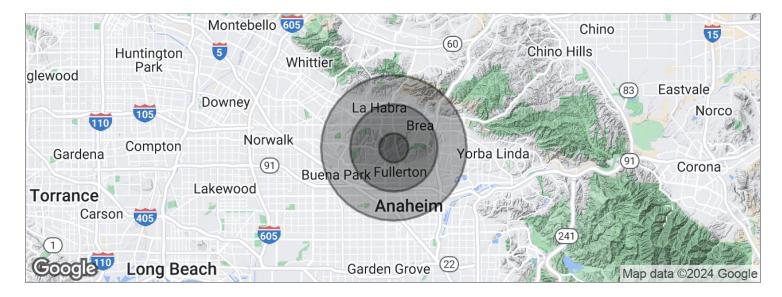

## Demographics Map

| POPULATION                            | 1 MILE              | 3 MILES               | 5 MILES            |
|---------------------------------------|---------------------|-----------------------|--------------------|
| Total population                      | 10,049              | 158,696               | 519,388            |
| Median age                            | 46.5                | 36.4                  | 34.3               |
| Median age (Male)                     | 44.5                | 35.4                  | 33.3               |
| Median age (Female)                   | 48.9                | 37.6                  | 35.4               |
|                                       |                     |                       |                    |
| HOUSEHOLDS & INCOME                   | 1 MILE              | 3 MILES               | 5 MILES            |
| HOUSEHOLDS & INCOME  Total households | <b>1 MILE</b> 3,855 | <b>3 MILES</b> 52,778 | 5 MILES<br>164,238 |
|                                       |                     |                       |                    |
| Total households                      | 3,855               | 52,778                | 164,238            |

<sup>\*</sup> Demographic data derived from 2020 ACS - US Census

Managing Director 714.446.0600 x112 cirons@svn.com **Sophia Mehr** Advisor 949.303.7865 sophia.mehr@svn.com