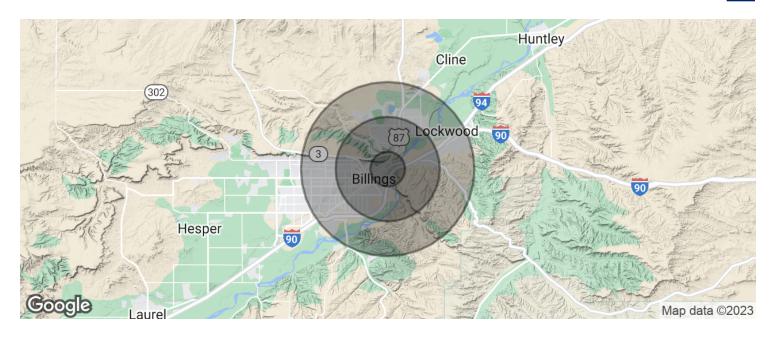

# 1140 1ST AVE N

Billings, MT 59101

| POPULATION                            | 1 MILE          | 3 MILES               | 5 MILES               |
|---------------------------------------|-----------------|-----------------------|-----------------------|
| Total population                      | 5,387           | 46,182                | 90,037                |
| Median age                            | 35.5            | 35.2                  | 35.0                  |
| Median age (Male)                     | 36.0            | 34.2                  | 33.5                  |
| Median age (Female)                   | 33.7            | 35.9                  | 37.3                  |
|                                       |                 |                       |                       |
| HOUSEHOLDS & INCOME                   | 1 MILE          | 3 MILES               | 5 MILES               |
| HOUSEHOLDS & INCOME  Total households | 1 MILE<br>2,320 | <b>3 MILES</b> 19,380 | <b>5 MILES</b> 37,781 |
|                                       |                 |                       |                       |
| Total households                      | 2,320           | 19,380                | 37,781                |

<sup>\*</sup> Demographic data derived from 2020 ACS - US Census