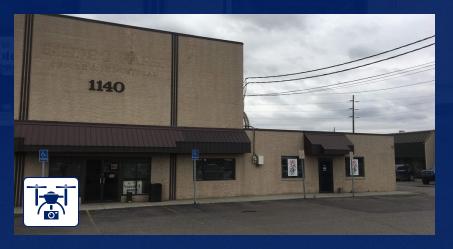

RLEASE

О Ш

1140 1ST AVE N

Billings, MT 59101

AVAILABLE SPACE 1,000 SF

LEASE RATE \$800 per month (MG)

AREA 1140 1st Ave N

**OFFICE** 

## 1140 1ST AVE N

Billings, MT 59101

### **PROPERTY OVERVIEW**

- \* \$800 mo Modified Gross lease
- \* 1,000 SF Office
- \* 3 small offices
- \* Large reception area
- \* Private entrance
- \* 2 Designated Parking spots and off street parking lot
- \* Tenant pays MDU gas only.
- \* FREE month rent with 2 year lease!