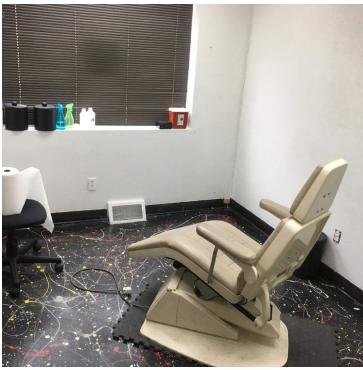

### **PROPERTY OVERVIEW**

- \* \$800 mo Modified Gross lease
- \* 1,000 SF Office
- \* 3 small offices
- \* Large reception area
- \* Private entrance
- \* 2 Designated Parking spots and off street parking lot
- \* Tenant pays MDU gas only.
- \* FREE month rent with 2 year lease!