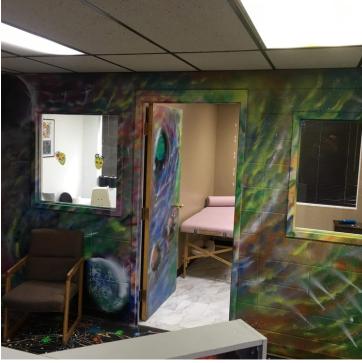

### **PROPERTY OVERVIEW**

- \* \$800 mo Modified Gross lease
- \* 1,000 SF Office
- \* 3 small offices
- \* Large reception area
- \* Private entrance
- \* 2 Designated Parking spots and off street parking lot
- \* Tenant pays MDU gas only.
- \* FREE month rent with 2 year lease!