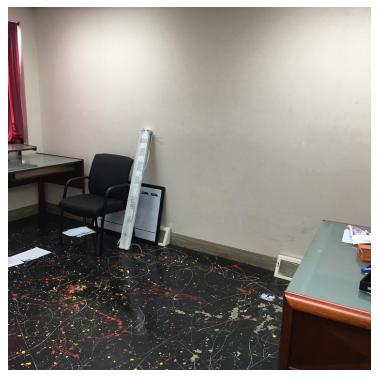

### **PROPERTY OVERVIEW**

- \* \$800 mo Modified Gross lease
- \* 1,000 SF Office
- \* 3 small offices
- \* Large reception area
- \* Private entrance
- \* 2 Designated Parking spots and off street parking lot
- \* Tenant pays MDU gas only.
- \* FREE month rent with 2 year lease!