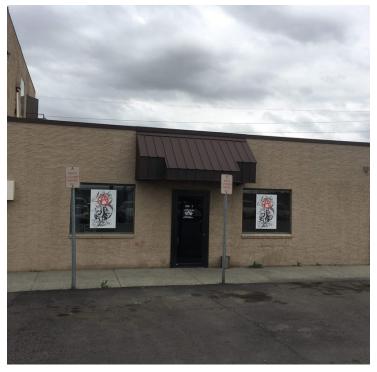

### **PROPERTY OVERVIEW**

- \* \$800 mo Modified Gross lease
- \* 1,000 SF Office
- \* 3 small offices
- \* Large reception area
- \* Private entrance
- \* 2 Designated Parking spots and off street parking lot
- \* Tenant pays MDU gas only.
- \* FREE month rent with 2 year lease!