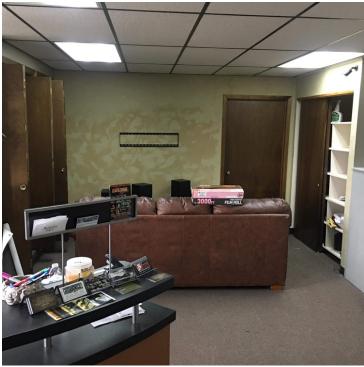

### **PROPERTY OVERVIEW**

- \* \$800 mo Modified Gross lease
- \* 1,000 SF Office
- \* 3 small offices
- \* Large reception area
- \* Private entrance
- \* 2 Designated Parking spots and off street parking lot
- \* Tenant pays MDU gas only.
- \* FREE month rent with 2 year lease!