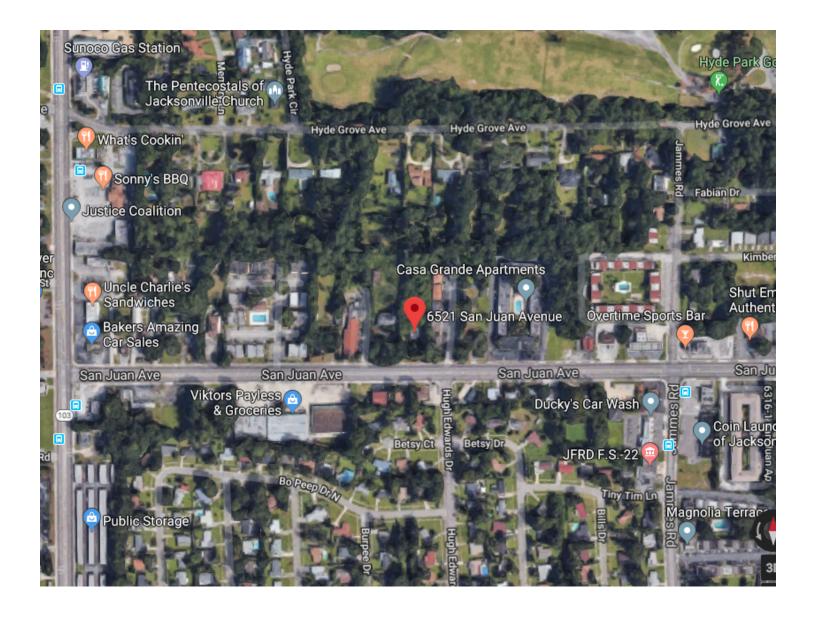

# MULTIFAMILY LAND RMD-D

6521 San Juan Ave, Jacksonville, FL 32210

| SALE PRICE:   | \$150,000        |
|---------------|------------------|
| AVAILABLE SF: |                  |
| LOT SIZE:     | 1.07 Acres       |
| ZONING:       | RMD-D            |
| MARKET:       | Jacksonville MSA |
| SUBMARKET:    | Hyde Park        |
| PRICE / SF:   | \$3.22           |

### **PROPERTY OVERVIEW**

Multifamily Land For Sale - Hyde Park area between Lane Ave and Jammes Rd on San Juan Ave, just over 1 acre, zoned RMD-D, 20 units per acre, utilities at the street. Assisted Living Facility to the west and low rise apartments to the east. Parcel has 113.75 feet of frontage on San Juan Ave and is 411 feet deep. Level and high and dry. House on property has no value.

#### **PROPERTY HIGHLIGHTS**

- · Zoned RMD-D, 20 units per acre
- San Juan Ave Frontage
- Hyde Park Area
- · Located between Lane Ave and Jammes Rd
- · Situated between ALF and Apartments

KELLER WILLIAMS FIRST COAST REALTY 151 College Dr, #14

## 6521 SAN JUAN AVE - MULTIFAMILY LAND RMD-D

6521 San Juan Ave, Jacksonville, FL 32210

KELLER WILLIAMS FIRST COAST REALTY

151 College Dr, #14 Orange Park, FL 32065