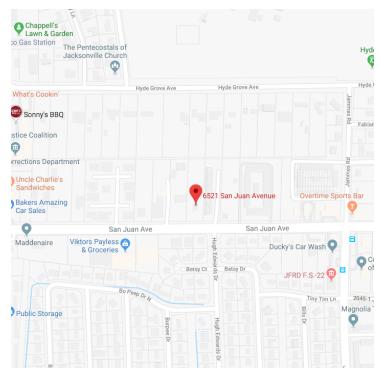

# MULTIFAMILY LAND RMD-D

6521 San Juan Ave, Jacksonville, FL 32210

| SALE PRICE:   | \$150,000        |
|---------------|------------------|
| AVAILABLE SF: |                  |
| LOT SIZE:     | 1.07 Acres       |
| ZONING:       | RMD-D            |
| MARKET:       | Jacksonville MSA |
| SUBMARKET:    | Hyde Park        |
| PRICE / SF:   | \$3.22           |

### **PROPERTY OVERVIEW**

Multifamily Land For Sale - Hyde Park area between Lane Ave and Jammes Rd on San Juan Ave, just over 1 acre, zoned RMD-D, 20 units per acre, utilities at the street. Assisted Living Facility to the west and low rise apartments to the east. Parcel has 113.75 feet of frontage on San Juan Ave and is 411 feet deep. Level and high and dry. House on property has no value.

#### **PROPERTY HIGHLIGHTS**

- · Zoned RMD-D, 20 units per acre
- San Juan Ave Frontage
- Hyde Park Area
- · Located between Lane Ave and Jammes Rd
- · Situated between ALF and Apartments

KELLER WILLIAMS FIRST COAST REALTY 151 College Dr, #14

## 6521 SAN JUAN AVE - MULTIFAMILY LAND RMD-D

6521 San Juan Ave, Jacksonville, FL 32210

KELLER WILLIAMS FIRST COAST REALTY

151 College Dr, #14 Orange Park, FL 32065