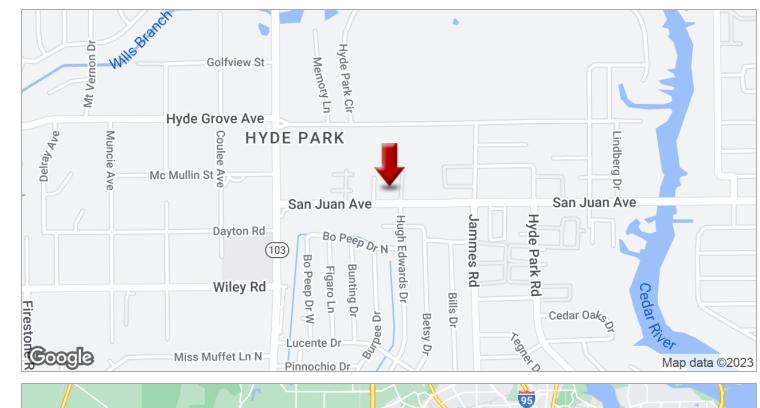

# MULTIFAMILY LAND RMD-D

6521 San Juan Ave, Jacksonville, FL 32210

| SALE PRICE:   | \$150,000        |
|---------------|------------------|
| AVAILABLE SF: |                  |
| LOT SIZE:     | 1.07 Acres       |
| ZONING:       | RMD-D            |
| MARKET:       | Jacksonville MSA |
| SUBMARKET:    | Hyde Park        |
| PRICE / SF:   | \$3.22           |

### **PROPERTY OVERVIEW**

Multifamily Land For Sale - Hyde Park area between Lane Ave and Jammes Rd on San Juan Ave, just over 1 acre, zoned RMD-D, 20 units per acre, utilities at the street. Assisted Living Facility to the west and low rise apartments to the east. Parcel has 113.75 feet of frontage on San Juan Ave and is 411 feet deep. Level and high and dry. House on property has no value.

#### **PROPERTY HIGHLIGHTS**

- · Zoned RMD-D, 20 units per acre
- San Juan Ave Frontage
- Hyde Park Area
- · Located between Lane Ave and Jammes Rd
- · Situated between ALF and Apartments

KELLER WILLIAMS FIRST COAST REALTY 151 College Dr, #14