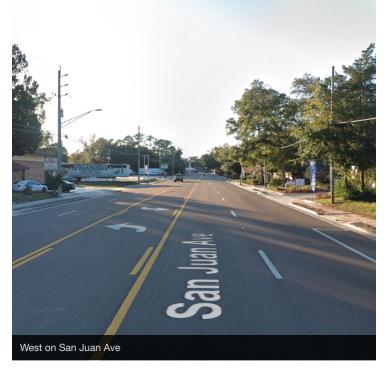

### **PROPERTY OVERVIEW**

Multifamily Land For Sale - Hyde Park area between Lane Ave and Jammes Rd on San Juan Ave, just over 1 acre, zoned RMD-D, 20 units per acre, utilities at the street. Assisted Living Facility to the west and low rise apartments to the east. Parcel has 113.75 feet of frontage on San Juan Ave and is 411 feet deep. Level and high and dry. House on property has no value.

#### **PROPERTY HIGHLIGHTS**

- · Zoned RMD-D, 20 units per acre
- San Juan Ave Frontage
- Hyde Park Area
- · Located between Lane Ave and Jammes Rd
- · Situated between ALF and Apartments

KELLER WILLIAMS FIRST COAST REALTY 151 College Dr, #14