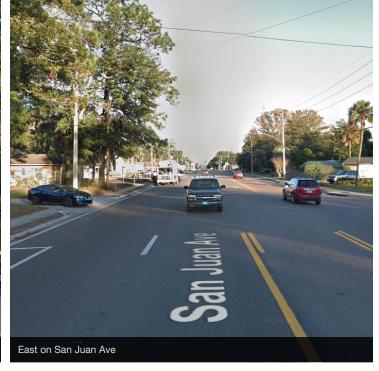

### **PROPERTY OVERVIEW**

Multifamily Land For Sale - Hyde Park area between Lane Ave and Jammes Rd on San Juan Ave, just over 1 acre, zoned RMD-D, 20 units per acre, utilities at the street. Assisted Living Facility to the west and low rise apartments to the east. Parcel has 113.75 feet of frontage on San Juan Ave and is 411 feet deep. Level and high and dry. House on property has no value.

#### **PROPERTY HIGHLIGHTS**

- · Zoned RMD-D, 20 units per acre
- San Juan Ave Frontage
- Hyde Park Area
- · Located between Lane Ave and Jammes Rd
- · Situated between ALF and Apartments

KELLER WILLIAMS FIRST COAST REALTY 151 College Dr, #14