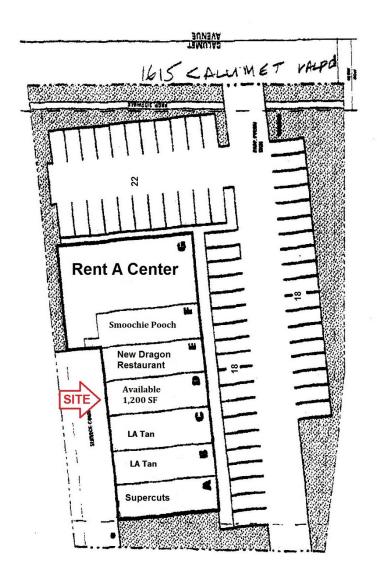

### **SITE PLAN**

1,200 SF Available Calumet Station 1615 N. Calumet Avenue Valparaiso, IN

23