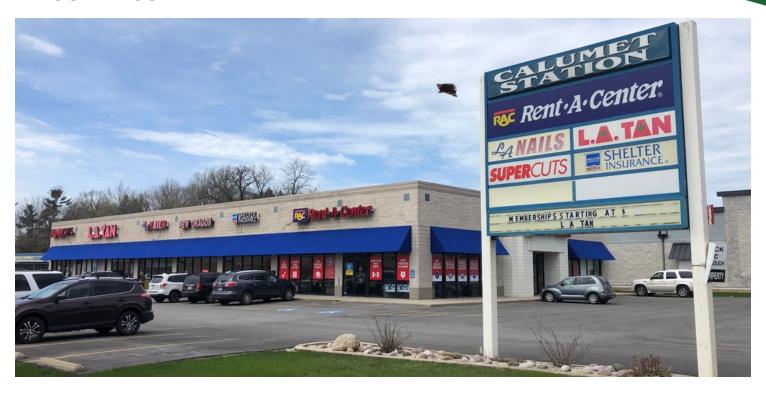

#### **PROPERTY OVERVIEW**

Join Rent A Center, New Dragon, LA Tan and Super Cuts at the Calumet Station. Suite D features include large open area with storefront window, one office, bathroom, and back room suitable for storage. Ideal for any type of office, retail tenant. \$4.50/SF NNN to include water. Tenant to pay utilities and janitorial.

#### **LOCATION OVERVIEW**

Nice retail center located in between Evans and Glendale Blvd. Next to Town & Country Food Market and near CVS, Valparaiso Animal Hospital, Walgreen's, Fairgrounds Park, Auto Zone, Kentucky Fried Chicken, McDonald's, Centier Bank and so much more. 1/2 mile South of Vale Park Road, 1 1/2 miles North of W. Lincoln Highway, 1 1/2 miles Southwest of S.R. 49 and 1 1/2 mile north of Valparaiso University.