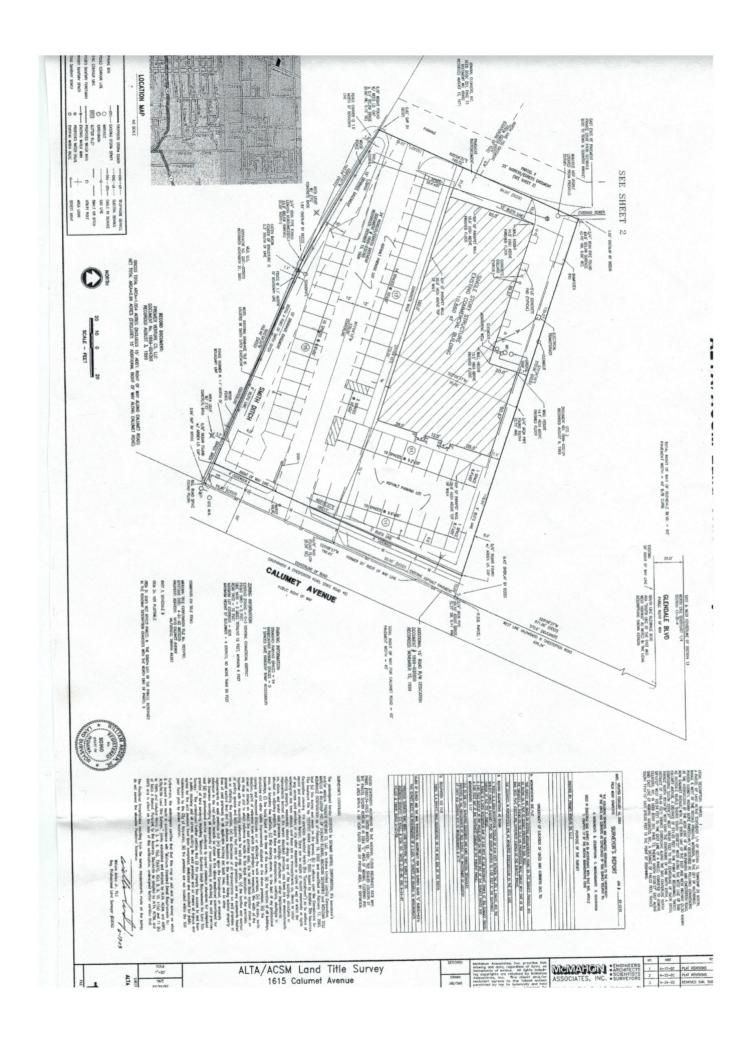

60' NORTH 1/8"=1"+/-20'

Calumet Station 1615-D Calumet Valparalso, IN

### **SITE PLAN**

1,200 SF Available Calumet Station 1615 N. Calumet Avenue Valparaiso, IN

23