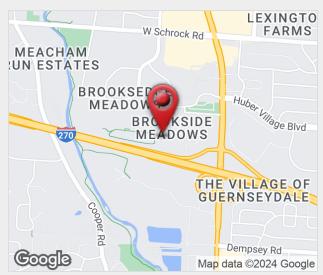

### For Lease 10,720± SF Office Suite Available



### **Brooksedge Corporate Center**

831 Green Crest Dr, Westerville, Ohio 43081

#### **Property Features**

- 10,720 SF Office Suite
- Mix of Open Office Space & Private Offices with a Conference Room
- 2 Docks
- 600 Amp/480 Volt/3 Phase Power
- Currently 100% Office Owner Willing to Fit Space to Flex User
- Prime Location with I-270 Visibility Near Ohio State Route 3 & Schrock Road
- Available Immediately!

Lease Rate: Negotiable OPEX: \$2.34 SF/Yr



For more information:

#### Matthew Osowski, SIOR

614 629 5229 • mosowski@ohioequities.com

#### Curt Berlin, SIOR

614 629 5221 • cberlin@ohioequities.com

#### Blake DeCrane

614 629 5269 • bdecrane@ohioequities.com



NAI Ohio Equities | 605 S Front Street Suite 200, Columbus, OH 43215 | +1 614 224 2400



# For Lease 831 Green Crest Drive Available Space



SUITE **SPACE USE** SIZE **OFFICE WAREHOUSE LEASE RATE LEASE TYPE AVAILABILITY** NNN 831 Office 10,720 SF 10,720 SF 0 SF **NEGOTIABLE** \$2.34 **IMMEDIATE** 



## For Lease 831 Green Crest Drive Floor Plan

### **Existing Floor Plan**







## For Lease 831 Green Crest Drive **Proposed Floor Plans**

#### **Proposed Floor Plan 1**



#### **Proposed Floor Plan 2**







# For Lease 831 Green Crest Drive **Building Photos**