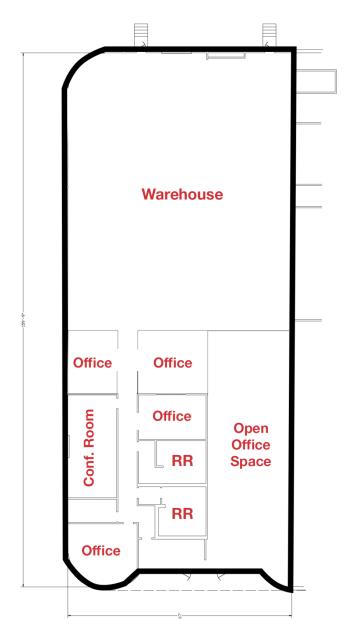

tate Route 3 & Schrock Road
- Available Immediately!

Lease Rate: Negotiable OPEX: \$2.34 SF/Yr



For more information:

#### Matthew Osowski, SIOR

614 629 5229 • mosowski@ohioequities.com

#### Curt Berlin, SIOR

614 629 5221 • cberlin@ohioequities.com

#### Blake DeCrane

614 629 5269 • bdecrane@ohioequities.com



NAI Ohio Equities | 605 S Front Street Suite 200, Columbus, OH 43215 | +1 614 224 2400



# For Lease 831 Green Crest Drive Available Space



SUITE **SPACE USE** SIZE **OFFICE WAREHOUSE LEASE RATE LEASE TYPE AVAILABILITY** NNN 831 Office 10,720 SF 10,720 SF 0 SF **NEGOTIABLE** \$2.34 **IMMEDIATE** 



## For Lease 831 Green Crest Drive Floor Plan

### **Existing Floor Plan**







## For Lease 831 Green Crest Drive **Proposed Floor Plans**

#### **Proposed Floor Plan 1**



#### **Proposed Floor Plan 2**







# For Lease 831 Green Crest Drive **Building Photos**









## For Lease 831 Green Crest Drive **Location Maps**