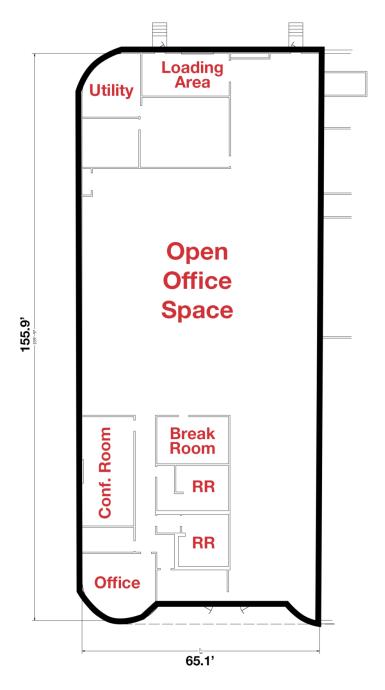

% Office Owner Willing to Fit Space to Flex User
- Prime Location with I-270 Visibility Near Ohio State Route 3 & Schrock Road
- Available Immediately!

Lease Rate: Negotiable OPEX: \$2.34 SF/Yr



For more information:

#### Matthew Osowski, SIOR

614 629 5229 • mosowski@ohioequities.com

#### Curt Berlin, SIOR

614 629 5221 • cberlin@ohioequities.com

#### Blake DeCrane

614 629 5269 • bdecrane@ohioequities.com



NAI Ohio Equities | 605 S Front Street Suite 200, Columbus, OH 43215 | +1 614 224 2400



# For Lease 831 Green Crest Drive Available Space



SUITE **SPACE USE** SIZE **OFFICE WAREHOUSE LEASE RATE LEASE TYPE AVAILABILITY** NNN 831 Office 10,720 SF 10,720 SF 0 SF **NEGOTIABLE** \$2.34 **IMMEDIATE** 



## For Lease 831 Green Crest Drive Floor Plan

### **Existing Floor Plan**







## For Lease 831 Green Crest Drive **Proposed Floor Plans**

#### **Proposed Floor Plan 1**



#### **Proposed Floor Plan 2**







# For Lease 831 Green Crest Drive **Building Photos**









## For Lease 831 Green Crest Drive **Location Maps**