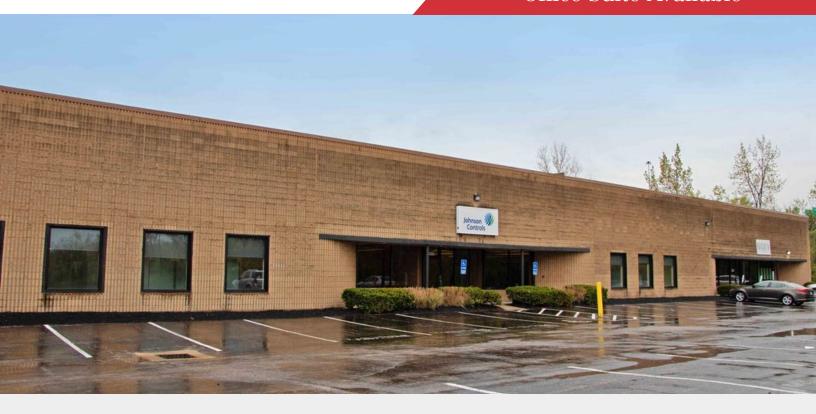

### **Brooksedge Corporate Center**

831 Green Crest Dr, Westerville, Ohio 43081

#### **Property Features**

- 10,720 SF Office Suite
- Mix of Open Office Space & Private Offices with a Conference Room
- 2 Docks
- 600 Amp/480 Volt/3 Phase Power
- Currently 100% Office Owner Willing to Fit Space to Flex User
- Prime Location with I-270 Visibility Near Ohio State Route 3 & Schrock Road
- Available Immediately!

# For Lease 831 Green Crest Drive **Building Photos**