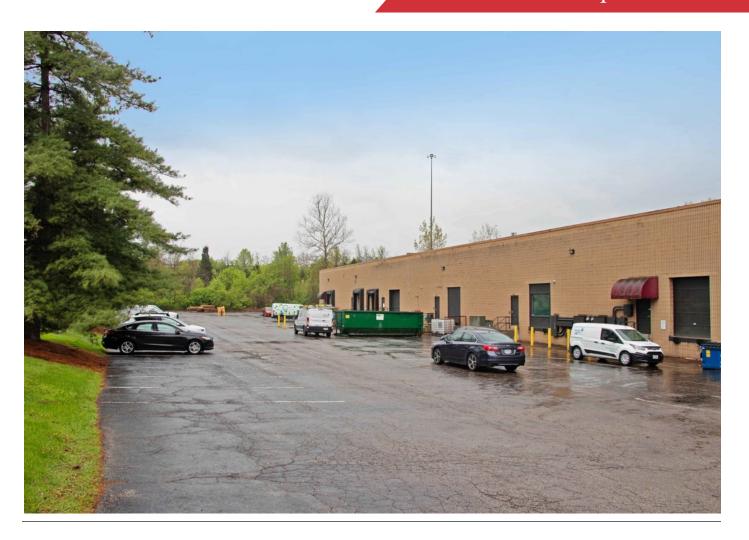

rate Center**

831 Green Crest Dr, Westerville, Ohio 43081

#### **Property Features**

- 10,720 SF Office Suite
- Mix of Open Office Space & Private Offices with a Conference Room
- 2 Docks
- 600 Amp/480 Volt/3 Phase Power
- Currently 100% Office Owner Willing to Fit Space to Flex User
- Prime Location with I-270 Visibility Near Ohio State Route 3 & Schrock Road
- Available Immediately!

Lease Rate: Negotiable OPEX: \$2.34 SF/Yr



For more information:

#### Matthew Osowski, SIOR

614 629 5229 • mosowski@ohioequities.com

#### Curt Berlin, SIOR

614 629 5221 • cberlin@ohioequities.com

#### Blake DeCrane

614 629 5269 • bdecrane@ohioequities.com



NAI Ohio Equities | 605 S Front Street Suite 200, Columbus, OH 43215 | +1 614 224 2400



# For Lease 831 Green Crest Drive Available Space



SUITE **SPACE USE** SIZE **OFFICE WAREHOUSE LEASE RATE LEASE TYPE AVAILABILITY** NNN 831 Office 10,720 SF 10,720 SF 0 SF **NEGOTIABLE** \$2.34 **IMMEDIATE** 



## For Lease 831 Green Crest Drive Floor Plan

### **Existing Floor Plan**







## For Lease 831 Green Crest Drive **Proposed Floor Plans**

#### **Proposed Floor Plan 1**



#### **Proposed Floor Plan 2**







# For Lease 831 Green Crest Drive **Building Photos**









## For Lease 831 Green Crest Drive **Location Maps**