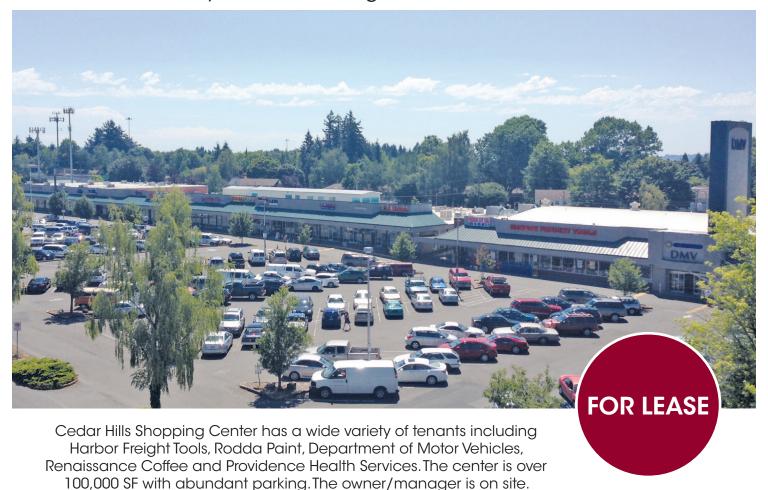

### **COMMERCIAL SPACE - CEDAR HILLS SHOPPING CENTER**

# 10114 SW Park Way, Portland, Oregon