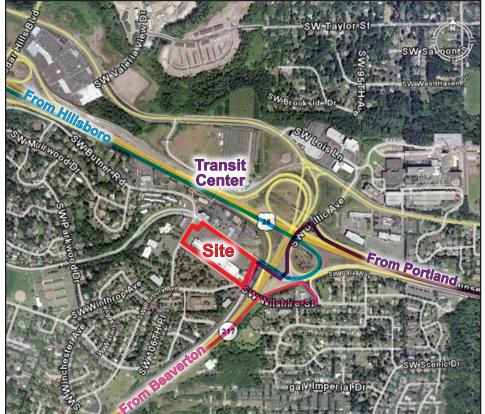

## Portland, Oregon

- Great exposure
- MAX station nearby
- Onsite restaurants & shopping
- Minutes from downtown Portland & Beaverton

Available Space

**Joe Kappler** 503.972.7294 joek@macadamforbes.com