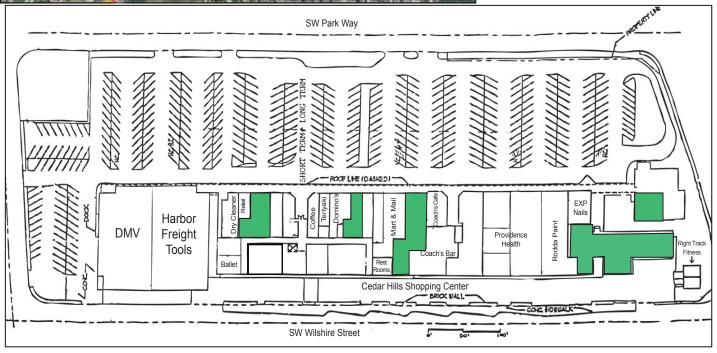

#### **SECOND FLOOR OFFICES**

200 SF - 1,200 SF \$12/SF Gross

#### **LOWER LEVEL OFFICES**

(elevator served)

500 SF - 9,350 SF \$8/SF NNN

#### **RETAIL STOREFRONT**

1,200 - 7,785 SF \$18/SF NNN

Former Day Care Space Has two ourdoor play areas

Joe Kappler

503.972.7294

joek@macadamforbes.com

1800 SW First Avenue, Suite 650 | Portland OR 97201 | WWW.MACADAMFORBES.COM | 503.227.2500