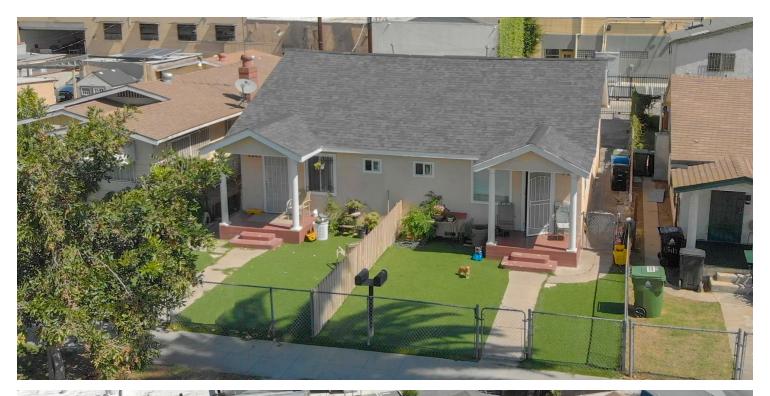

# Duplex On 58th Pl. In Los Angeles

1513 W. 58TH PL., LOS ANGELES, CA 90047

- APPROXIMATELY 1,450 SF DUPLEX ON 4,815 SF LOT IN LOS ANGELES.
- EACH UNIT CONSISTS OF 1 BEDROOM + 1 DEN & 2 BATHROOMS.
- 1 BLOCK EAST OF THE MAJOR SIGNALIZED INTERSECTION OF WESTERN & SLAUSON AVE.
- JUST EAST OF THE SLAUSON SUPER MALL & FOOD 4 LESS/HOME DEPOT CENTER.
- STRONG DEMOGRAPHICS: OVER 45,000 PEOPLE RESIDE WITHIN A 1-MILE RADIUS & OVER 400,000 PEOPLE RESIDING WITHIN A 3-MILE RADIUS.

#### **PROPERTY OVERVIEW**

KW Commercial is pleased to present this Duplex within one of Los Angeles' densest areas. It is approximately 1,450 SF on 4,815 SF lot.

This Duplex currently consists of 2 - 1 bedroom + 1 den & 2 bathroom units, each with an enclosed garage, per seller. Title represents this property consists of 2 - 1 Bedroom + 1 Bathroom units. Both units have on-site laundry. One of the units is currently vacant.

This offering is a great opportunity for an investor to own Duplex within an infill location at an approximate 8.0% Cap Rate on proforma income.