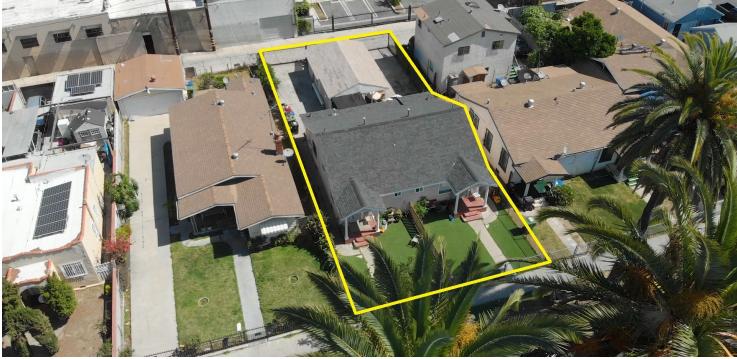

-----|-----------------|-----------------------------|-----------|
| 1513* | 1Bed+Den+2Bath  |                 | 3/1/18            | 3/1/20          | \$2,450.00      | \$2,523.50                  | 3%        |
| 1515* | 1Bed+Den+2Bath  |                 | Vacant            |                 | \$2,450.00      | \$2,450.00                  |           |
| То    | tal Square Feet | 1,450           |                   |                 | \$4,900.00      | \$4,973.50                  |           |

#### Note:

(1) SELLER DOES NOT GUARANTEE THE MEASUREMENTS OF EACH UNIT. BUYER IS RESPONSIBLE FOR MEASURING & VERIFYING THE SF FOR EACH/ALL UNITS!!!

\*\*DRIVE BY ONLY\*\*



<sup>\*</sup> Units are represented as 1bd/1bth on title. Buyer to do their own Due Diligence.

### **Additional Photos**







### **Additional Photos**







### **Additional Photos**







## Aerial & Plat Map





### **Location Maps**







### Retailer Map





### **Demographics Map**



| Median age         30.0         30.6         30.0           Median age (male)         27.6         28.4         28.           Median age (Female)         32.6         32.6         31.           HOUSEHOLDS & INCOME         1 MILE         2 MILES         3 MILE           Total households         14,098         60,739         128,64           # of persons per HH         3.5         3.3         3.           Average HH income         \$42,646         \$43,123         \$45,00           Average house value         \$395,395         \$407,897         \$415,61           ETHNICITY (%)         1 MILE         2 MILES         3