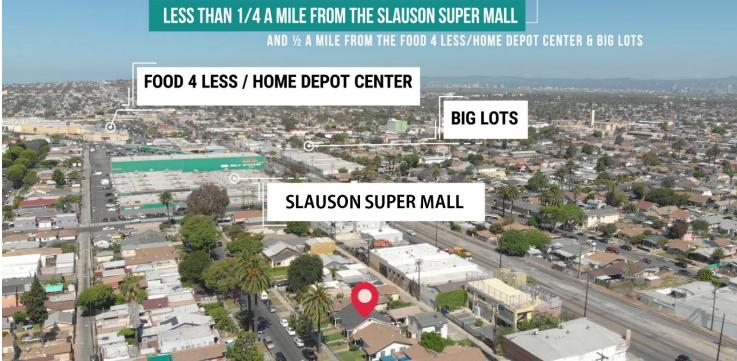

# Duplex On 58th Pl. In Los Angeles

1513 W. 58TH PL., LOS ANGELES, CA 90047

- APPROXIMATELY 1,450 SF DUPLEX ON 4,815 SF LOT IN LOS ANGELES.
- EACH UNIT CONSISTS OF 1 BEDROOM + 1 DEN & 2 BATHROOMS.
- 1 BLOCK EAST OF THE MAJOR SIGNALIZED INTERSECTION OF WESTERN & SLAUSON AVE.
- JUST EAST OF THE SLAUSON SUPER MALL & FOOD 4 LESS/HOME DEPOT CENTER.
- STRONG DEMOGRAPHICS: OVER 45,000 PEOPLE RESIDE WITHIN A 1-MILE RADIUS & OVER 400,000 PEOPLE RESIDING WITHIN A 3-MILE RADIUS.

It is less than 1/4 of a mile from the Slauson Mall and 1/2 a mile from Big Lots & the Food 4 Less / Home Depot Center, with tenants including Walgreens, Subway, GameStop, Cricket Wireless, Food4Less, Homedepot, Sprint, AT&T, H&R Block, McDonalds, Pollo Campero, IHOP, Starbucks, Jamba Juice, to name a few.