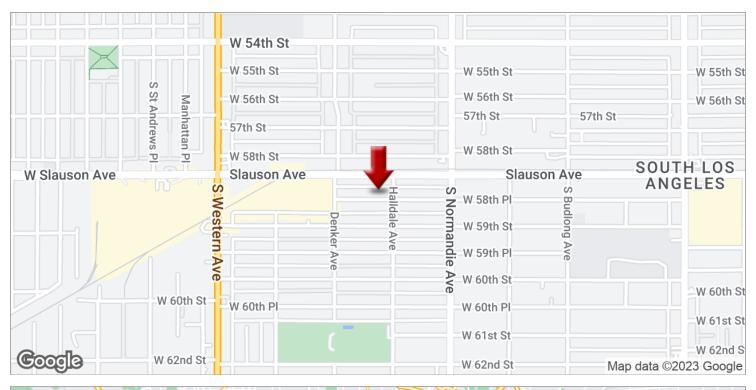

#### **LOCATION OVERVIEW**

The subject property is located on the north side of 58th Pl., just one block east of the major signalized intersection of Western & Slauson Ave.

This offering is conveniently located less than 2 miles from the 110 freeway entrance.

### **Location Maps**