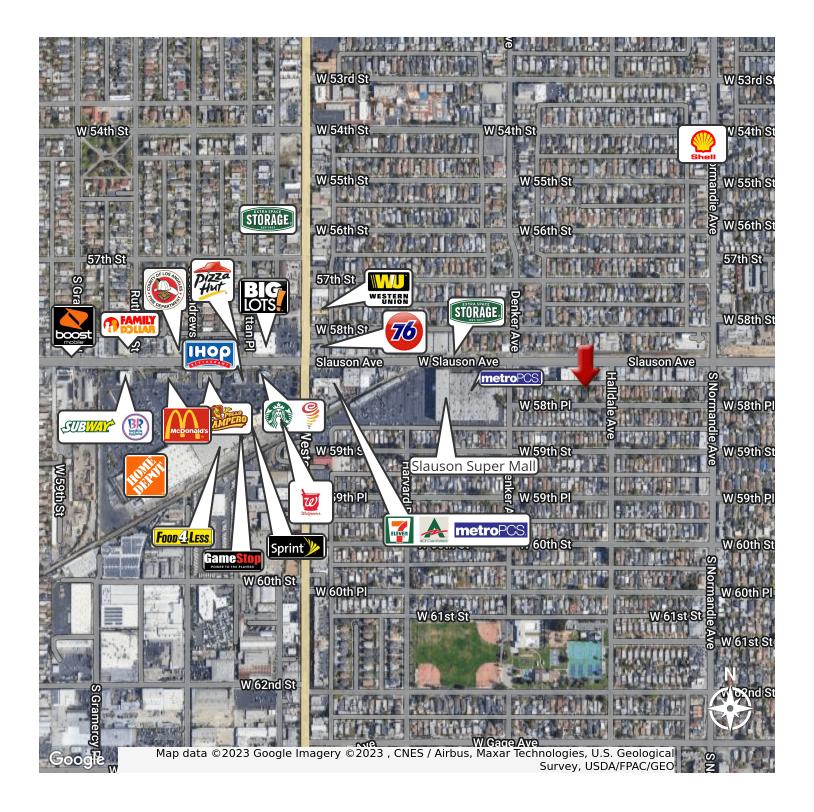

It is less than 1/4 of a mile from the Slauson Mall and 1/2 a mile from Big Lots & the Food 4 Less / Home Depot Center, with tenants including Walgreens, Subway, GameStop, Cricket Wireless, Food4Less, Homedepot, Sprint, AT&T, H&R Block, McDonalds, Pollo Campero, IHOP, Starbucks, Jamba Juice, to name a few.

### Retailer Map