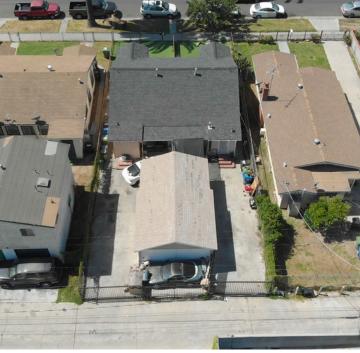

.

KW COMMERCIAL

23670 Hawthorne Blvd., Suite 100 Torrance, CA 90505 PRESENTED BY:

**DAVID YASHAR** 

Director 0: 310.724.8043 dyashar@kw.com CA #01102638

We obtained the information above from sources we believe to be reliable. However, we have not verified its accuracy and make no guarantee, warranty or representation about it. It is submitted subject to the possibility of errors, omissions, change of price, rental or other conditions, prior sale, lease or financing, or withdrawal without notice. We include projections, opinions, assumptions or estimates for example only, and they may not represent current or future performance of the property. You and your tax and legal advisors should conduct your own investigation of the property and transaction.



### **Property Description**





#### **PROPERTY OVERVIEW**

KW Commercial is pleased to present this Duplex within one of Los Angeles' densest areas. It is approximately 1,450 SF on 4,815 SF lot.

This Duplex currently consists of 2 - 1 bedroom + 1 den & 2 bathroom units, each with an enclosed garage, per seller. Title represents this property consists of 2 - 1 Bedroom + 1 Bathroom units. Both units have on-site laundry. One of the units is currently vacant.

This offering is a great opportunity for an investor to own Duplex within an infill location at an approximate 8.0% Cap Rate on proforma income.

#### **LOCATION OVERVIEW**

The subject property is located on the north side of 58th Pl., just one block east of the major signalized intersection of Western & Slauson Ave.

This offering is conveniently located less th