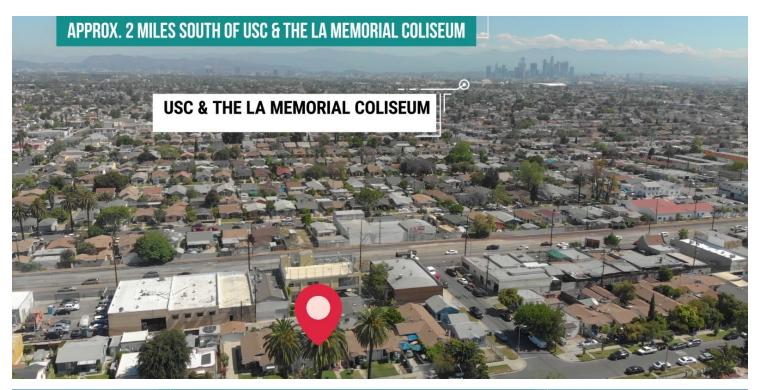

# Duplex On 58th Pl. In Los Angeles

1513 W. 58TH PL., LOS ANGELES, CA 90047

- APPROXIMATELY 1,450 SF DUPLEX ON 4,815 SF LOT IN LOS ANGELES.
- EACH UNIT CONSISTS OF 1 BEDROOM + 1 DEN & 2 BATHROOMS.
- 1 BLOCK EAST OF THE MAJOR SIGNALIZED INTERSECTION OF WESTERN & SLAUSON AVE.
- JUST EAST OF THE SLAUSON SUPER MALL & FOOD 4 LESS/HOME DEPOT CENTER.
- STRONG DEMOGRAPHICS: OVER 45,000 PEOPLE RESIDE WITHIN A 1-MILE RADIUS & OVER 400,000 PEOPLE RESIDING WITHIN A 3-MILE RADIUS.

#### **LOCATION OVERVIEW**

The subject property is located on the north side of 58th Pl., just one block east of the major signalized intersection of Western & Slauson Ave.

This offering is conveniently located less than 2 miles from the 110 freeway entrance.

The offering is located in a densely populated area of South Los Angeles, with over 45,000 people residing within a 1-mile radius and over 400,000 people residing within a 3-mile radius.