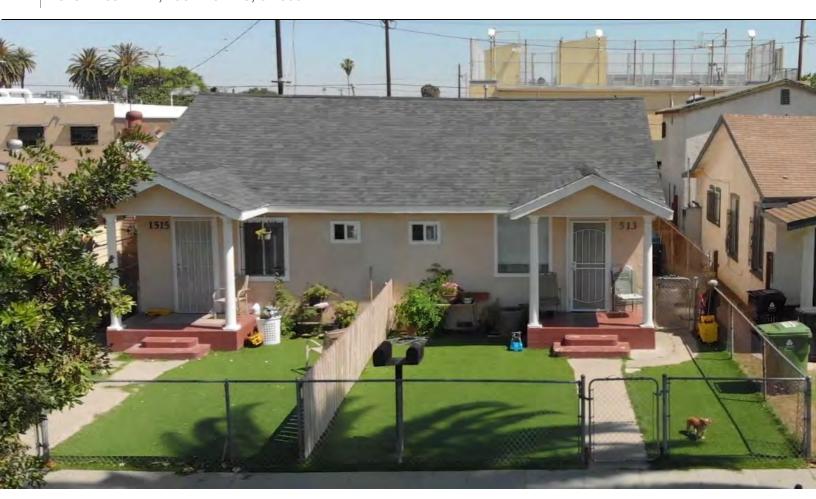

# Duplex On 58th Pl. In Los Angeles

1513 W. 58TH PL., LOS ANGELES, CA 90047

- APPROXIMATELY 1,450 SF DUPLEX ON 4,815 SF LOT IN LOS ANGELES.
- EACH UNIT CONSISTS OF 1 BEDROOM + 1 DEN & 2 BATHROOMS.
- 1 BLOCK EAST OF THE MAJOR SIGNALIZED INTERSECTION OF WESTERN & SLAUSON AVE.
- JUST EAST OF THE SLAUSON SUPER MALL & FOOD 4 LESS/HOME DEPOT CENTER.
- STRONG DEMOGRAPHICS: OVER 45,000 PEOPLE RESIDE WITHIN A 1-MILE RADIUS & OVER 400,000 PEOPLE RESIDING WITHIN A 3-MILE RADIUS.

#### **PROPERTY OVERVIEW**

KW Commercial is pleased to present this Duplex within one of Los Angeles' densest areas. It is approximately 1,450 SF on 4,815 SF lot.

This Duplex currently consists of 2 - 1 bedroom + 1 den & 2 bathroom units, each with an enclosed garage, per seller. Title represents this property consists of 2 - 1 Bedroom + 1 Bathroom units. Both units have on-site laundry. One of the units is currently vacant.