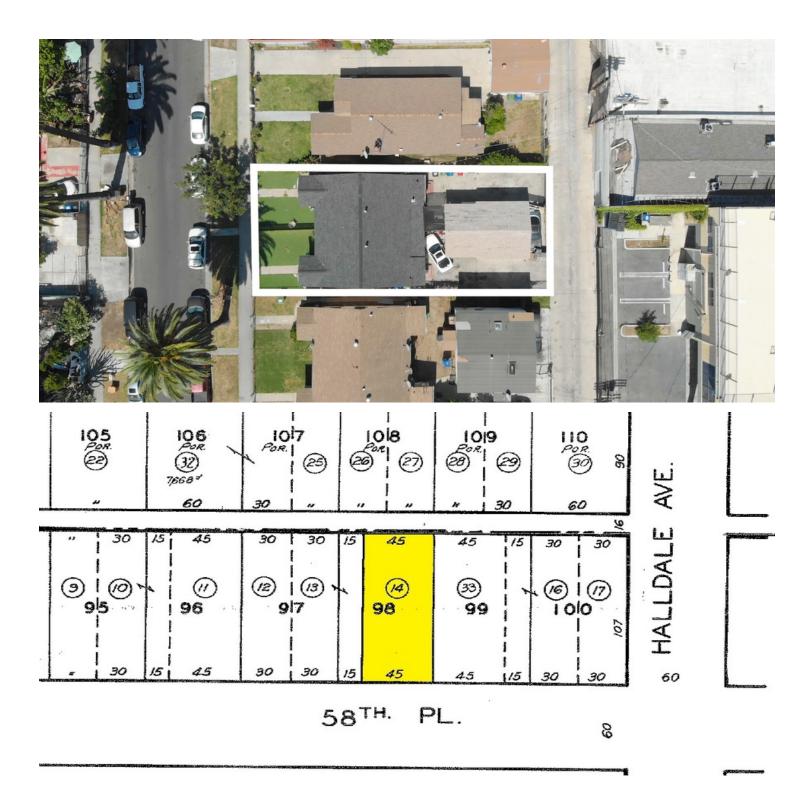

|                 | 3/1/18            | 3/1/20          | \$2,450.00      | \$2,523.50                  | 3%        |
| 1515* | 1Bed+Den+2Bath  |                 | Vacant            |                 | \$2,450.00      | \$2,450.00                  |           |
| То    | tal Square Feet | 1,450           |                   |                 | \$4,900.00      | \$4,973.50                  |           |

#### Note:

(1) SELLER DOES NOT GUARANTEE THE MEASUREMENTS OF EACH UNIT. BUYER IS RESPONSIBLE FOR MEASURING & VERIFYING THE SF FOR EACH/ALL UNITS!!!

\*\*DRIVE BY ONLY\*\*



<sup>\*</sup> Units are represented as 1bd/1bth on title. Buyer to do their own Due Diligence.

### **Additional Photos**







### **Additional Photos**







### **Additional Photos**







## Aerial & Plat Map





### **Location Maps**







### Retailer Map





### **Demographics Map**



| Median age         30.0         30.6         30.0           Median age (male)         27.6         28.4         28.           Median age (Female)         32.6         32.6         31.           HOUSEHOLDS & INCOME         1 MILE         2 MILES         3 MILE           Total households         14,098         60,739         128,64           # of persons per HH         3.5         3.3         3.           Average HH income         \$42,646         \$43,123         \$45,00           Average house value         \$395,395         \$407,897         \$415,61           ETHNICITY (%)         1 MILE         2 MILES         3 MILE           Hispanic         58.3%         57.2%         57.39           RACE (%)