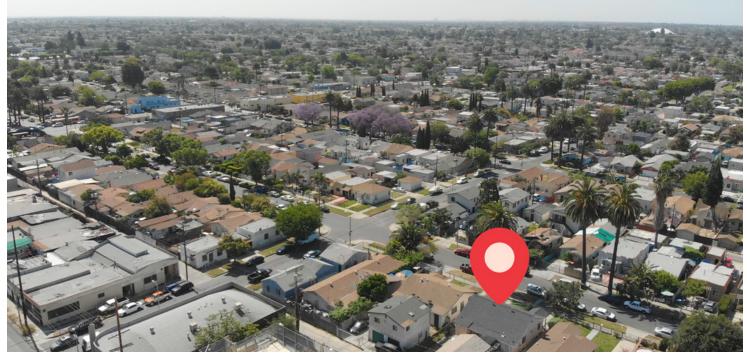

#### **LOCATION OVERVIEW**

The subject property is located on the north side of 58th Pl., just one block east of the major signalized intersection of Western & Slauson Ave.

This offering is conveniently located less than 2 miles from the 110 freeway entrance.

The offering is located in a densely populated area of South Los Angeles, with over 45,000 people residing within a 1-mile radius and over 400,000 people residing within a 3-mile radius.