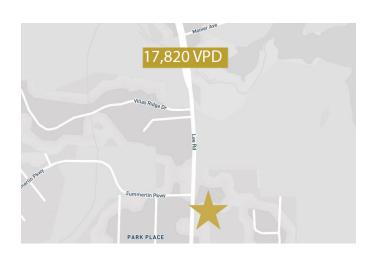

#### TRAFFIC COUNT MAP

### **DEMOGRAPHICS & TRAFFIC COUNTS**

|                    | 1 Mile                  | 5 Miles  | 10 Miles |
|--------------------|-------------------------|----------|----------|
| Total Households:  | 1,792                   | 12,234   | 31,631   |
| Total Population:  | 4,521                   | 32,305   | 88,448   |
| Average HH Income: | \$67,390                | \$64,421 | \$66,445 |
| Traffic Counts:    | 17,820 vehicles per day |          |          |