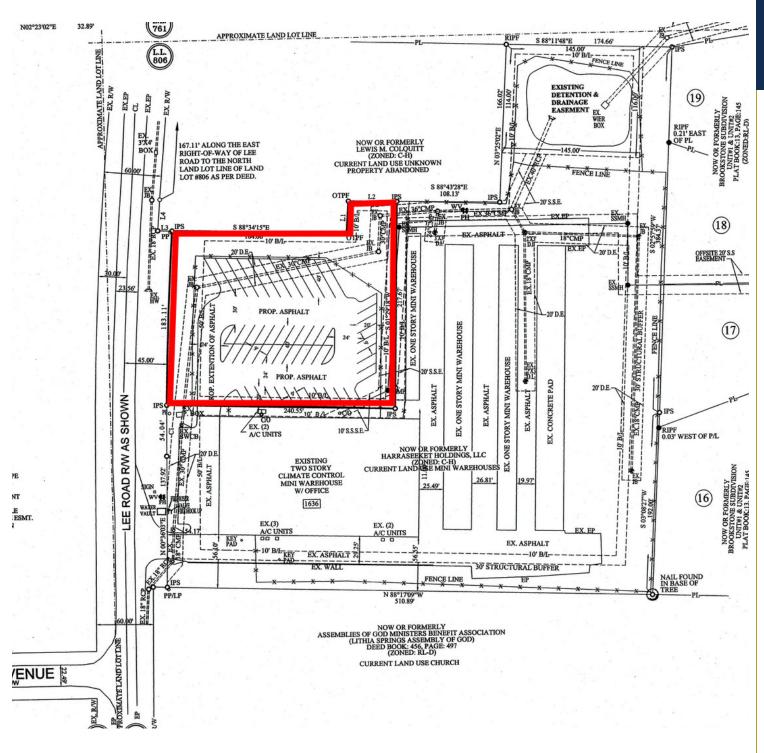

## COMMERCIAL ZONED LAND SITE | ± 0.95 ACRES 1626 LEE RD LITHIA SPRINGS, GA 30122

#### PROPERTY HIGHLIGHTS

- ± 0.95 acre commerical site
- Offered for sale at \$175,000
- Adjacent to a CubeSmart self-storage facility
- C-H zoning allows for multiple commercial uses
- Parcel ID: 08061820003
- All utilities on site
- Traffic counts of 17,820 VPD on Lee Rd
- 183' of frontage on Lee Road