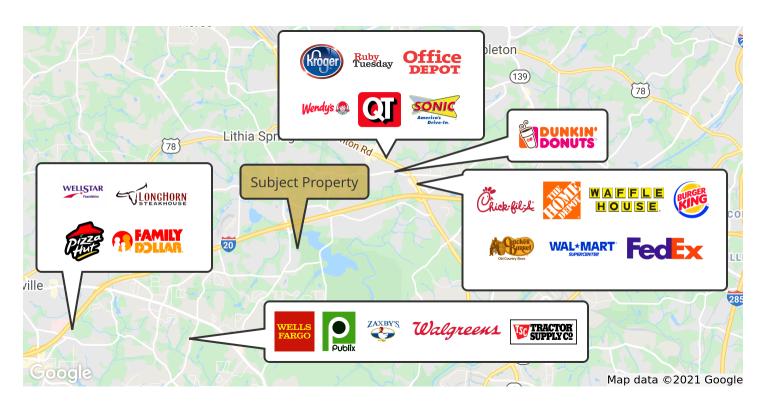

of Interstate 20, 2 miles West of Sweetwater Creek State Park and less than 17 miles west of Downtown Atlanta.





JARED DALEY | 404-876-1640 x111 | Jared@BullRealty.com

# COMMERCIAL ZONED LAND SITE | ± 0.95 ACRES 1626 LEE RD LITHIA SPRINGS, GA 30122

### **DEMOGRAPHICS & TRAFFIC COUNTS**

|                    | 1 Mile                  | 5 Miles  | 10 Miles |
|--------------------|-------------------------|----------|----------|
| Total Households:  | 1,792                   | 12,234   | 31,631   |
| Total Population:  | 4,521                   | 32,305   | 88,448   |
| Average HH Income: | \$67,390                | \$64,421 | \$66,445 |
| Traffic Counts:    | 17,820 vehicles per day |          |          |

<sup>\*</sup>Data derived from ESRI

#### TRAFFIC COUNT MAP



### IN THE AREA





## COMMERCIAL ZONED LAND SITE | ± 0.95 ACRES 1626 LEE RD LITHIA SPRINGS, GA 30122