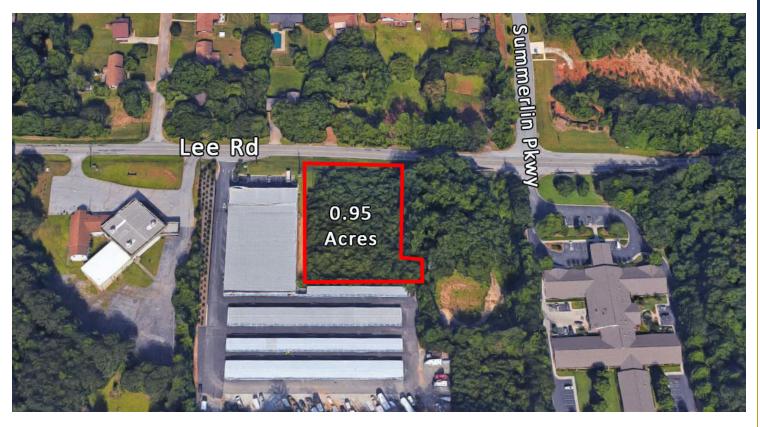

## COMMERCIAL ZONED LAND SITE | ± 0.95 ACRES 1626 LEE RD LITHIA SPRINGS, GA 30122

#### PROPERTY HIGHLIGHTS

- ± 0.95 acre commerical site
- Offered for sale at \$175,000
- Adjacent to a CubeSmart self-storage facility
- C-H zoning allows for multiple commercial uses
- Parcel ID: 08061820003
- All utilities on site
- Traffic counts of 17,820 VPD on Lee Rd
- 183' of frontage on Lee Road