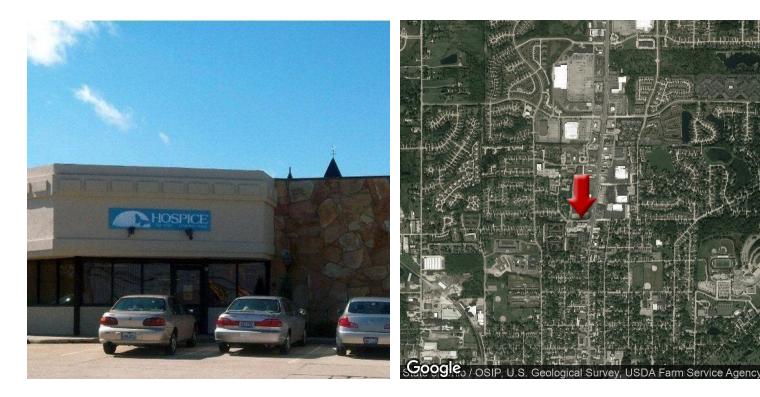

# **RETAIL FOR LEASE**

799 N Court St #Suite 11, 23 & 30 , Medina, OH 44256

**OFFERING SUMMARY** 

| NUMBER OF UNITS: | 3                               |  |
|------------------|---------------------------------|--|
| AVAILABLE SF:    | 320 - 2,700 SF                  |  |
| LEASE RATE:      | \$8.00 - 12.00 SF/yr<br>(Gross) |  |
| LOT SIZE:        | 1.75 Acres                      |  |
| BUILDING SIZE:   | 30,400 SF                       |  |
|                  |                                 |  |

# PROPERTY OVERVIEW

Includes CAM charges. Street frontage on Medina's North Court Street (US-42) office/retail corridor. Signage above entrance and on monument sign on North Court. Access to on-site conference room at no additional charge. Lessor maintains all mechanical and electrical systems. Lessee responsible for gas, electric and sewer bills. Build-out available. Ample parking. Low gross rent. Elevator to second floor.