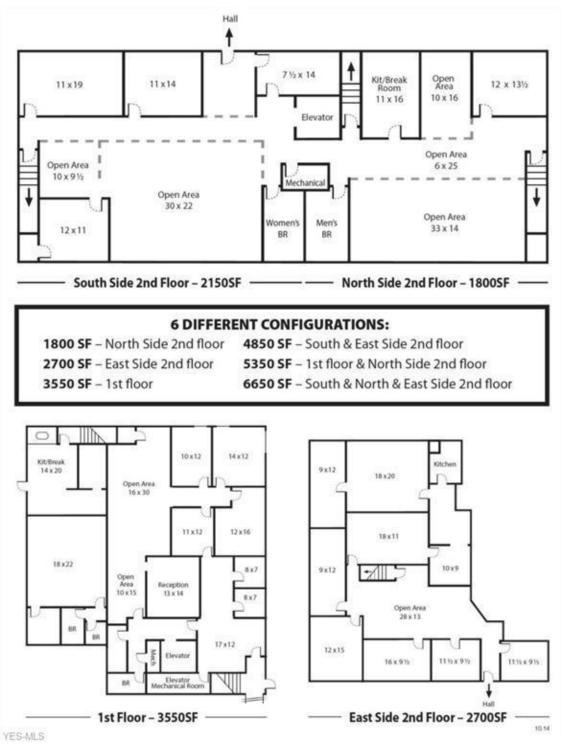

# **RETAIL FOR LEASE**

799 N Court St #Suite 11, 23 & 30 , Medina, OH 44256

**OFFERING SUMMARY** 

| NUMBER OF UNITS: | 3                               |  |
|------------------|---------------------------------|--|
| AVAILABLE SF:    | 320 - 2,700 SF                  |  |
| LEASE RATE:      | \$8.00 - 12.00 SF/yr<br>(Gross) |  |
| LOT SIZE:        | 1.75 Acres                      |  |
| BUILDING SIZE:   | 30,400 SF                       |  |
|                  |                                 |  |

# PROPERTY OVERVIEW

Includes CAM charges. Street frontage on Medina's North Court Street (US-42) office/retail corridor. Signage above entrance and on monument sign on North Court. Access to on-site conference room at no additional charge. Lessor maintains all mechanical and electrical systems. Lessee responsible for gas, electric and sewer bills. Build-out available. Ample parking. Low gross rent. Elevator to second floor.