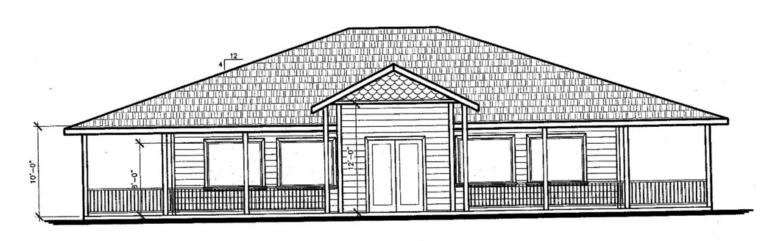

RESIDENTIAL DEVELOPMENT LAND: ±77.6 ACRES FORMERLY "POLVADERO COUNTRY CLUB"

41605 Sutter Avenue, Coalinga, CA 93210

FRONT ELEVATION

CLUBHOUSE

KW COMMERCIAL 7520 N. Palm Ave #102 Fresno, CA 93711