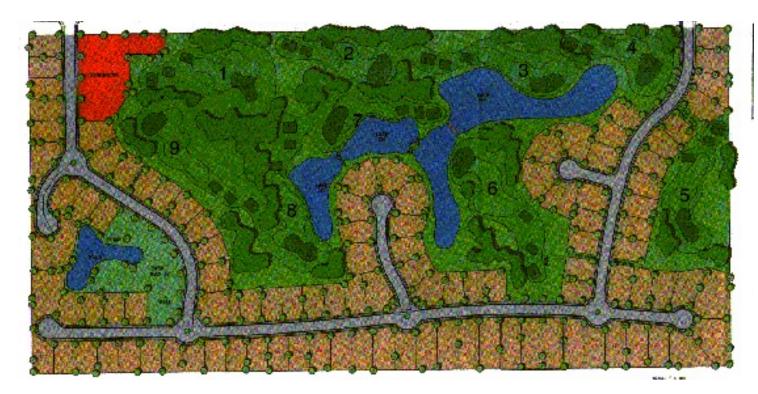

### **PROPERTY DESCRIPTION**

±77.6 (±3,380,256 SF) of prime residential development land located in the county west of the City of Coaling, California off the southeast corner of W Jayne and Sutter Avenues. The property is level, and has already had some development work done on the property several years ago. All utilities are located at the site as this was previously the Polvadero Country Club/Golf Course. Flexible, supportive, sensible, and developer-friendly City who is open to a wide range of uses. Excellent location with a flexible site layout. Excellent access, roads have adequate capacity. While the land is a blank and clean canvas for flexible concepts, studies have shown ample room for 388+ SFR homes with lot sizes of 5,000 - 10,000 SF (50' or wider). Given the demand for larger lots in the area, the site was also previously approved for large half-acre homes to be developed surrounded by a 9-hole 1,266 yard 27-par coarse designed to offer 59 golf frontage lots, 39 standard lots, 8 pond/park lots - 106 premium lots total.