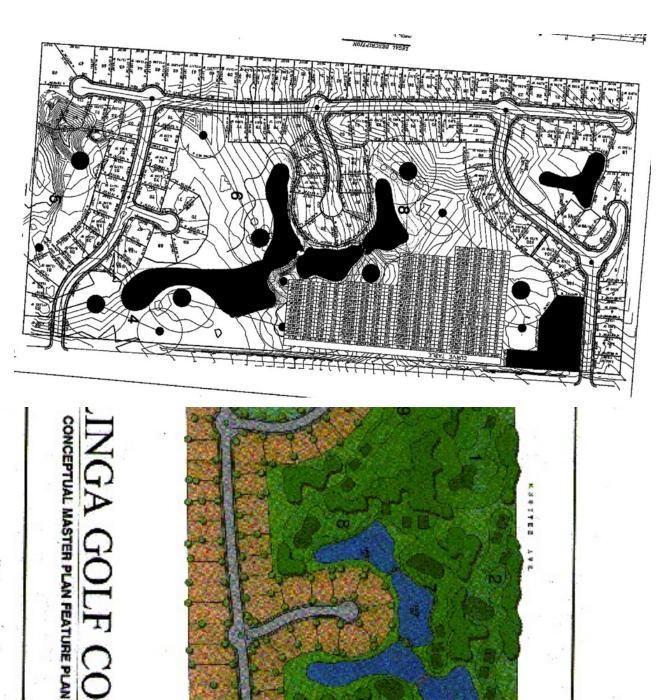

### **PROPERTY DESCRIPTION**

±77.6 (±3,380,256 SF) of prime residential development land located in the county west of the City of Coaling, California off the southeast corner of W Jayne and Sutter Avenues. The property is level, and has already had some development work done on the property several years ago. All utilities are located at the site as this was previously the Polvadero Country Club/Golf Course. Flexible, supportive, sensible, and developer-friendly City who is open to a wide range of uses. Excellent location with a flexible site layout. Excellent access, roads have adequate capacity. While the land is a blank and clean canvas for flexible concepts, studies have shown ample room for 388+ SFR homes with lot sizes of 5,000 - 10,000 SF (50' or wider). Given the demand for larger lots in the area, the site was also previously approved for large half-acre homes to be developed surrounded by a 9-hole 1,266 yard 27-par coarse designed to offer 59 golf frontage lots, 39 standard lots, 8 pond/park lots - 106 premium lots total.