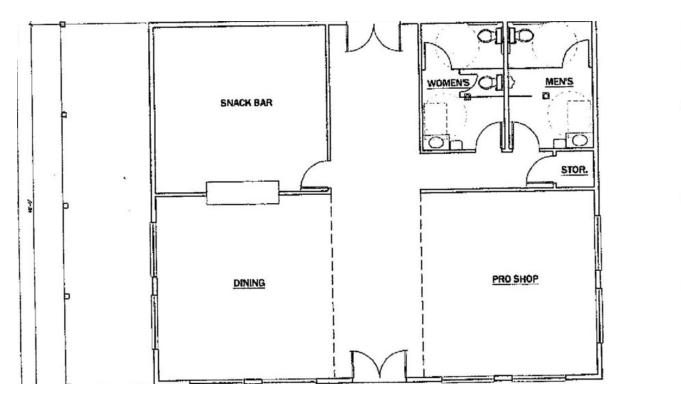

RESIDENTIAL DEVELOPMENT LAND: ±77.6 ACRES FORMERLY "POLVADERO COUNTRY CLUB"

41605 Sutter Avenue, Coalinga, CA 93210

FRONT ELEVATION

CLUBHOUSE

KW COMMERCIAL 7520 N. Palm Ave #102 Fresno, CA 93711