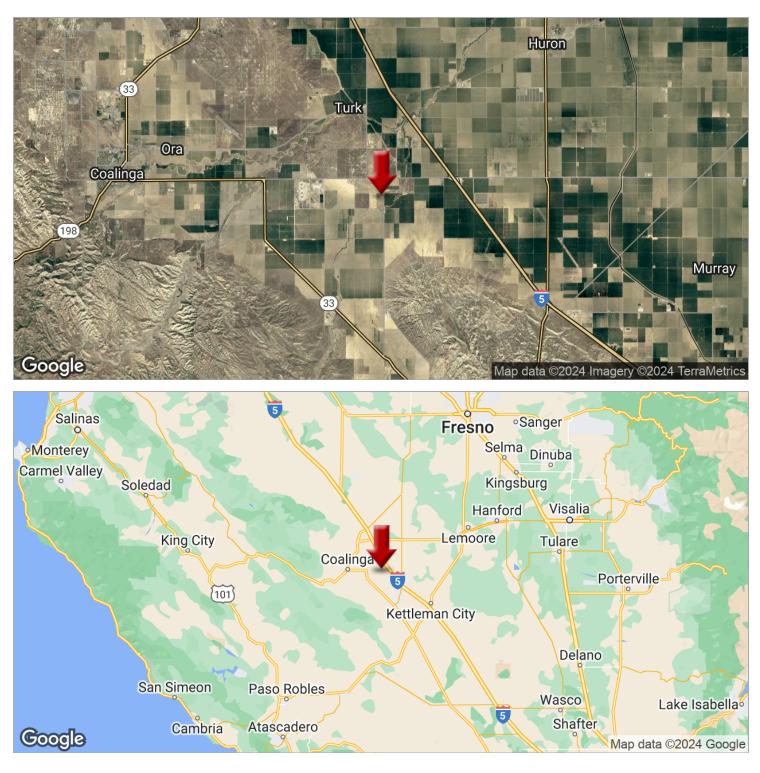

RESIDENTIAL DEVELOPMENT LAND: ±77.6 ACRES FORMERLY "POLVADERO COUNTRY CLUB"

41605 Sutter Avenue, Coalinga, CA 93210

### **PROPERTY DESCRIPTION**

±77.6 (±3,380,256 SF) of prime residential development land located in the county west of the City of Coaling, California off the southeast corner of W Jayne and Sutter Avenues. The property is level, and has already had some development work done on the property several years ago. All utilities are located at the site as this was previously the Polvadero Country Club/Golf Course. Flexible, supportive, sensible, and developer-friendly City who is open to a wide range of uses. Excellent location with a flexible site layout. Excellent access, roads have adequate capacity. While the land is a blank and clean canvas for flexible concepts, studies have shown ample room for 388+ SFR homes with lot sizes of 5,000 - 10,000 SF (50' or wider). Given the demand for larger lots in the area, the site was also previously approved for large half-acre homes to be developed surrounded by a 9-hole 1,266 yard 27-par coarse designed to offer 59 golf frontage lots, 39 standard lots, 8 pond/park lots - 106 premium lots total.

#### LOCATION DESCRIPTION

This parcel is located on the "growing west side" between CA-33 and HWY 5 on the west side of Sutter Avenue just south of North Jayne Avenue in Coalinga, California. Attracting high income employers include the Coalinga State Hospital in addition to the California Pleasant Valley State Prison (PVSP).