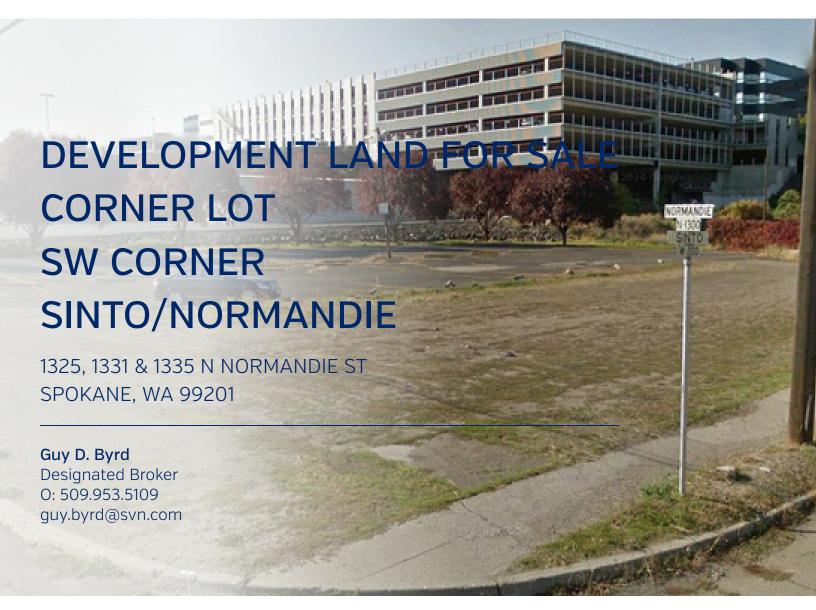

### Development Land For Sale

#### **PROPERTY OVERVIEW**

Sale Price: \$319,500

Development property - Office/Mixed Use

\$15/SF

Located on the North periphery of the Central Business district of Spokane.

#### PROPERTY HIGHLIGHTS

Lot Size: 0.49 Acres

• Between Division Street and Washington Street and South of Mission Avenue

or 21,300 SF

• Adjacent to the Rock Point Professional Center

• Previous use was as parking for North Bowl