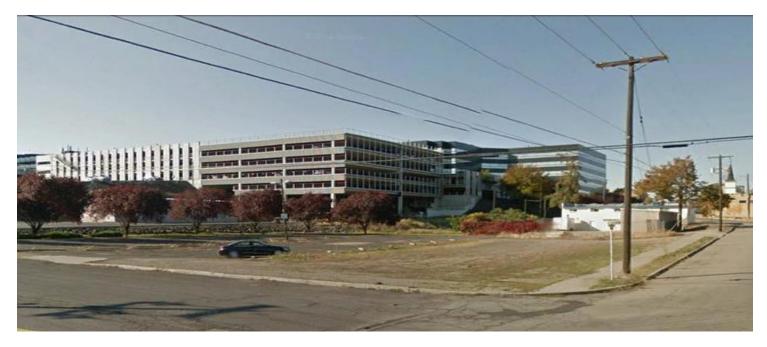

### Development Land For Sale



#### **OFFERING SUMMARY**

#### **PROPERTY OVERVIEW**

Sale Price: \$319,500

Development property - Office/Mixed Use

\$15/SF

Located on the North periphery of the Central Business district of Spokane.

#### PROPERTY HIGHLIGHTS

Lot Size: 0.49 Acres

• Between Division Street and Washington Street and South of Mission Avenue

or 21,300 SF

• Adjacent to the Rock Point Professional Center

• Previous use was as parking for North Bowl

Zoning: OR-150

• Property is partially improved as paved parking

Potential demand as paid parking lot

Current Use: Parking Lot

• Could park up to 50+/- car parks

• Corner Location with access from two sides

RE Taxes 2019 \$1,492.62

• Just a Few Blocks From Gonzaga University

• Property Dimensions 150' x 142"

## Aerial - Next To Rock Point Office P