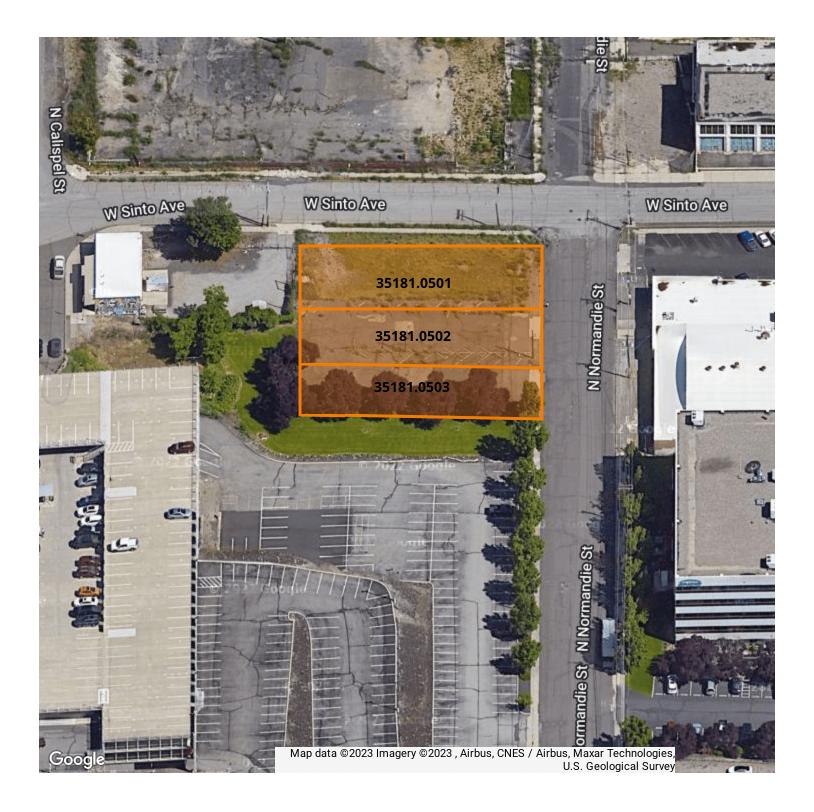

*PROPERTY OVERVIEW**

Sale Price: \$319,500

Development property - Office/Mixed Use

\$15/SF

Located on the North periphery of the Central Business district of Spokane.

#### PROPERTY HIGHLIGHTS

Lot Size: 0.49 Acres

• Between Division Street and Washington Street and South of Mission Avenue

or 21,300 SF

• Adjacent to the Rock Point Professional Center

• Previous use was as parking for North Bowl

Zoning: OR-150

• Property is partially improved as paved parking

Potential demand as paid parking lot

Current Use: Parking Lot

• Could park up to 50+/- car parks

• Corner Location with access from two sides

RE Taxes 2019 \$1,492.62

• Just a Few Blocks From Gonzaga University

• Property Dimensions 150' x 142"

## Aerial - Next To Rock Point Office Park



# Development Land Parcels









## Demographics Map



| POPULATION                            | 1 MILE              | 3 MILES               | 5 MILES                |
|---------------------------------------|---------------------|-----------------------|------------------------|
| Total population                      | 13,259              | 131,866               | 264,997                |
| Median age                            | 32.6                | 33.8                  | 35.1                   |
| Median age (Male)                     | 33.5                | 32.7                  | 33.7                   |
| Median age (Female)                   | 32.4                | 34.9                  | 36.3                   |
|                                       |                     |                       |