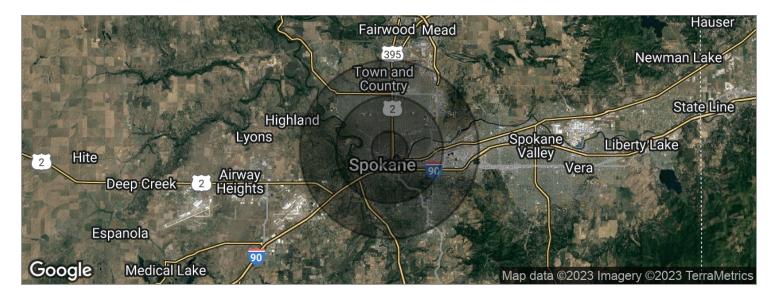

## Demographics Map

| POPULATION                            | 1 MILE              | 3 MILES               | 5 MILES                |
|---------------------------------------|---------------------|-----------------------|------------------------|
| Total population                      | 13,259              | 131,866               | 264,997                |
| Median age                            | 32.6                | 33.8                  | 35.1                   |
| Median age (Male)                     | 33.5                | 32.7                  | 33.7                   |
| Median age (Female)                   | 32.4                | 34.9                  | 36.3                   |
|                                       |                     |                       |                        |
| HOUSEHOLDS & INCOME                   | 1 MILE              | 3 MILES               | 5 MILES                |
| HOUSEHOLDS & INCOME  Total households | <b>1 MILE</b> 5,379 | <b>3 MILES</b> 57,023 | <b>5 MILES</b> 113,560 |
|                                       |                     |                       |                        |
| Total households                      | 5,379               | 57,023                | 113,560                |