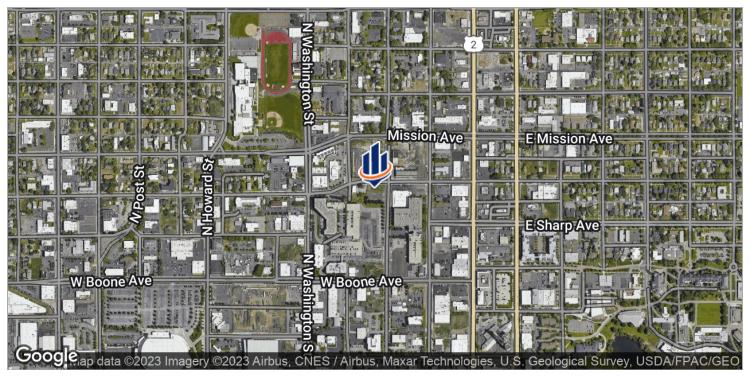

## Aerial - Next To Rock Point Office Park

#### PROPERTY HIGHLIGHTS

Lot Size: 0.49 Acres

• Between Division Street and Washington Street and South of Mission Avenue

or 21,300 SF

• Adjacent to the Rock Point Professional Center

• Previous use was as parking for North Bowl

Zoning: OR-150

• Property is partially improved as paved parking

Potential demand as paid parking lot

Current Use: Parking Lot

• Could park up to 50+/- car parks

• Corner Location with access from two sides