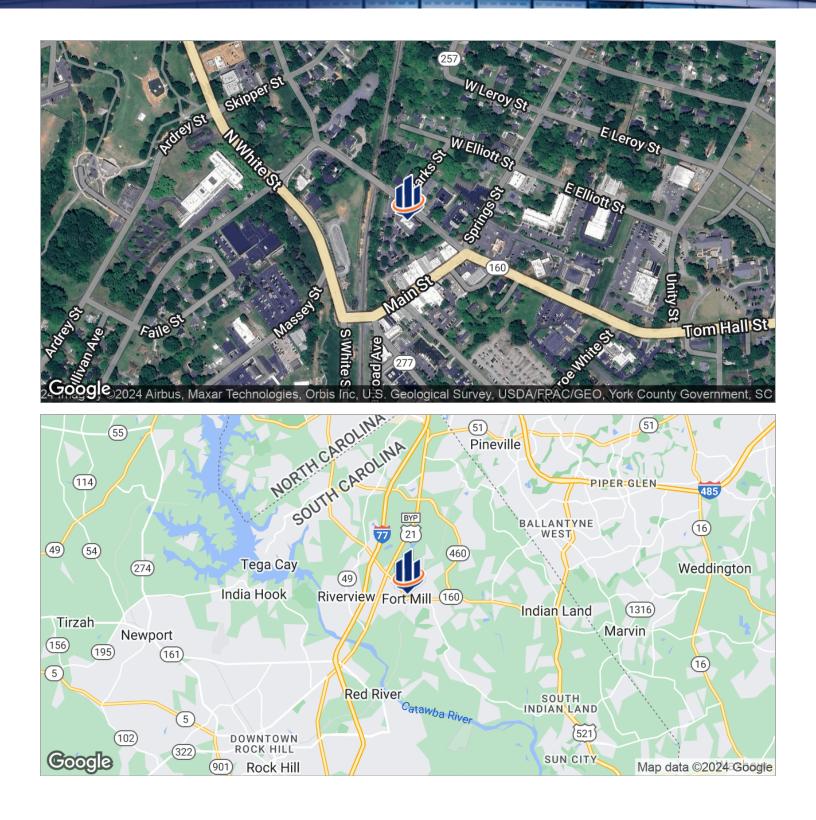

### Location Maps

### THE CLEBOURNE BUILDING | 111 CLEBOURNE STREET, FORT MILL, SC 29715