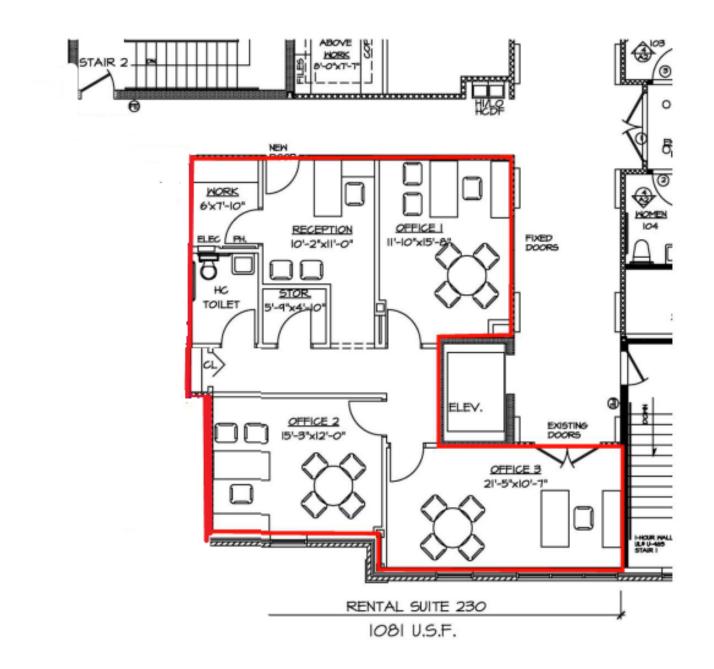

# Available Spaces

| SPACE     | SPACE USE | LEASE RATE    | LEASE TYPE | SIZE     | COMMENTS                                          |
|-----------|-----------|---------------|------------|----------|---------------------------------------------------|
| Suite 230 | Office    | \$25.00 SF/yr | NNN        | 1,278 SF | +/- 1,081 USF<br>TICAM plus utilities = \$7.00 SF |

Floor Plan: Suite 230

THE CLEBOURNE BUILDING | 111 CLEBOURNE STREET FORT MILL, SC 29715 SVN | Southern Commercial Real Estate, LLC | Page 4 The information presented here is deemed to be accurate, but it has not been independently verified. We make no guarantee, warranty or representation. It is your responsibility to independently confirm accuracy and con