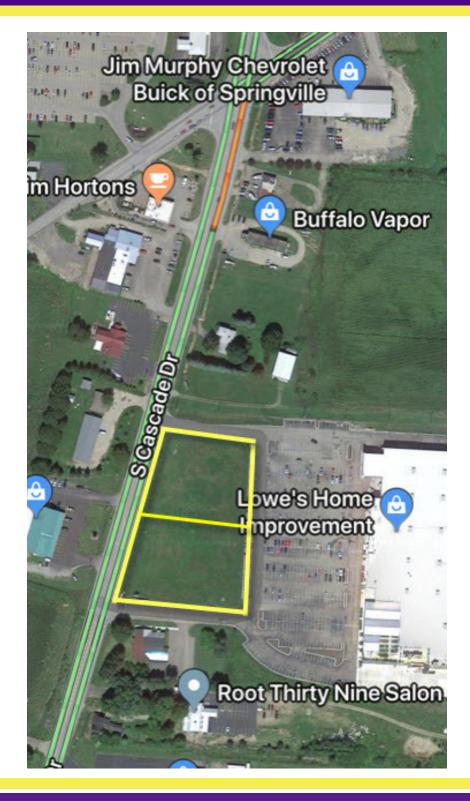

### PROPERTY OVERVIEW

Two out parcels are available for development. A - 1.1 AC +/- 210' road frontage. B- 1.3 AC +/- 204' road frontage. Located in front of Lowes High traffic location Regional Shopping area. Ground Lease will be considered also.

#### **LOCATION OVERVIEW**

Two out-parcel development sites located in front of Lowe's home improvement store. Near Walmart supercenter, Tops, Aldi, Tractor Supply and auto dealerships.