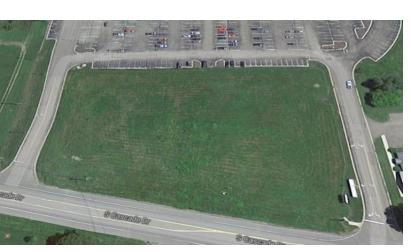

### Two out parcels are available for development

330 S Cascade Drive, Springville, NY 14141

### PROPERTY OVERVIEW

Two out parcels are available for development. A - 1.1 AC +/- 210' road frontage. B- 1.3 AC +/- 204' road frontage. Located in front of Lowes High traffic location Regional Shopping area. Ground Lease will be considered also.