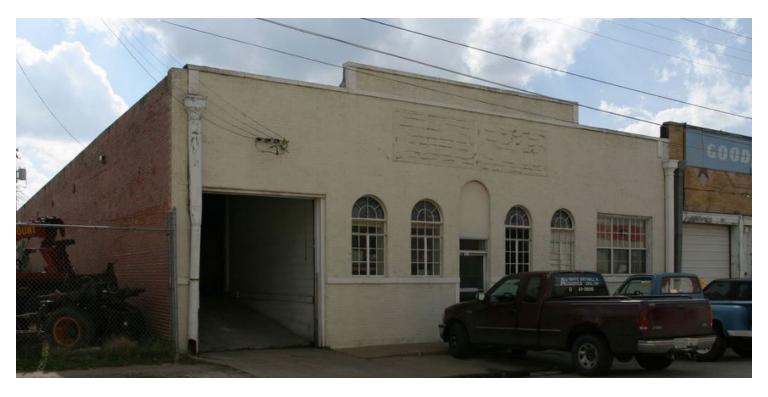

# 1002 SW 3RD STREET

1002 SW 3RD STREET, OKLAHOMA CITY, OK 73109

### **PROPERTY OVERVIEW**

This historic property has future redevelopment opportunity. The property is just blocks from I=40 and the next Oklahoma Boulevard.

Located on the edge of downtown this property is near the new Strawberry Fields Development.

## **PROPERTY HIGHLIGHTS**

- Historic Property
- Redevelopment Opportunity
- Potential Grow House