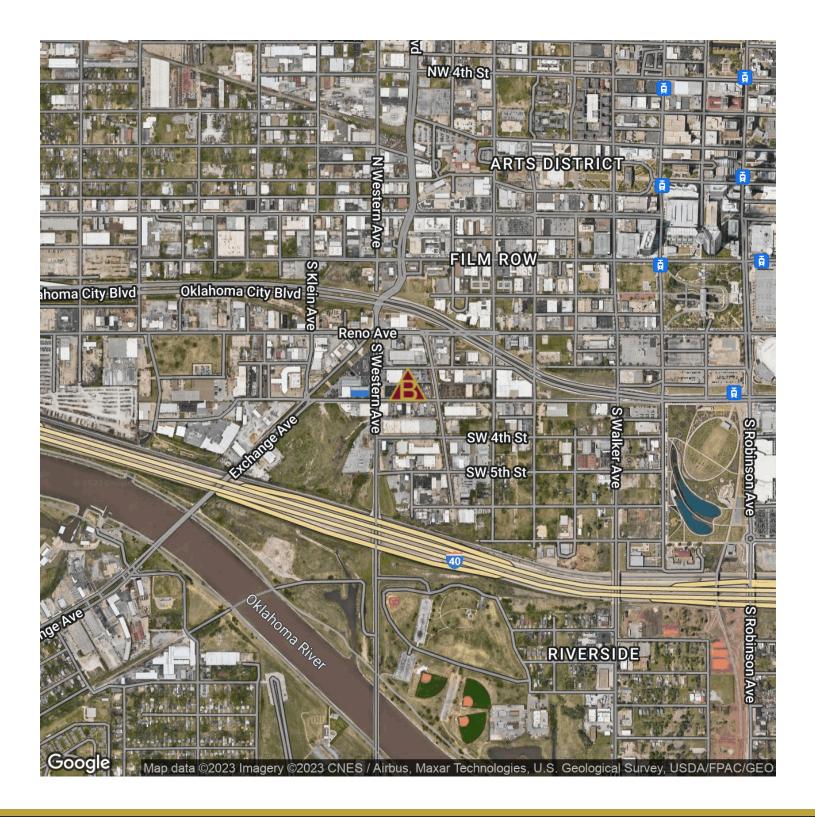

## 1002 SW 3RD STREET

1002 SW 3RD STREET, OKLAHOMA CITY, OK 73109

### **PROPERTY OVERVIEW**

This historic property has future redevelopment opportunity. The property is just blocks from I=40 and the next Oklahoma Boulevard.

Located on the edge of downtown this property is near the new Strawberry Fields Development.