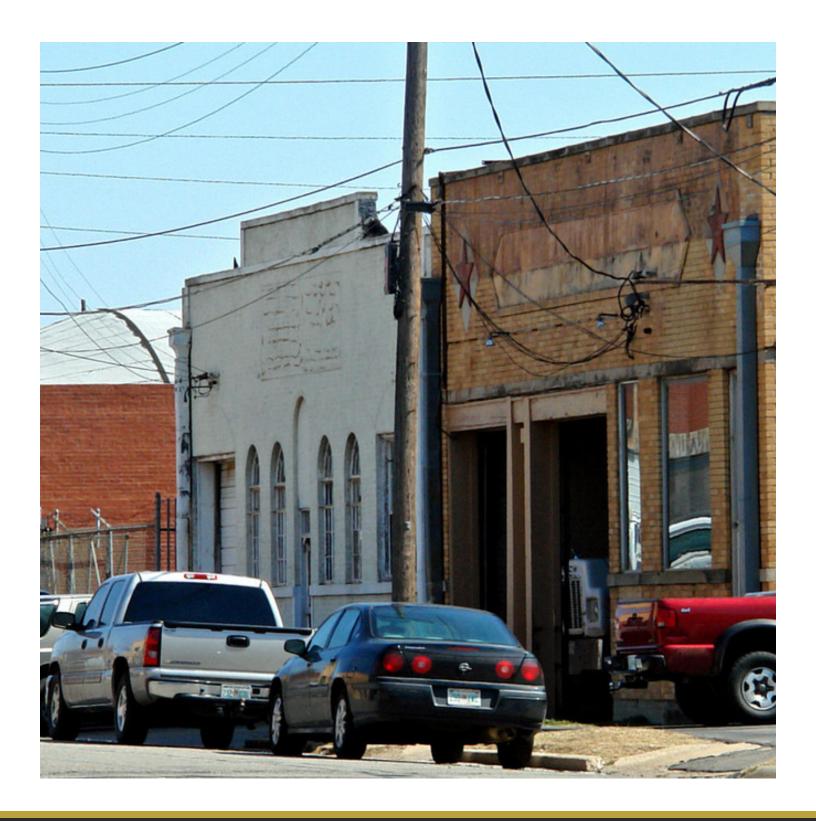

# 1002 SW 3RD STREET

1002 SW 3RD STREET, OKLAHOMA CITY, OK 73109

### **PROPERTY OVERVIEW**

This historic property has future redevelopment opportunity. The property is just blocks from I=40 and the next Oklahoma Boulevard.

Located on the edge of downtown this property is near the new Strawberry Fields Development.

## **PROPERTY HIGHLIGHTS**

- Historic Property
- Redevelopment Opportunity
- Potential Grow House