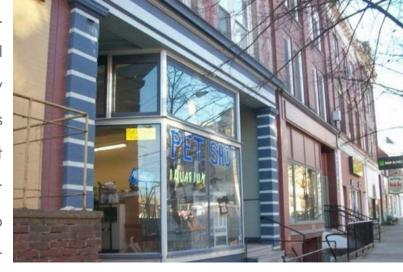

#### PROPERTY HIGHLIGHTS

- Former Pet Store Location
- Apartment Included On 2nd Floor
- Excellent Condition
- Turn Key Pet Store Location
- Very Large Remodeled Apartment

225 Pennsylvania Avenue West, Warren, PA 16365

This former well-established pet store can be turned into a great retail opportunity or operated as a pet store all tanks, counters filtration and other equipment still set up in the building. The building consists of 8,736 square feet. Newly remodeled large spacious 2nd floor for living quarters with 4 bedrooms and a large family room with a bar. Large store front windows in the front. Full basement with a new floor installed. The total renovations that have been done to this property include the installation of a rubber roof, which was installed in September of 2006, a new basement floor, the installation of an upgraded forced air heating system and central air. Fuses have also been upgraded to breakers. There are four central aquarium systems. 2nd-floor apartment has been completely remodeled.