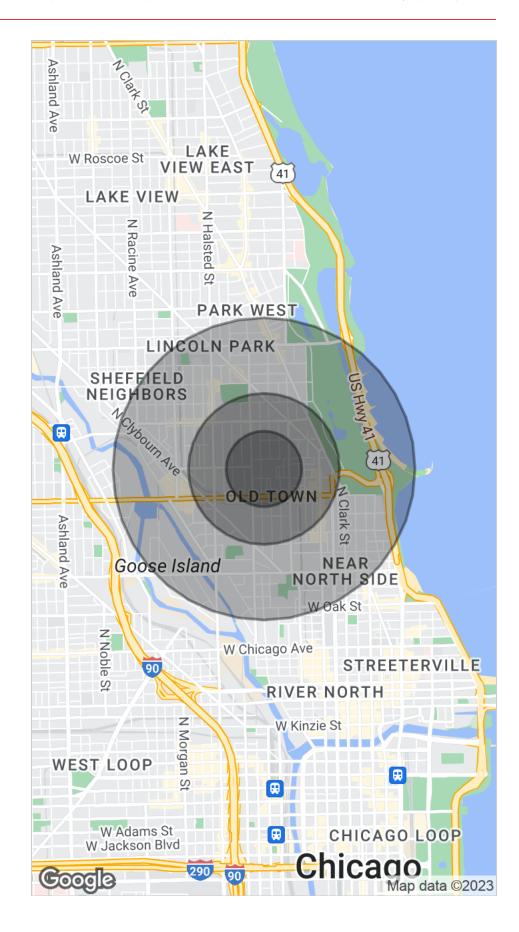

#### **DEMOGRAPHICS MAP**

1731-33 N. Mohawk, CHICAGO, IL 60614

\$3,000,000

#### 2010 STATISTICS

POPULATION HOUSEHOLDS (total)

0.25 MILES 0.25 MILES 5,368 2,414

0.5 MILES 0.5 MILES 17,291 8,383

1 MILE 1 MILE 60,380 32,585

AVG. INCOME MEDIAN AGE (per household)

0.25 MILES 0.25 MILES \$180,780 36.1

0.5 MILES 0.5 MILES \$151,888 33.6

1 MILE \$132,302 1 MILE \$33.7

### **DEMOGRAPHICS REPORT**

1731-33 N. Mohawk, CHICAGO, IL 60614

\$3,000,000

| AGE                 | 0.25 MILES | o.5 MILES | 1 MILE    |
|---------------------|------------|-----------|-----------|
| MEDIAN AGE (male)   | 36.7       | 33.9      | 34.3      |
| MEDIAN AGE (female) | 36.0       | 33.5      | 33.2      |
| HOUSEHOLDS          | o.25 MILES | o.5 MILES | 1 MILE    |
| PERSONS PER HH      | 2.2        | 2.1       | 1.9       |
| AVG. HOUSE VALUE    | \$779,067  | \$733,720 | \$589,247 |
|                     |            |           |           |