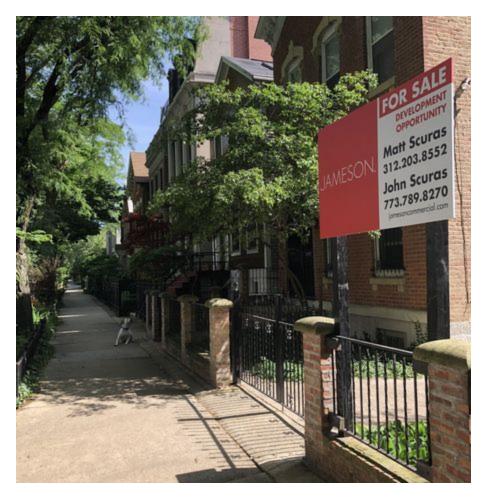

#### PROPERTY DESCRIPTION

This offering consists of two parcels of land totaling approximately 5,772 square feet. The dimensions are 48 X 120 and the zoning is RM-5. There is a curb cut at the street/curb of 1731 N. Mohawk. There is a single family home on the 1733 lot but the 1731 lot is mostly vacant and will require little demolition.

#### PROPERTY HIGHLIGHTS

- DOUBLE LOT (Two lots of 48 x 120 = 5,772 sf)
- RM-5
- Old Town location on beautiful tree lined street
- Development Site

1731-33 N. Mohawk, CHICAGO, IL 60614

\$3,000,000