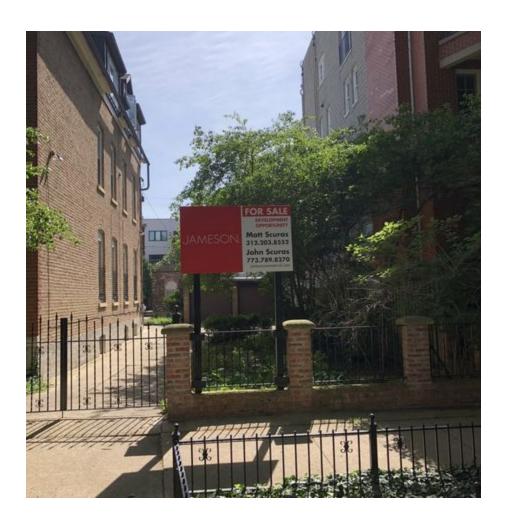

#### PROPERTY DESCRIPTION

This offering consists of two parcels of land totaling approximately 5,772 square feet. The dimensions are 48 X 120 and the zoning is RM-5. There is a curb cut at the street/curb of 1731 N. Mohawk. There is a single family home on the 1733 lot but the 1731 lot is mostly vacant and will require little demolition.

#### PROPERTY HIGHLIGHTS

- DOUBLE LOT (Two lots of 48 x 120 = 5,772 sf)
- RM-5
- Old Town location on beautiful tree lined street
- Development Site

1731-33 N. Mohawk, CHICAGO, IL 60614

\$3,000,000