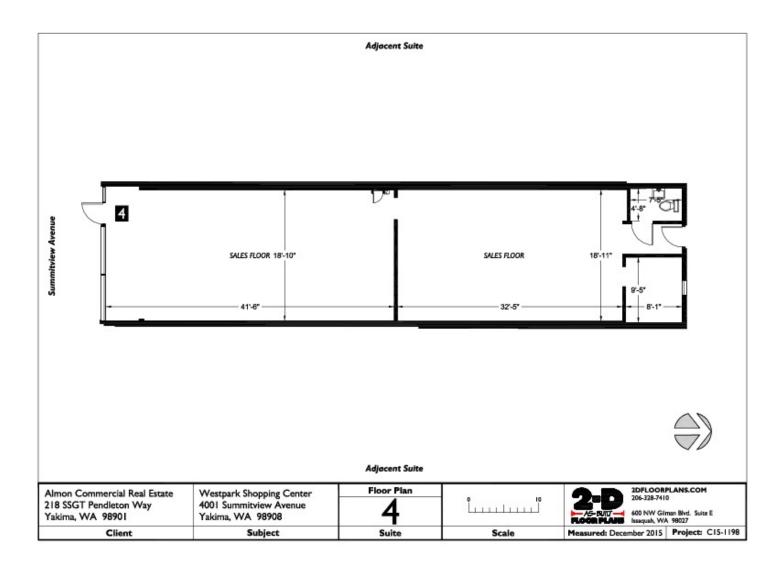

ed intersection of S. 40th Ave and W Summitview, this is the premier west side center with a huge capture rate of both 'going to work' and 'going home' vehicles.

#### **PROPERTY HIGHLIGHTS**

- Competitive Triple Net Rates
- Digital Display Signage Included
- Local Property Management
- Tenant Improvement Allowance Negotiable

# **Available Spaces**



**LEASE TYPE** NNN

**TOTAL SPACE** 980 - 1,675 SF

**LEASE TERM** Negotiable

| \$17.00 - \$18.75 SF/yr LEASE RATE



| SUITE                    | TENANT    | SIZE     | TYPE | RATE          |
|--------------------------|-----------|----------|------|---------------|
| Suite 4                  | Available | 1,675 SF | NNN  | \$17.00 SF/yr |
| Suite 23B (Office Space) | Available | 980 SF   | NNN  | \$18.75 SF/yr |

### Floor Plan Suite 4



# Floor Plan Suite 23B (Office Space)



## **Retailer Map**



# **Additional Photos**







## **Demographics Map & Report**



| POPULATION                            | 1 MILE          | 3 MILES               | 5 MILES               |
|---------------------------------------|-----------------|-----------------------|-----------------------|
| Total population                      | 11,885          | 69,883                | 137,737               |
| Median age                            | 42.1            | 39.1                  | 35.4                  |
| Median age (Male)                     | 38.6            | 36.2                  | 33.7                  |
| Median age (Female)                   | 45.2            | 41.9                  | 37.2                  |
|