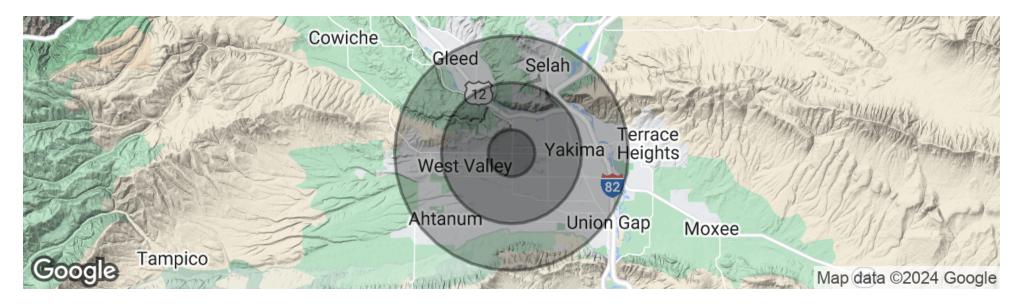

## **Demographics Map & Report**

| POPULATION                            | 1 MILE          | 3 MILES               | 5 MILES               |
|---------------------------------------|-----------------|-----------------------|-----------------------|
| Total population                      | 11,885          | 69,883                | 137,737               |
| Median age                            | 42.1            | 39.1                  | 35.4                  |
| Median age (Male)                     | 38.6            | 36.2                  | 33.7                  |
| Median age (Female)                   | 45.2            | 41.9                  | 37.2                  |
|                                       |                 |                       |                       |
| HOUSEHOLDS & INCOME                   | 1 MILE          | 3 MILES               | 5 MILES               |
| HOUSEHOLDS & INCOME  Total households | 1 MILE<br>4,840 | <b>3 MILES</b> 27,588 | <b>5 MILES</b> 51,350 |
|                                       |                 |                       |                       |
| Total households                      | 4,840           | 27,588                | 51,350                |