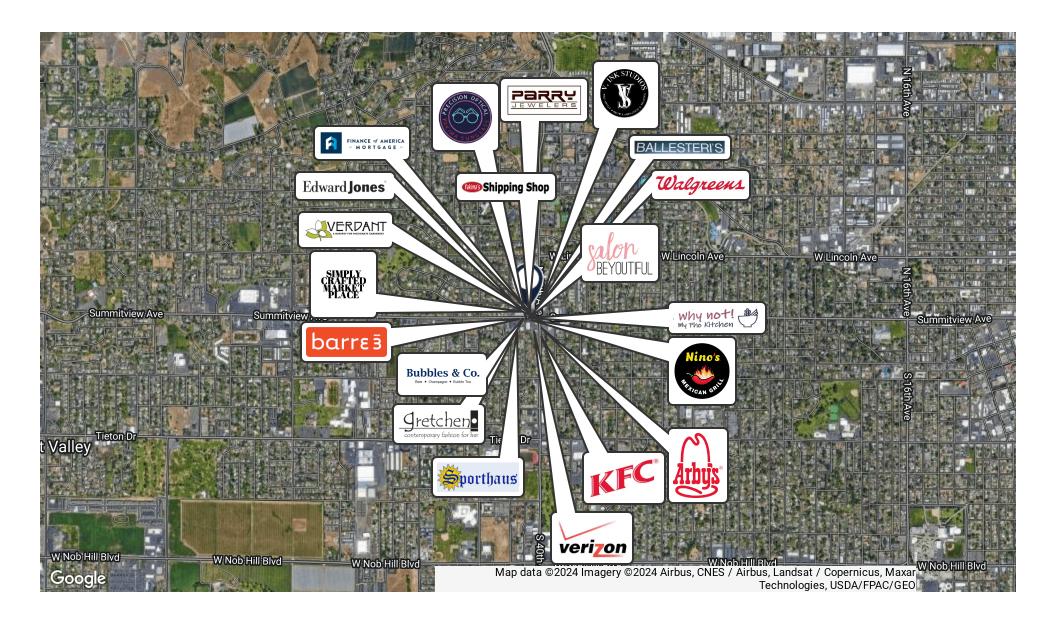

mier west side center with a huge capture rate of both 'going to work' and 'going home' vehicles.

#### **PROPERTY HIGHLIGHTS**

- Competitive Triple Net Rates
- Digital Display Signage Included
- Local Property Management
- Tenant Improvement Allowance Negotiable

# **Available Spaces**



**LEASE TYPE** NNN

**TOTAL SPACE** 980 - 1,675 SF

**LEASE TERM** Negotiable

| \$17.00 - \$18.75 SF/yr LEASE RATE



| SUITE                    | TENANT    | SIZE     | TYPE | RATE          |
|--------------------------|-----------|----------|------|---------------|
| Suite 4                  | Available | 1,675 SF | NNN  | \$17.00 SF/yr |
| Suite 23B (Office Space) | Available | 980 SF   | NNN  | \$18.75 SF/yr |

### Floor Plan Suite 4



# Floor Plan Suite 23B (Office Space)



## **Retailer Map**



# **Additional Photos**







## **Demographics Map & Report**



| POPULATION                            | 1 MILE          | 3 MILES               | 5 MILES               |
|---------------------------------------|-----------------|-----------------------|-----------------------|
| Total population                      | 11,885          | 69,883                | 137,737               |
| Median age                            | 42.1            | 39.1                  | 35.4                  |
| Median age (Male)                     | 38.6            | 36.2                  | 33.7                  |
| Median age (Female)                   | 45.2            | 41.9                  | 37.2                  |
|                                       |                 |                       |