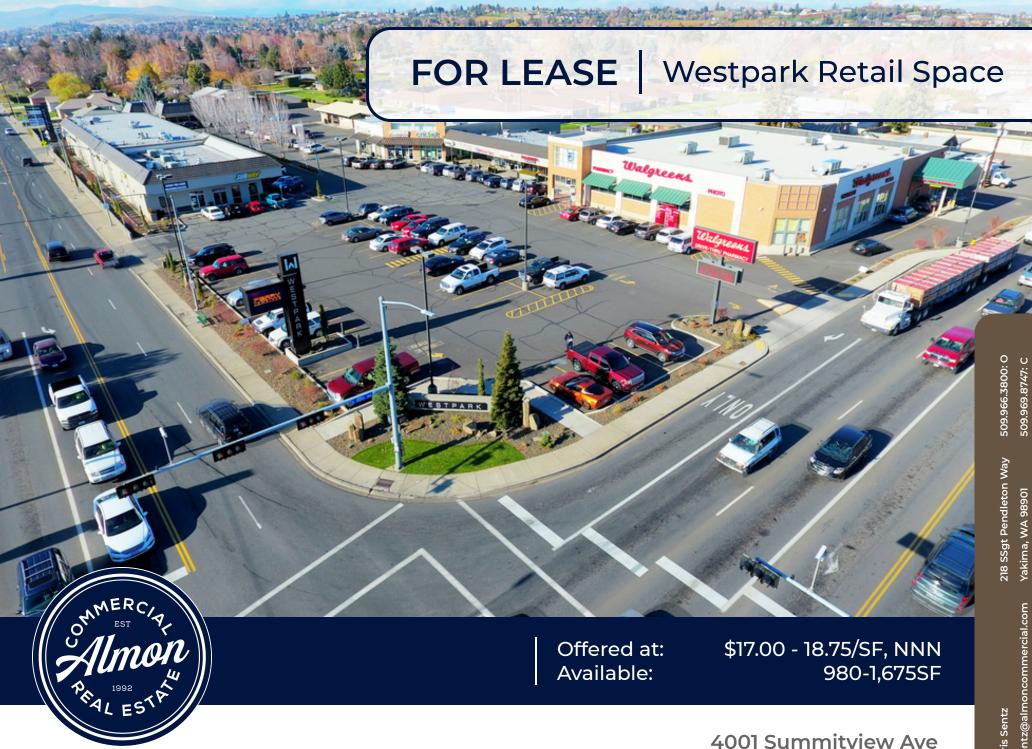

4001 Summitview Ave Yakima, WA 98908

#### **OFFERING SUMMARY**

| Lease Rate:      | \$17.00 - 18.75 SF/yr (NNN) |
|------------------|-----------------------------|
| Building Size:   | 52,578 SF                   |
| Available SF:    | 980 - 1,675 SF              |
| Lot Size:        | 4.17 Acres                  |
| Number Of Units: | 25                          |
| Zoning:          | SCC                         |
| Traffic Count:   | 48,350                      |

#### **LOCATION OVERVIEW**

Westpark has a boutique feel with dominant visibility and signage opportunities. Approximately 48,350 vehicles per day pass by this established neighborhood shopping center, which is anchored by a newer Walgreens and consists of a mixture of national and local retail tenants. Located on the NW hard corner of the controlled intersection of S. 40th Ave and W Summitview, this is the premier west side center with a huge capture rate of both 'going to work' and 'going home' vehicles.