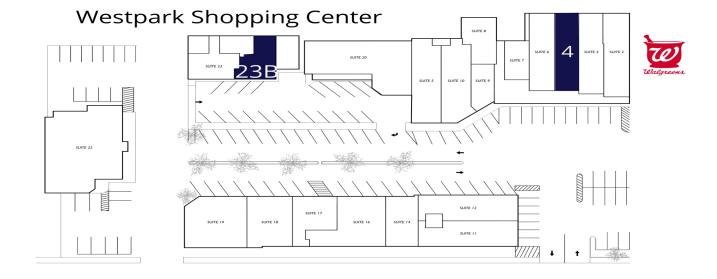

# **Available Spaces**

**LEASE TYPE** NNN

**TOTAL SPACE** 980 - 1,675 SF

**LEASE TERM** Negotiable

| \$17.00 - \$18.75 SF/yr LEASE RATE

| SUITE                    | TENANT    | SIZE     | TYPE | RATE          |
|--------------------------|-----------|----------|------|---------------|
| Suite 4                  | Available | 1,675 SF | NNN  | \$17.00 SF/yr |
| Suite 23B (Office Space) | Available | 980 SF   | NNN  | \$18.75 SF/yr |

### Floor Plan Suite 4

# Floor Plan Suite 23B (Office Space)