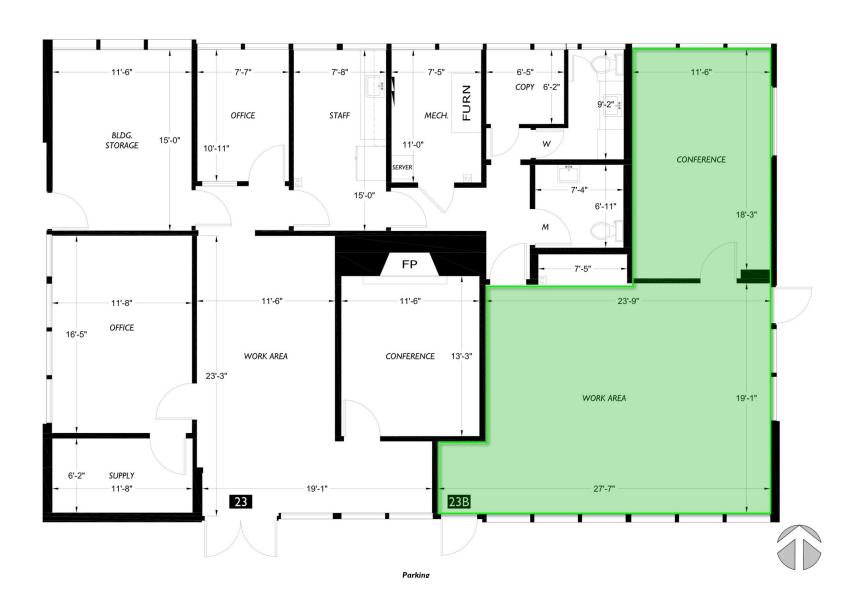

itview, this is the premier west side center with a huge capture rate of both 'going to work' and 'going home' vehicles.

#### **PROPERTY HIGHLIGHTS**

- Competitive Triple Net Rates
- Digital Display Signage Included
- Local Property Management
- Tenant Improvement Allowance Negotiable

# **Available Spaces**



**LEASE TYPE** NNN

**TOTAL SPACE** 980 - 1,675 SF

**LEASE TERM** Negotiable

| \$17.00 - \$18.75 SF/yr LEASE RATE



| SUITE                    | TENANT    | SIZE     | TYPE | RATE          |
|--------------------------|-----------|----------|------|---------------|
| Suite 4                  | Available | 1,675 SF | NNN  | \$17.00 SF/yr |
| Suite 23B (Office Space) | Available | 980 SF   | NNN  | \$18.75 SF/yr |

### Floor Plan Suite 4



# Floor Plan Suite 23B (Office Space)



## **Retailer Map**



# **Additional Photos**







## **Demographics Map & Report**



| POPULATION                            | 1 MILE          | 3 MILES               | 5 MILES               |
|---------------------------------------|-----------------|-----------------------|-----------------------|
| Total population                      | 11,885          | 69,883                | 137,737               |
| Median age                            | 42.1            | 39.1                  | 35.4                  |
| Median age (Male)                     | 38.6            | 36.2                  | 33.7                  |
| Median age (Female)                   | 45.2            | 41.9                  | 37.2                  |
|                                       |                 |