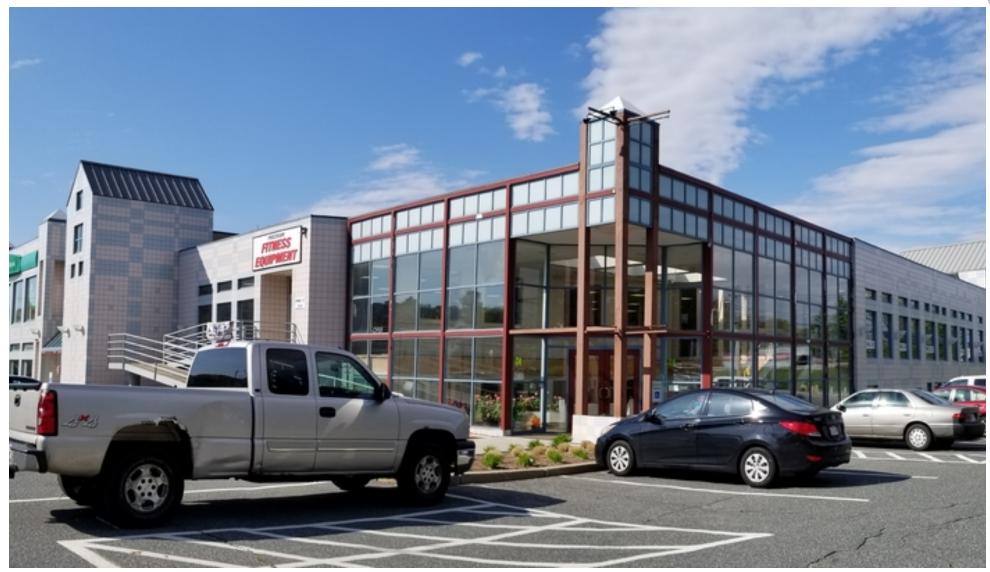

### **PROPERTY OVERVIEW**

303 Worcester Road represents an exceptional opportunity for office use, retail, medical and technology companies seeking to combine a central location in the Framingham/Natick, with the access to 100's of local shops and national chains with the highest quality tenant services and amenities. The building was carefully designed to meet the needs of a variety of users, from life science and technology firms to corporate offices. The efficient, rectangular floor plates can be transformed readily into banks, classrooms or offices.