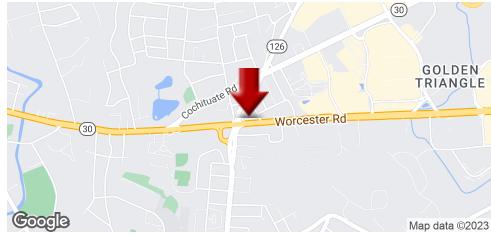

303 Worcester Rd, Framingham, MA 01701







### **OFFERING SUMMARY**

**AVAILABLE SF:** 

LEASE RATE:

LOT SIZE: 1.426 Acres

N/A

BUILDING SIZE: 32,000

**SUBMARKET:** Framingham/Natick

### **PROPERTY OVERVIEW**

303 Worcester Road represents an exceptional opportunity for office use, retail, medical and technology companies seeking to combine a central location in the Framingham/Natick, with the access to 100's of local shops and national chains with the highest quality tenant services and amenities. The building was carefully designed to meet the needs of a variety of users, from life science and technology firms to corporate offices. The efficient, rectangular floor plates can be transformed readily into banks, classrooms or offices.

For information on the property reach out to Benny Fung at 508-620-2299 or cosmolandinc@yaho