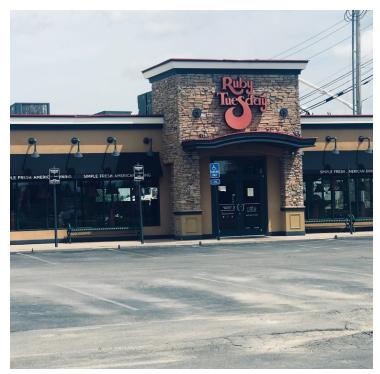

## Former Ruby Tuesday

111 Northside Circle, Shelbyville, TN 37160

• Across from Walmart Supercenter, Lowes and other retailers

Former Ruby Tuesday located in Shelbyville, TN. Includes FF&E. Located across

from Walmart Supercenter, situated near several restaurants and retailers. This