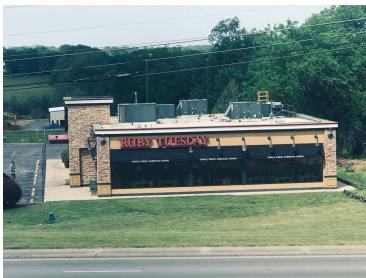

## Former Ruby Tuesday

111 Northside Circle, Shelbyville, TN 37160

• Across from Walmart Supercenter, Lowes and other retailers

Former Ruby Tuesday located in Shelbyville, TN. Includes FF&E. Located across

from Walmart Supercenter, situated near several restaurants and retailers. This