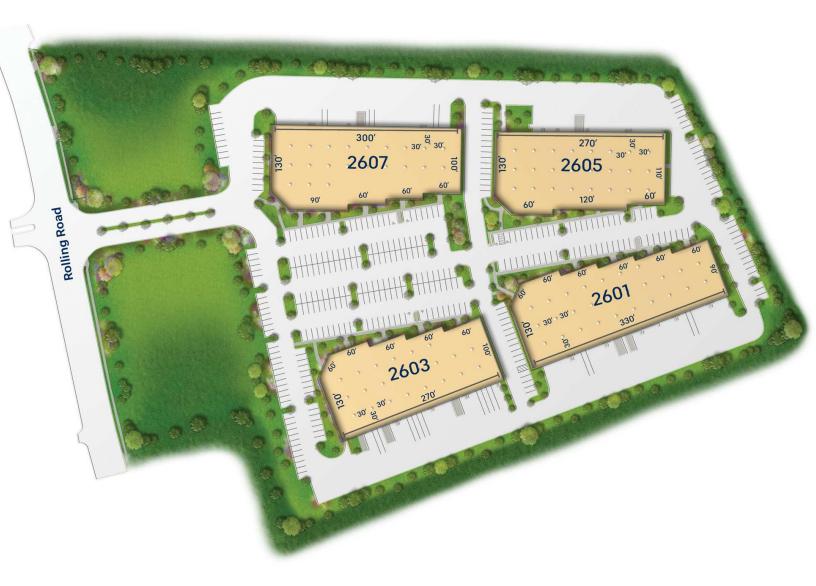

#### Site Plan

Windsor Corporate Park 2

2603 North Rolling Road

Industrial

36,450 SF

"Merritt has been really great as an organization. Any time we have an issue that comes up or something that we need help with, the service is immediate, and basically everything that we have ever needed since we have been here has been handled in an efficient manner and we couldn't be any happier."