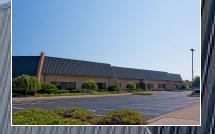

# WINDSOR CORPORATE PARK 2

2603 NORTH ROLLING ROAD , BALTIMORE, MD 21244

## **Building Information**

- Easy access to I-695 via Security Boulevard or Windsor Mill Road
- Located in the Woodlawn Enterprise Zone
- One-story brick construction
- 20' & 22' clear ceiling heights
- Docks and drive-ins
- Comcast service available
- 120/208 volt, 3-phase, 4-wire service
- Gas heat/public utilities
- Sprinklered
- Well-lit parking with 425 spaces
- Bus stop located at park entrance
- Baltimore County, ML-IM zoning: manufacturing light, industry major
- Close proximity to restaurants, post office, retail and business services