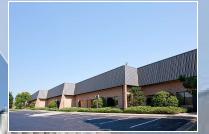

# WINDSOR CORPORATE PARK 2

2603 NORTH ROLLING ROAD , BALTIMORE, MD 21244

## **Building Information**

- Easy access to I-695 via Security Boulevard or Windsor Mill Road
- Located in the Woodlawn Enterprise Zone
- One-story brick construction
- 20' & 22' clear ceiling heights
- Docks and drive-ins
- Comcast service available
- 120/208 volt, 3-phase, 4-wire service
- Gas heat/public utilities
- Sprinklered
- Well-lit parking with 425 spaces
- Bus stop located at park entrance
- Baltimore County, ML-IM zoning: manufacturing light, industry major
- Close proximity to restaurants, post office, retail and business services