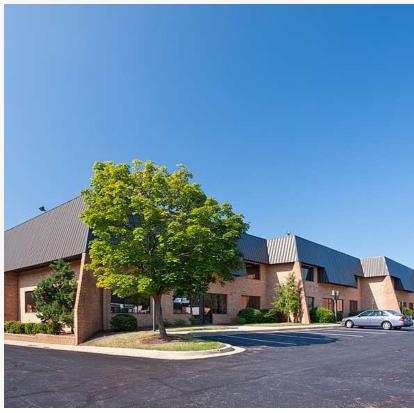

# WINDSOR CORPORATE PARK 2

2603 NORTH ROLLING ROAD , BALTIMORE, MD 21244

## **Building Information**

- Easy access to I-695 via Security Boulevard or Windsor Mill Road
- Located in the Woodlawn Enterprise Zone
- One-story brick construction
- 20' & 22' clear ceiling heights
- Docks and drive-ins
- Comcast service available
- 120/208 volt, 3-phase, 4-wire service
- Gas heat/public utilities
- Sprinklered
- Well-lit parking with 425 spaces
- Bus stop located at park entrance
- Baltimore County, ML-IM zoning: manufacturing light, industry major
- Close proximity to restaurants, post office, retail and business services