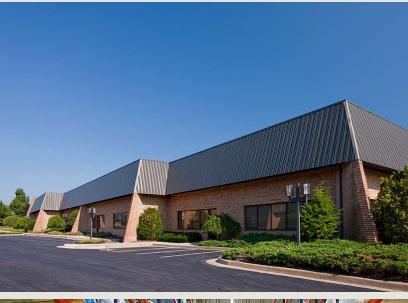

# WINDSOR CORPORATE PARK 2

2603 NORTH ROLLING ROAD , BALTIMORE, MD 21244

## **Building Information**

- Easy access to I-695 via Security Boulevard or Windsor Mill Road
- Located in the Woodlawn Enterprise Zone
- One-story brick construction
- 20' & 22' clear ceiling heights
- Docks and drive-ins
- Comcast service available
- 120/208 volt, 3-phase, 4-wire service
- Gas heat/public utilities
- Sprinklered
- Well-lit parking with 425 spaces
- Bus stop located at park entrance
- Baltimore County, ML-IM zoning: manufacturing light, industry major
- Close proximity to restaurants, post office, retail and business services