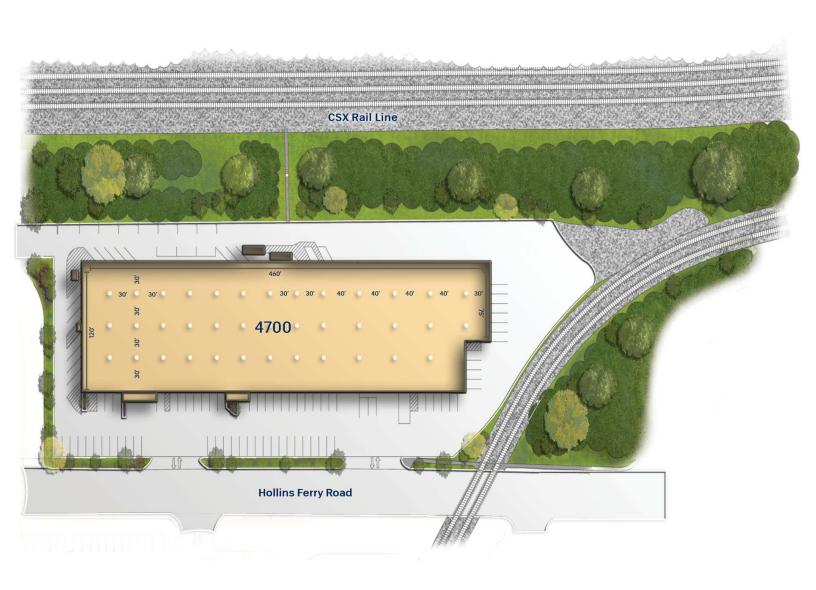

# **HOLLINS FERRY TWO**

4700 HOLLINS FERRY ROAD, BALTIMORE, MD 21227

## **Building Information**

Minutes from I-695, I-95 and I-295
Located in the Southwest Enterprise Zone
53,850 SF flex-warehouse building
One-story brick construction
20' clear ceiling height
Docks and drive-ins
120/208 volt, 3-phase, 4-wire service
Gas heat/public utilities
FiOS service available
CSX rail line
Bus stops within walking distance
Baltimore County, MH zoning: manufacturing, warehousing,

Hollins Ferry Two

4700 Hollins Ferry Road

Light Industrial

53,850 SF

"The team at Merritt is always responsive, professional, and efficient about getting things done and always a pleasure to work with. We could not be more pleased to be Merritt's partner and tenant and look forward to our partnership for many years to come."