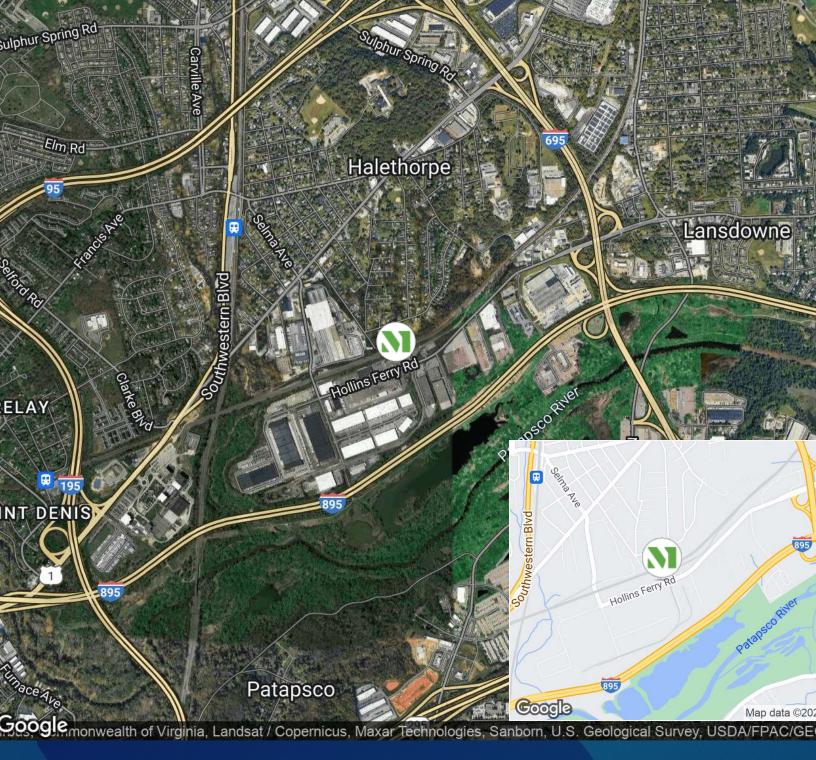

# **HOLLINS FERRY TWO**

4700 HOLLINS FERRY ROAD, BALTIMORE, MD 21227

## **Building Information**

Minutes from I-695, I-95 and I-295
Located in the Southwest Enterprise Zone
53,850 SF flex-warehouse building
One-story brick construction
20' clear ceiling height
Docks and drive-ins
120/208 volt, 3-phase, 4-wire service
Gas heat/public utilities
FiOS service available
CSX rail line
Bus stops within walking distance
Baltimore County, MH zoning: manufacturing, warehousing,