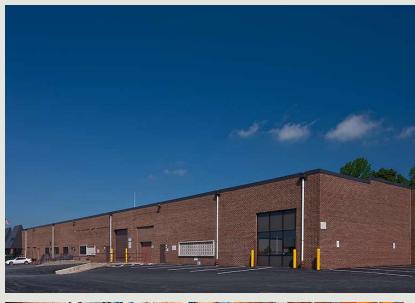

## **Building Information**

Minutes from I-695, I-95 and I-295
Located in the Southwest Enterprise Zone
53,850 SF flex-warehouse building
One-story brick construction
20' clear ceiling height
Docks and drive-ins
120/208 volt, 3-phase, 4-wire service
Gas heat/public utilities
FiOS service available
CSX rail line
Bus stops within walking distance
Baltimore County, MH zoning: manufacturing, warehousing,

Hollins Ferry Two

4700 Hollins Ferry Road

Light Industrial

53,850 SF

"The team at Merritt is always responsive, professional, and efficient about getting things done and always a pleasure to work with. We could not be more pleased to be Merritt's partner and tenant and look forward to our partnership for many years to come."