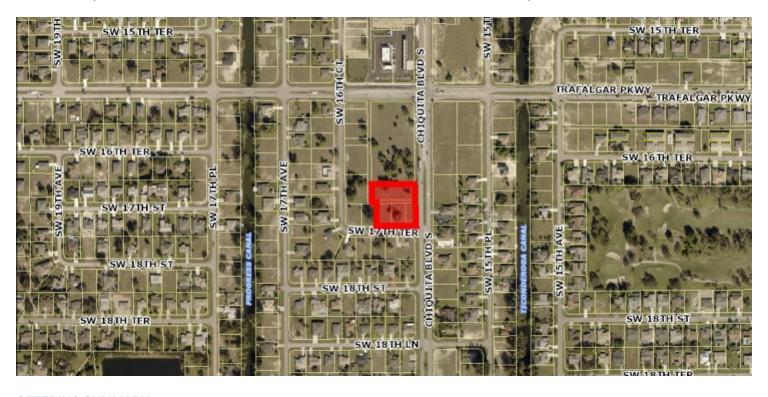

### 4 Vacant Land Parcels

1626 Chiquita Boulevard, 1601, 1603, 1607 SW 17th Terrace, Cape Coral, FL 33991

#### **PROPERTY OVERVIEW**

Subject Property is located on the corner of Trafalgar Parkway and Chiquita Boulevard. This site is ready for development in the largest city in Southwest Florida. As of 2019, the population of Cape Coral is closing in on 200,000 permanent residents and was ranked #1 for the fastest growing cities in 2017 according to Forbes. AADT Count of over 19,500 cars per day according to F.D.O.T. in 2018.

#### PROPERTY HIGHLIGHTS

- Motivated Seller!
- 4 Vacant Land Parcels
- Approximately 1.08 +/- Acres fronting Chiquita Blvd near the intersection of Trafalgar Parkway
- Approved uses: retail strip center, accounting/tax office, assisted living facility, auto parts store, banks, financial businesses, carry out, childcare, commercial school, medical office, pet shop, place of worship, repair shop and animal clinic
- AADT Count of over 19,500 cars per day according to F.D.O.T. in 2018