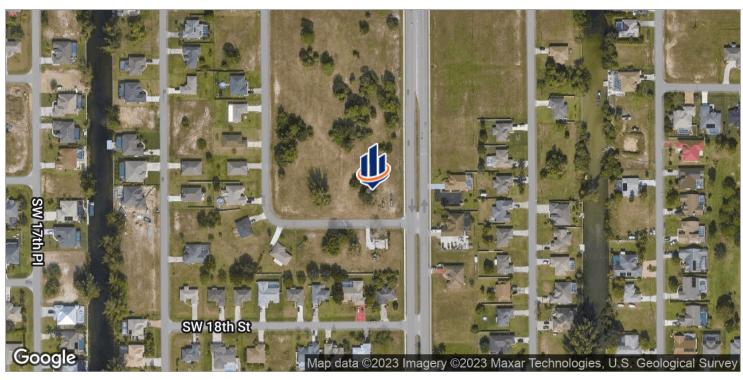

### 4 Vacant Land Parcels

1626 Chiquita Boulevard, 1601, 1603, 1607 SW 17th Terrace, Cape Coral, FL 33991

#### **PROPERTY OVERVIEW**

Subject Property is located on the corner of Trafalgar Parkway and Chiquita Boulevard. This site is ready for development in the largest city in Southwest Florida. As of 2019, the population of Cape Coral is closing in on 200,000 permanent residents and was ranked #1 for the fastest growing cities in 2017 according to Forbes. AADT Count of over 19,500 cars per day according to F.D.O.T. in 2018.

#### PROPERTY HIGHLIGHTS

- Motivated Seller!
- 4 Vacant Land Parcels
- Approximately 1.08 +/- Acres fronting Chiquita Blvd near the intersection of Trafalgar Parkway
- Approved uses: retail strip center, accounting/tax office, assisted living facility, auto parts store, banks, financial businesses, carry out, childcare, commercial school, medical office, pet shop, place of worship, repair shop and animal clinic
- AADT Count of over 19,500 cars per day according to F.D.O.T. in 2018