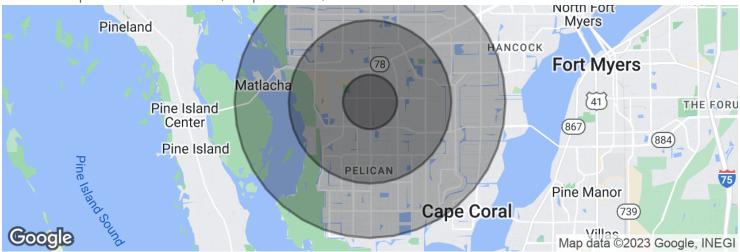

### FOR SALE - VACANT LAND PARCELS

1626 Chiquita Boulevard S, Cape Coral, FL 33991

| POPULATION                            | 1 MILE              | 3 MILES               | 5 MILES               |
|---------------------------------------|---------------------|-----------------------|-----------------------|
| Total population                      | 3,845               | 37,545                | 106,055               |
| Median age                            | 36.9                | 37.3                  | 40.2                  |
| Median age (Male)                     | 33.8                | 35.4                  | 38.6                  |
| Median age (Female)                   | 39.8                | 38.8                  | 41.6                  |
|                                       |                     |                       |                       |
| HOUSEHOLDS & INCOME                   | 1 MILE              | 3 MILES               | 5 MILES               |
| HOUSEHOLDS & INCOME  Total households | <b>1 MILE</b> 1,352 | <b>3 MILES</b> 12,958 | <b>5 MILES</b> 38,999 |
|                                       |                     |                       |                       |
| Total households                      | 1,352               | 12,958                | 38,999                |