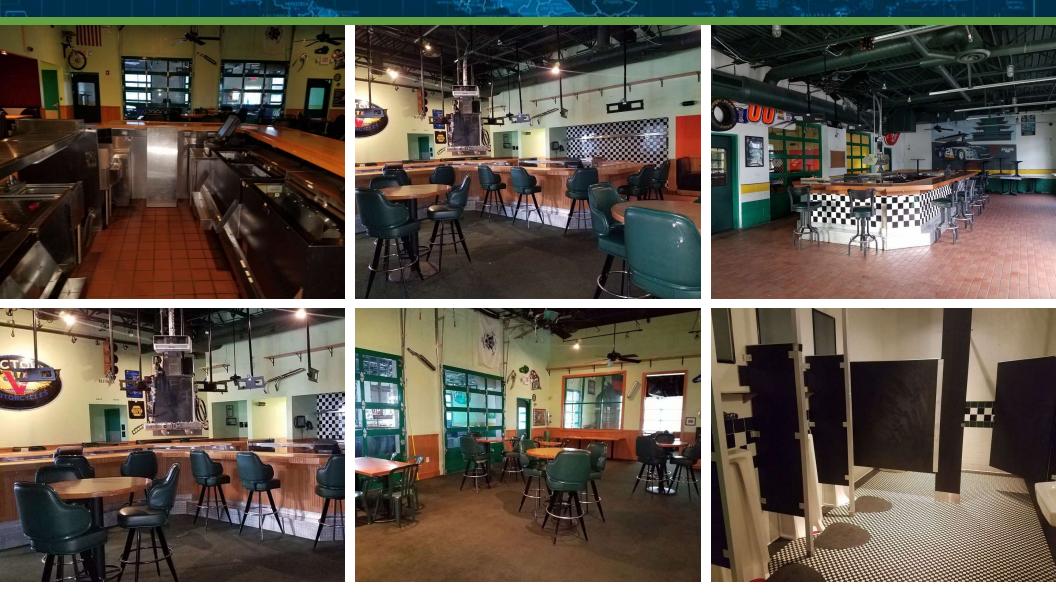

### SEATING AND LAYOUT PHOTOS

### FORMER QUAKER STEAK & LUBE. TURNKEY W/ ALL FF&E AND REAL ESTATE

## 941 SPEARS CREEK CT , COLUMBIA, SC 29229 PHOTOS // 3

SperryCGA - Griffin Partners // 103 N. MAIN ST, STE 302 , GREENVILLE, SC 29601 // SPERRYCGA.COM

We obtained the information above from sources we believe to be reliable. However, we have not verified its accuracy and make no guarantee, warranty or representation about it. It is submitted subject to the possibility of errors, omissions, change of price, rental or other conditions, prior sale, lease or financing, or withdrawal without notice. We include projections, opinions, assumptions or estimates for example only, and they may not represent current or future performance of the property. You and your tax and legal advisors should conduct your own investigation of the property and transaction.