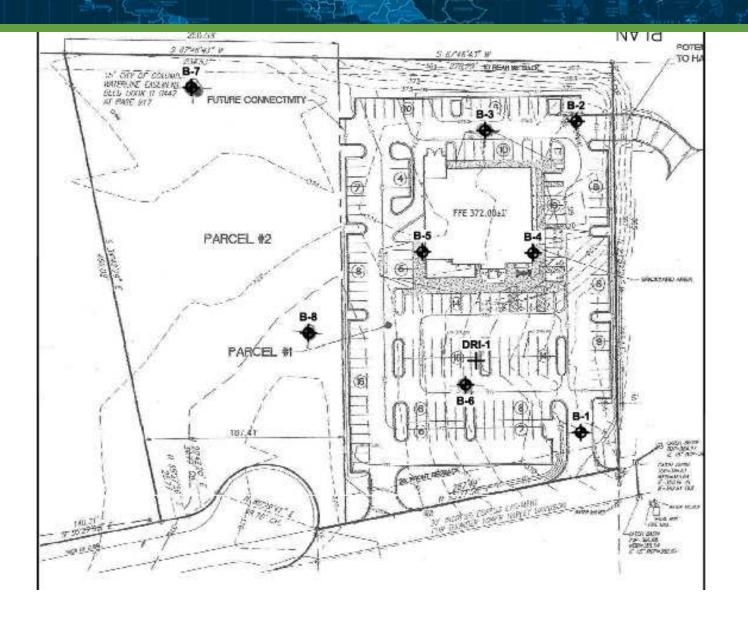

# FUTURE DEVELOPMENT CONCEPT: A

### 941 SPEARS CREEK CT, COLUMBIA, SC 29229

FUTURE DEVELOPMENT CONCEPT: A // 7