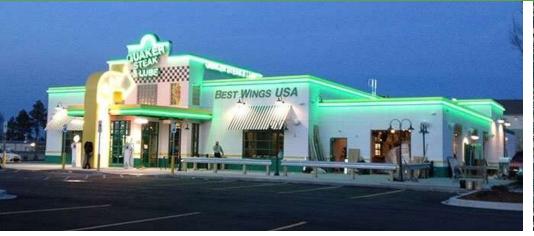

### 941 SPEARS CREEK CT, COLUMBIA, SC 29229 FORMER QUAKER STEAK & LUBE. TURNKEY W/ ALL FF&E AND REAL ESTATE

BEST WINGS USA

**GRIFFIN PARTNERS** 

MARK GRIFFIN, CCIM, CM&AA Managing Principal 864.315.3734 mark.griffin@sperrycga.com SC #76772

### **PROPERTY OVERVIEW**

Existing 8,000+ sf freestanding, fully equipped restaurant and prime interstate site. Easy access from interstate with high visibility and traffic count. 4.47 acres zoned for retail, medical, hospitality or office park. Minutes from major retailers and schools. Includes restaurant FF&E. Additional land allows for the possibility of additional retail or hotel combo development that ties into existing restaurant (see concept plans). Located in fast growing NE quadrant of Columbia, SC minutes from everything including Fort Jackson.

### **PROPERTY HIGHLIGHTS**

- All equipment and fixtures included
- Near top schools and Ft. Jackson military base/ High Interstate visibility
- Previous Quaker State Lube restaurant
- Large site with on site detention and parking in place
- Room to add hotel or other retail adjacent (see site plans)
- Fast growing residential corridor with 3000 homes planned

### FORMER QUAKER STEAK & LUBE. TURNKEY W/ ALL FF&E AND REAL ESTATE