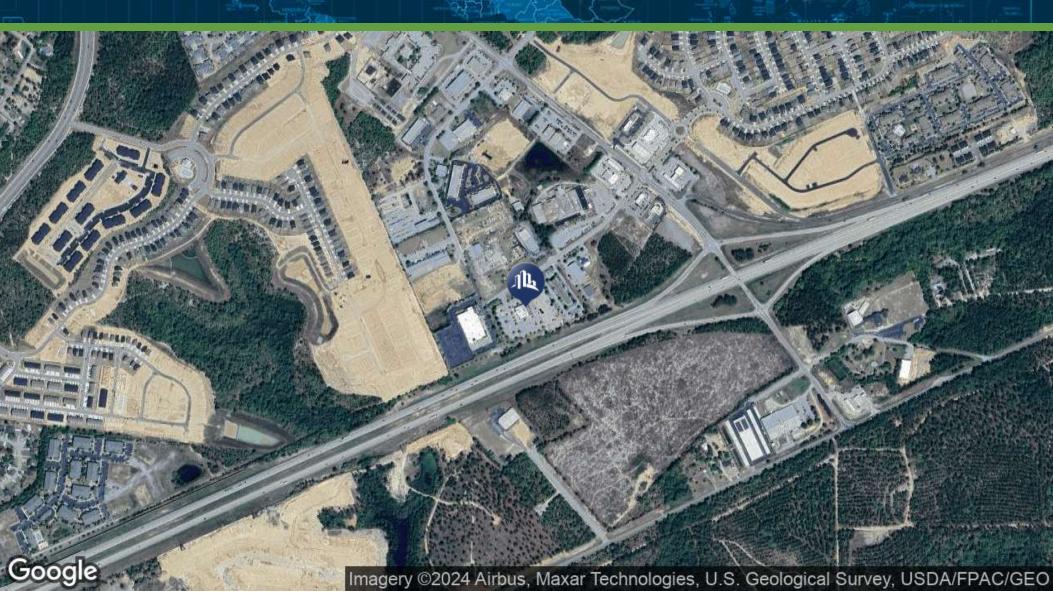

SPEARS CREEK CT, COLUMBIA, SC 29229

### SperryCGA - Griffin Partners // 103 N. MAIN ST, STE 302 , GREENVILLE, SC 29601 // SPERRYCGA.COM

We obtained the information above from sources we believe to be reliable. However, we have not verified its accuracy and make no guarantee, warranty or representation about it. It is submitted subject to the possibility of errors, omissions, change of price, rental or other conditions, prior sale, lease or financing, or withdrawal without notice. We include projections, opinions, assumptions or estimates for example only, and they may not represent current or future performance of the property. You and your tax and legal advisors should conduct your own investigation of the property and transaction.

DEMOGRAPHICS: 5 MILE RADIUS // 10



### AERIAL MAPS



### FORMER QUAKER STEAK & LUBE. TURNKEY W/ ALL FF&E AND REAL ESTATE

### 941 SPEARS CREEK CT, COLUMBIA, SC 29229

SperryCGA - Griffin Partners // 103 N. MAIN ST, STE 302 , GREENVILLE, SC 29601 // SPERRYCGA.COM

We obtained the information above from sources we believe to be reliable. However, we have not verified its accuracy and make no guarantee, warranty or representation about it. It is submitted subject to the possibility of errors, omissions, change of price, rental or other conditions, prior sale, lease or financing, or withdrawal without notice. We include projections, opinions, assumptions or estimates for example only, and they may not represent current or future performance of the property. You and your tax and legal advisors should conduct your own investigation of the proper