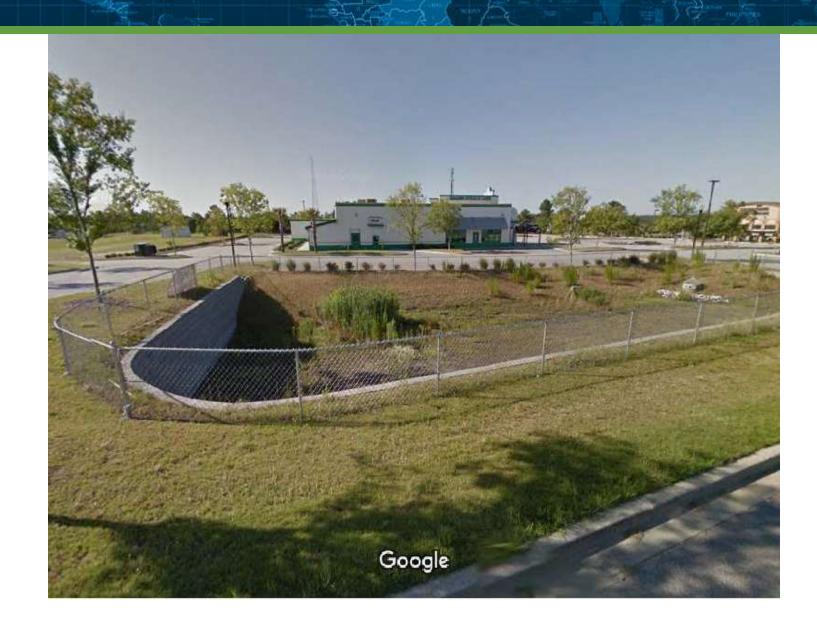

### **EXECUTIVE SUMMARY**

### **PROPERTY OVERVIEW**

Existing 8,000+ sf freestanding, fully equipped restaurant and prime interstate site. Easy access from interstate with high visibility and traffic count. 4.47 acres zoned for retail, medical, hospitality or office park. Minutes from major retailers and schools. Includes restaurant FF&E. Additional land allows for the possibility of additional retail or hotel combo development that ties into existing restaurant (see concept plans). Located in fast growing NE quadrant of Columbia, SC minutes from everything including Fort Jackson.

### **PROPERTY HIGHLIGHTS**

- All equipment and fixtures included
- Near top schools and Ft. Jackson military base/ High Interstate visibility
- Previous Quaker State Lube restaurant
- Large site with on site detention and parking in place
- Room to add hotel or other retail adjacent (see site plans)
- Fast growing residential corridor with 3000 homes planned