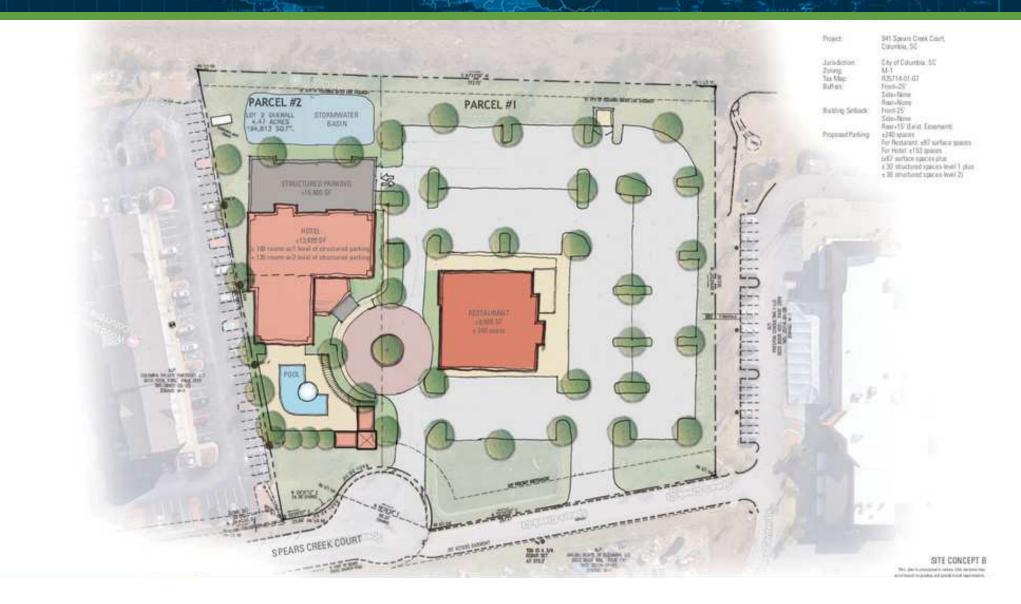

OLUMBIA, SC 29229

FUTURE DEVELOPMENT CONCEPT: A // 7



### SperryCGA - Griffin Partners // 103 N. MAIN ST, STE 302 , GREENVILLE, SC 29601 // SPERRYCGA.COM

We obtained the information above from sources we believe to be reliable. However, we have not verified its accuracy and make no guarantee, warranty or representation about it. It is submitted subject to the possibility of errors, omissions, change of price, rental or other conditions, prior sale, lease or financing, or withdrawal without notice. We include projections, opinions, assumptions or estimates for example only, and they may not represent current or future performance of the property. You and your tax and legal advisors should conduct your own investigation of the property and transaction.

## FUTURE DEVELOPMENT CONCEPT: B



### FORMER QUAKER STEAK & LUBE. TURNKEY W/ ALL FF&E AND REAL ESTATE

### 941 SPEARS CREEK CT, COLUMBIA, SC 29229

SperryCGA - Griffin Partners // 103 N. MAIN ST, STE 302 , GREENVILLE, SC 29601 // SPERRYCGA.COM

We obtained the information above from sources we believe to be reliable. However, we have not verified its accuracy and make no guarantee, warranty or representation about it. It is submitted subject to the possibility of errors, omissions, change of price, rental or other conditions, prior sale, lease or financing, or withdrawal without notice. We include projections, opinions, assumptions or estimates for example only, and they may not represent current or future performance of the property. You and your tax and legal advisors should conduct your own investigation of the proper