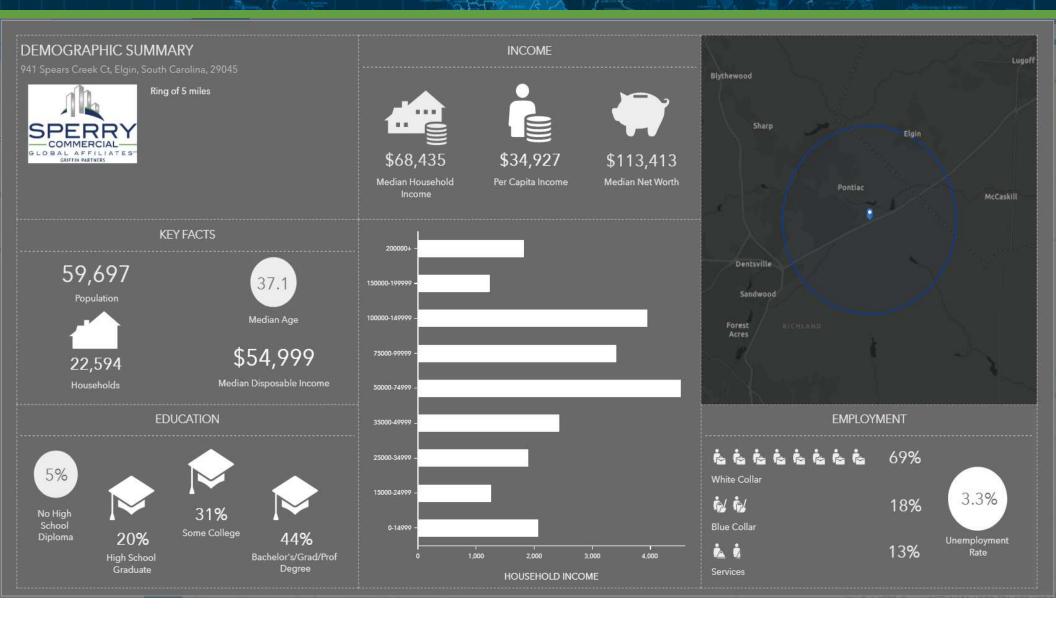

CT, COLUMBIA, SC 29229

### SperryCGA - Griffin Partners // 103 N. MAIN ST, STE 302 , GREENVILLE, SC 29601 // SPERRYCGA.COM

We obtained the information above from sources we believe to be reliable. However, we have not verified its accuracy and make no guarantee, warranty or representation about it. It is submitted subject to the possibility of errors, omissions, change of price, rental or other conditions, prior sale, lease or financing, or withdrawal without notice. We include projections, opinions, assumptions or estimates for example only, and they may not represent current or future performance of the property. You and your tax and legal advisors should conduct your own investigation of the property and transaction.

DEMOGRAPHICS: 1 MILE RADIUS // 9



# DEMOGRAPHICS: 5 MILE RADIUS



### FORMER QUAKER STEAK & LUBE. TURNKEY W/ ALL FF&E AND REAL ESTATE

### 941 SPEARS CREEK CT, COLUMBIA, SC 29229

### SperryCGA - Griffin Partners // 103 N. MAIN ST, STE 302 , GREENVILLE, SC 29601 // SPERRYCGA.COM

We obtained the information above from sources we believe to be reliable. However, we have not verified its accuracy and make no guarantee, warranty or representation about it. It is submitted subject to the possibility of errors, omissions, change of price, rental or other conditions, prior sale, lease or financing, or withdrawal without notice. We include projections, opinions, assumptions or estimates for example only, and they may not represent current or future performance of the property. You and your tax and legal advisors should conduct your own investigation of the pr