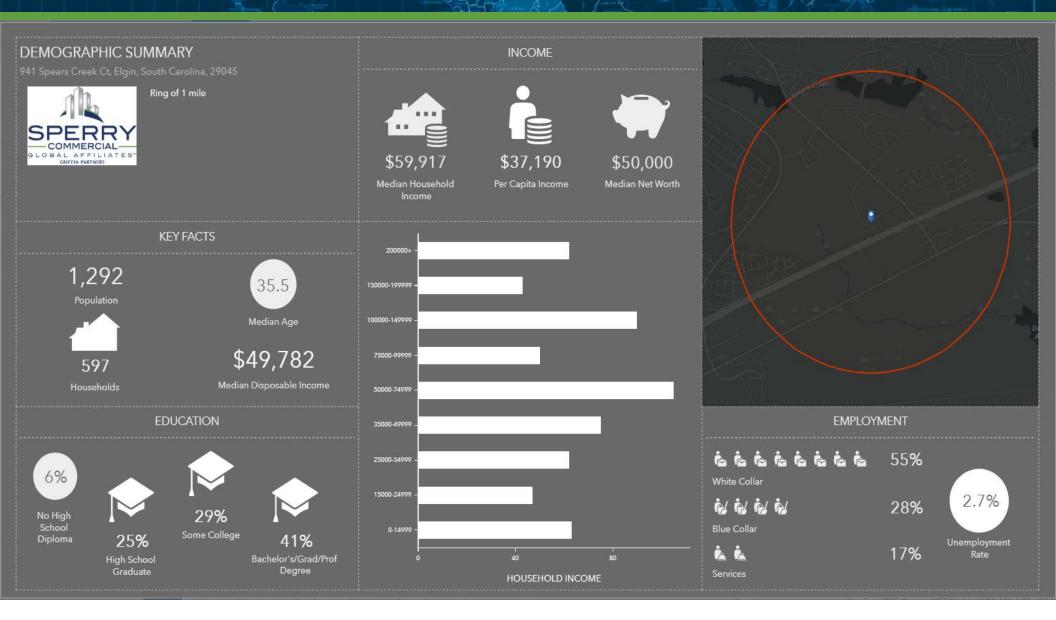

COLUMBIA, SC 29229

SperryCGA - Griffin Partners // 103 N. MAIN ST, STE 302 , GREENVILLE, SC 29601 // SPERRYCGA.COM

We obtained the information above from sources we believe to be reliable. However, we have not verified its accuracy and make no guarantee, warranty or representation about it. It is submitted subject to the possibility of errors, omissions, change of price, rental or other conditions, prior sale, lease or financing, or withdrawal without notice. We include projections, opinions, assumptions or estimates for example only, and they may not represent current or future performance of the property. You and your tax and legal advisors should conduct your own investigation of the property and transaction.

### FUTURE DEVELOPMENT CONCEPT: B // 8



## DEMOGRAPHICS: 1 MILE RADIUS



### FORMER QUAKER STEAK & LUBE. TURNKEY W/ ALL FF&E AND REAL ESTATE

### 941 SPEARS CREEK CT, COLUMBIA, SC 29229

### SperryCGA - Griffin Partners // 103 N. MAIN ST, STE 302 , GREENVILLE, SC 29601 // SPERRYCGA.COM

We obtained the information above from sources we believe to be reliable. However, we have not verified its accuracy and make no guarantee, warranty or representation about it. It is submitted subject to the possibility of errors, omissions, change of price, rental or other conditions, prior sale, lease or financing, or withdrawal without notice. We include projections, opinions, assumptions or estimates for example only, and they may not represent current or future performance of the property. You and your tax and legal advisors should conduct your own investigation of the pr