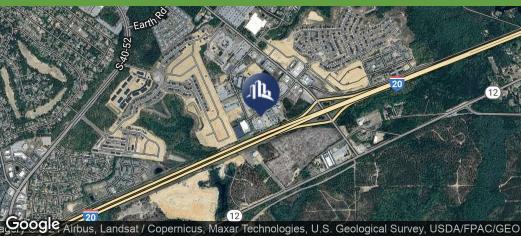

### AERIAL MAPS

### FORMER QUAKER STEAK & LUBE. TURNKEY W/ ALL FF&E AND REAL ESTATE

### 941 SPEARS CREEK CT, COLUMBIA, SC 29229

SperryCGA - Griffin Partners // 103 N. MAIN ST, STE 302 , GREENVILLE, SC 29601 // SPERRYCGA.COM

We obtained the information above from sources we believe to be reliable. However, we have not verified its accuracy and make no guarantee, warranty or representation about it. It is submitted subject to the possibility of errors, omissions, change of price, rental or other conditions, prior sale, lease or financing, or withdrawal without notice. We include projections, opinions, assumptions or estimates for example only, and they may not represent current or future performance of the property. You and your tax and legal advisors should conduct your own investigation of the property and transaction.

AERIAL MAPS // 11