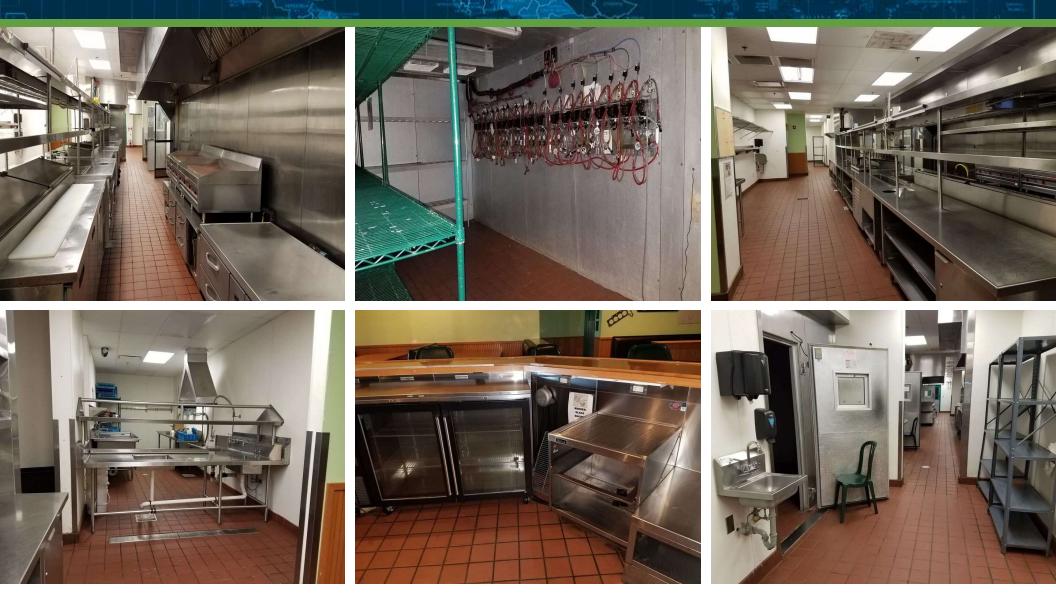

### KITCHEN AND PREP STATIONS PHOTOS

### FORMER QUAKER STEAK & LUBE. TURNKEY W/ ALL FF&E AND REAL ESTATE

### 941 SPEARS CREEK CT , COLUMBIA, SC 29229 PHOTOS // 4

SperryCGA - Griffin Partners // 103 N. MAIN ST, STE 302 , GREENVILLE, SC 29601 // SPERRYCGA.COM

We obtained the information above from sources we believe to be reliable. However, we have not verified its accuracy and make no guarantee, warranty or representation about it. It is submitted subject to the possibility of errors, omissions, change of price, rental or other conditions, prior sale, lease or financing, or withdrawal without notice. We include projections, opinions, assumptions or estimates for example only, and they may not represent current or future performance of the property. You and your tax and legal advisors should conduct your own investigation of the property and transaction.