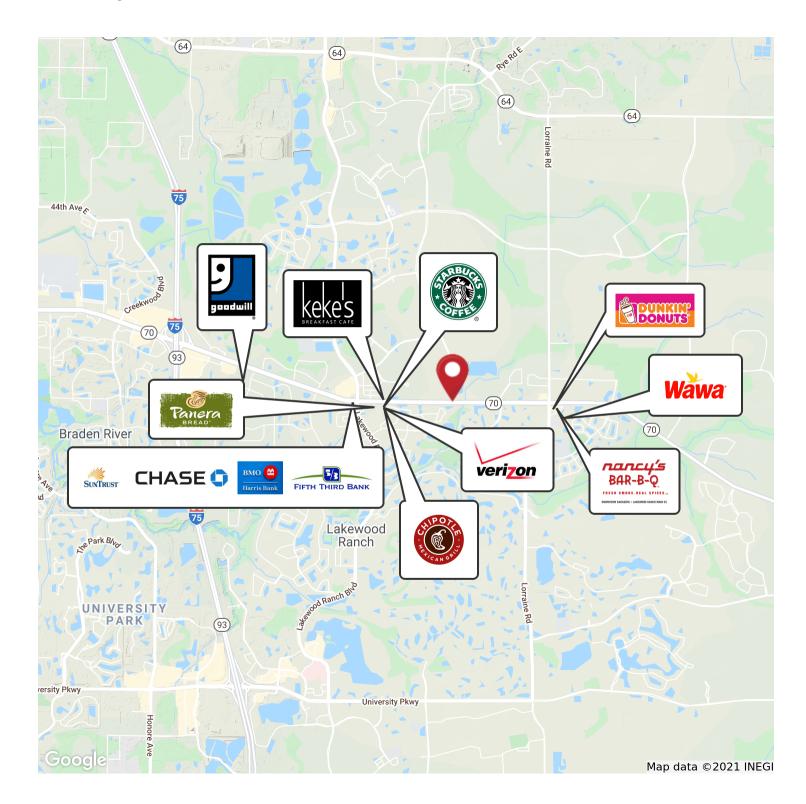

# PROPERTY AVAILABLE IN PRIME LOCATION

TRAFFIC COUNTS: 30,500

|    | POPULATION          | 1 MILE    | 3 MILES   | 5 MILES   |
|----|---------------------|-----------|-----------|-----------|
|    | Total population    | 1,787     | 15,959    | 41,968    |
|    | Median age          | 44.5      | 46.6      | 47.2      |
|    |                     |           |           |           |
|    |                     |           |           |           |
|    | HOUSEHOLDS & INCOME | 1 MILE    | 3 MILES   | 5 MILES   |
|    | Total households    | 650       | 6,040     | 16,879    |
| പ് | Average HH income   | \$104,896 | \$109,879 | \$100,633 |
|    | Average house value | \$400,865 | \$494,157 | \$442,962 |