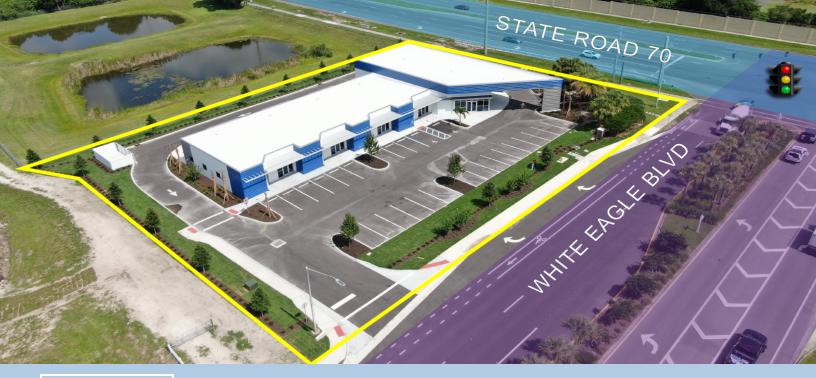

## **IDEAL SPACE FOR MEDICAL & OFFICE USER** WHITE EAGLE AND STATE ROAD 70 Bradenton, FL 34211

### PROPERTY OVERVIEW

This property is in a prime location as it is located a half mile to the east of The Green at Lakewood Ranch; a large mixed-use retail opportunity plaza. Lakewood Ranch is an 8,500 acre master-planned community encompassing all aspects of residential and commercial development. It is home to approximately 4 million square feet of mixed-use, flex/warehouse, retail and office space with an additional 3 million square feet planned within the next 5 years. LWR is the fastest growing city in Florida and 3rd in the nation. Along with the growing industry, this **1.2 acre** piece of property with a **9,854 SF** building would be an ideal opportunity for a medical/office user. Example: Optical, Dental, etc.

### PROPERTY SUMMARY

| Available SF:           | Fully Leased                  |  |
|-------------------------|-------------------------------|--|
| Lease Rate:             | \$34.95 SF/yr (NNN)           |  |
| Lot Size:               | 1.2 Acres                     |  |
| Traffic Counts (SR 70): | 30,500                        |  |
| Zoning:                 | Planned Development Mixed Use |  |