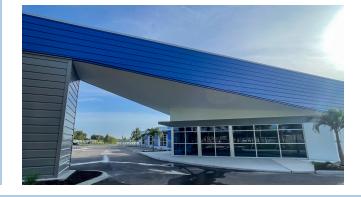

### PROPERTY OVERVIEW

This property is in a prime location as it is located a half mile to the east of The Green at Lakewood Ranch; a large mixed-use retail opportunity plaza. Lakewood Ranch is an 8,500 acre master-planned community encompassing all aspects of residential and commercial development. It is home to approximately 4 million square feet of mixed-use, flex/warehouse, retail and office space with an additional 3 million square feet planned within the next 5 years. LWR is the fastest growing city in Florida and 3rd in the nation. Along with the growing industry, this **1.2 acre** piece of property with a **9,854 SF** building would be an ideal opportunity for a medical/office user. Example: Optical, Dental, etc.