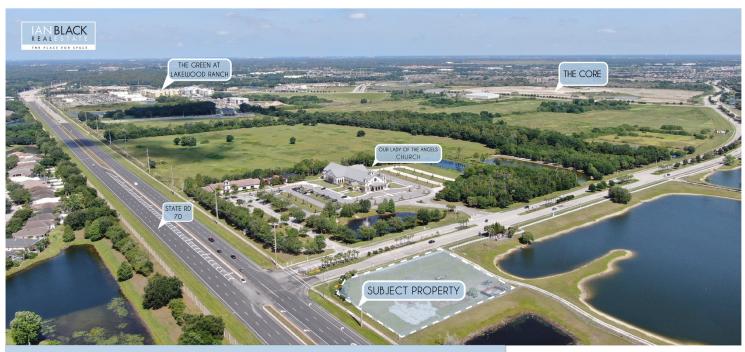

### PROPERTY OVERVIEW

This property is in a prime location as it is located a half mile to the east of The Green at Lakewood Ranch; a large mixed-use retail opportunity plaza. Lakewood Ranch is an 8,500 acre master-planned community encompassing all aspects of residential and commercial development. It is home to approximately 4 million square feet of mixed-use, flex/warehouse, retail and office space with an additional 3 million square feet planned within the next 5 years. LWR is the fastest growing city in Florida and 3rd in the nation. Along with the growing industry, this **1.2 acre** piece of property with a **9,854 SF** building would be an ideal opportunity for a medical/office user. Example: Optical, Dental, etc.