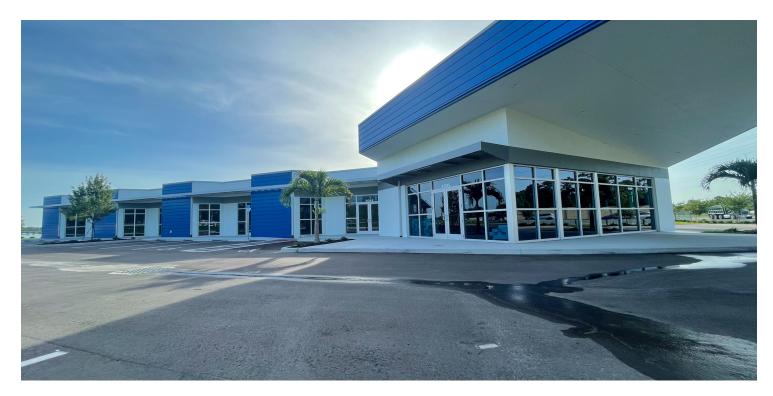

### PROPERTY OVERVIEW

This property is in a prime location as it is located a half mile to the east of The Green at Lakewood Ranch; a large mixed-use retail opportunity plaza. Lakewood Ranch is an 8,500 acre master-planned community encompassing all aspects of residential and commercial development. It is home to approximately 4 million square feet of mixed-use, flex/warehouse, retail and office space with an additional 3 million square feet planned within the next 5 years. LWR is the fastest growing city in Florida and 3rd in the nation. Along with the growing industry, this **1.2 acre** piece of property with a **9,854 SF** building would be an ideal opportunity for a medical/office user. Example: Optical, Dental, etc.