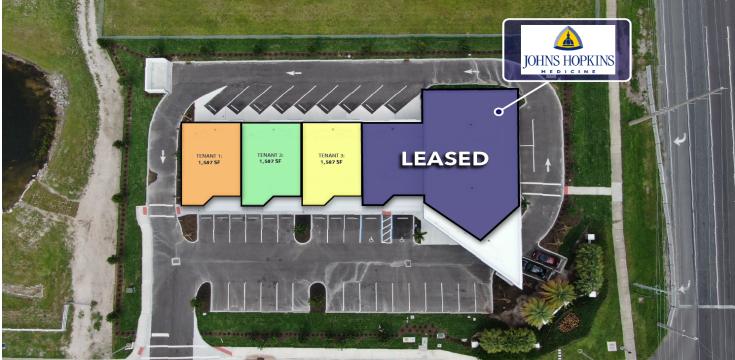

### PROPERTY SUMMARY

| Available SF:           | Fully Leased                  |  |
|-------------------------|-------------------------------|--|
| Lease Rate:             | \$34.95 SF/yr (NNN)           |  |
| Lot Size:               | 1.2 Acres                     |  |
| Traffic Counts (SR 70): | 30,500                        |  |
| Zoning:                 | Planned Development Mixed Use |  |