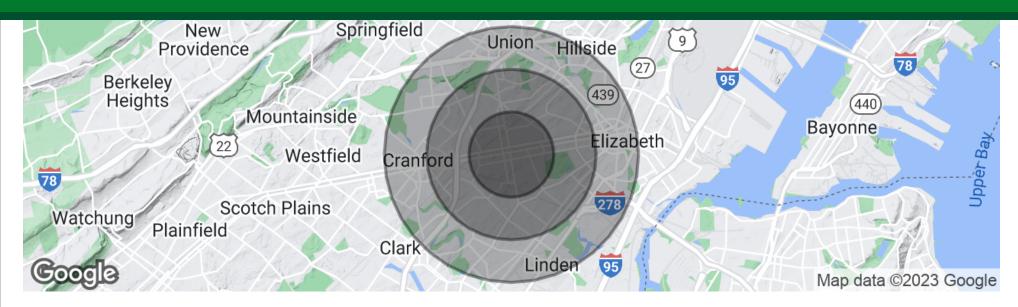

FOR MORE INFORMATION, PLEASE CONTACT:

Marlon Martinez | P: 732.623.2151 | C: 908.451.7909 | martinez@sitarcompany.com

117-119 Chestnut Street | Roselle, NJ 07203

| POPULATION                            | 1 MILE                  | 2 MILES               | 3 MILES               |
|---------------------------------------|-------------------------|-----------------------|-----------------------|
| Total population                      | 28,889                  | 105,222               | 212,986               |
| Median age                            | 38.1                    | 38.1                  | 38.0                  |
| Median age (Male)                     | 37.2                    | 37.1                  | 36.7                  |
| Median age (Female)                   | 38.6                    | 39.3                  | 39.7                  |
|                                       |                         |                       |                       |
| HOUSEHOLDS & INCOME                   | 1 MILE                  | 2 MILES               | 3 MILES               |
| HOUSEHOLDS & INCOME  Total households | <b>1 MILE</b><br>10,281 | <b>2 MILES</b> 37,012 | <b>3 MILES</b> 75,911 |
|                                       |                         |                       |                       |
| Total households                      | 10,281                  | 37,012                | 75,911                |
| Total households # of persons per HH  | 10,281<br>2.8           | 37,012<br>2.8         | 75,911<br>2.8         |

\* Demographic data derived from 2020 ACS - US Census

FOR MORE INFORMATION, PLEASE CONTACT:

Marlon Martinez | P: 732.623.2151 | C: 908.451.7909 | martinez@sitarcompany.com

FOR SALE | LAND