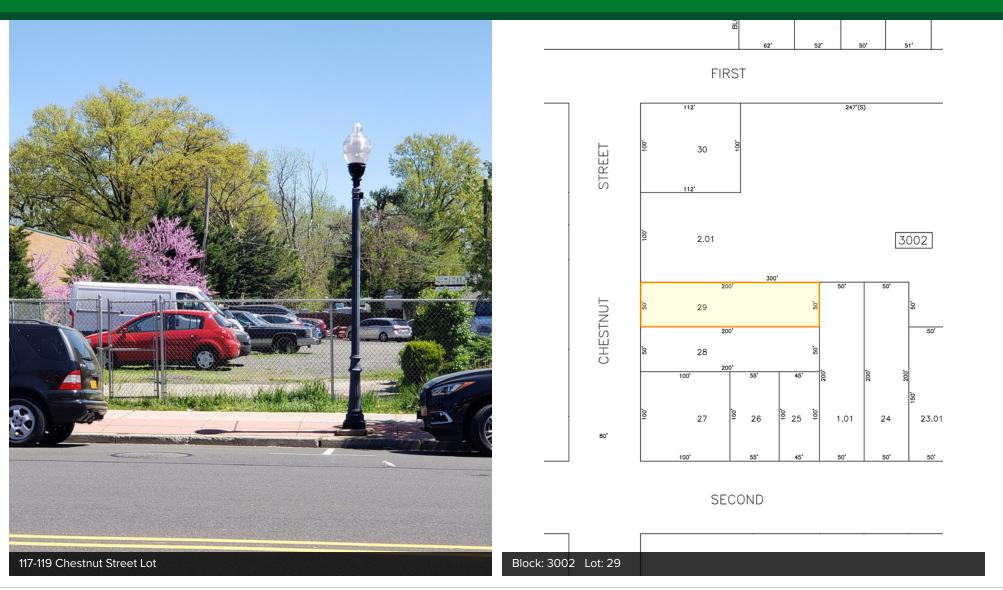

### **PROPERTY SUMMARY**

 Sale Price:
 \$300,000

 Lot Size:
 ± 0.23 Acres

 APN #:
 Block 3002, Lot 28

 Cross Streets:
 1st and 2nd Avenues

### **PROPERTY HIGHLIGHTS**

- Lot measures 50' x 200'
- Zoned commercial
- Permitted uses include retail, office, and general business

FOR MORE INFORMATION, PLEASE CONTACT:

Marlon Martinez | P: 732.623.2151 | C: 908.451.7909 | martinez@sitarcompany.com