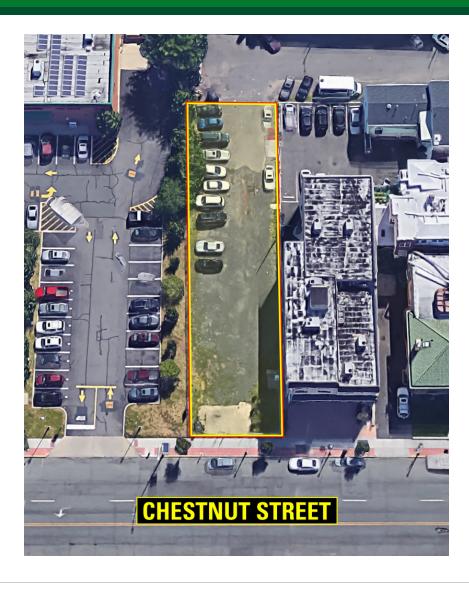

### **PROPERTY OVERVIEW**

Vacant lot for sale

### **PROPERTY HIGHLIGHTS**

- Lot measures 50' x 200'
- Zoned commercial
- Permitted uses include retail, office, and general business

FOR MORE INFORMATION, PLEASE CONTACT:

Marlon Martinez | P: 732.623.2151 | C: 908.451.7909 | martinez@sitarcompany.com