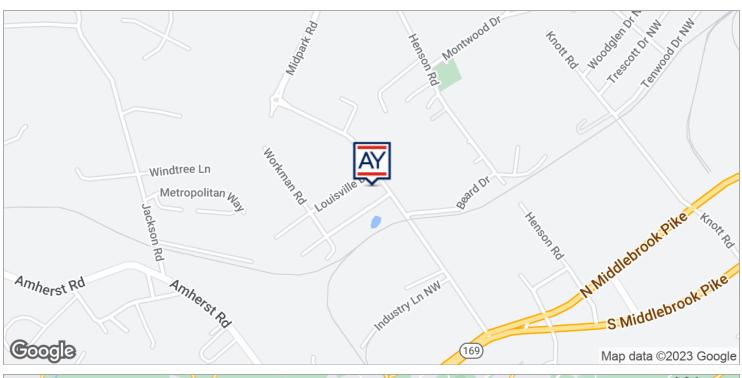

## 1721 - 1729 Midpark Road Knoxville, TN 37921

1721 - 1729 Midpark Road, Knoxville, TN 37921

## **PROPERTY OVERVIEW**

Available SF:

**Fully Leased** 

Flex industrial building. Tilt-up construction. Off Middlebrook Pike approximately one mile from I-40/75 and approximately three miles from I-640.