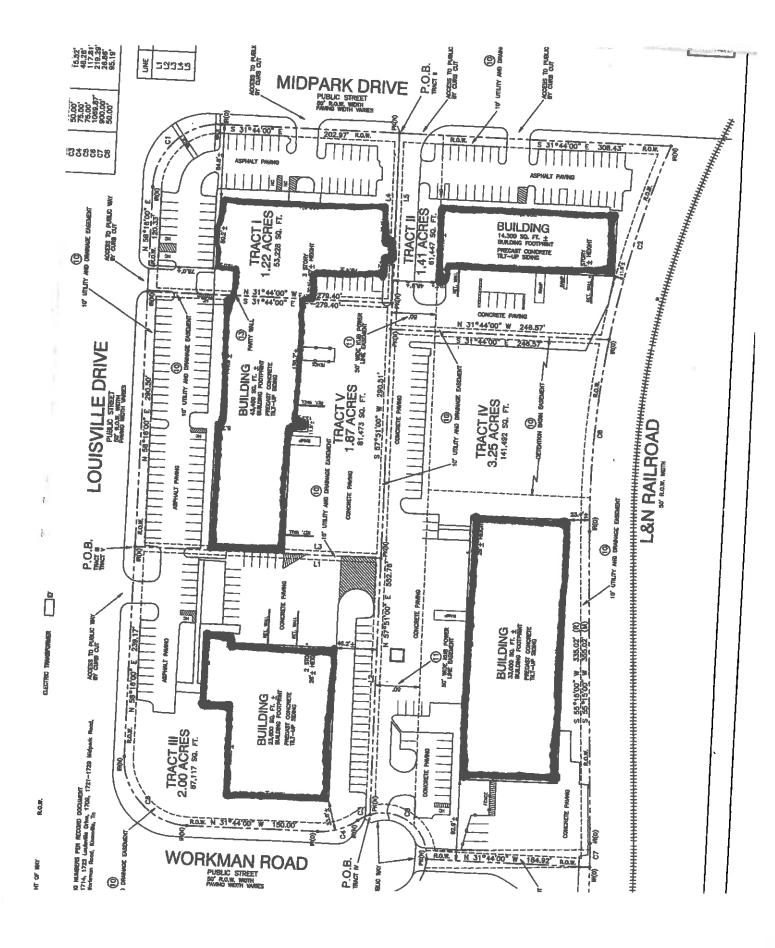

## **PROPERTY OVERVIEW**

Available SF:

**Fully Leased** 

Flex industrial building. Tilt-up construction. Off Middlebrook Pike approximately one mile from I-40/75 and approximately three miles from I-640.