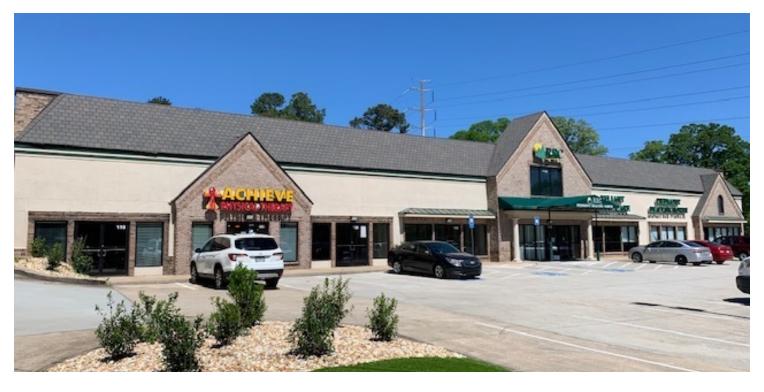

# WALKER MILL

1720 Powder Springs Road, Marietta, GA 30064

### **PROPERTY OVERVIEW**

Walker Mill is located at the intersection of Powder Springs Road and Windy Hill/Macland Road with traffic counts between 30,000 and 40,000 vehicles per day. It is shadow-anchored by Kroger and is surrounded by multiple national tenants such as Publix, Starbucks, Chick-fil-A, Chase Bank, Bank of America, etc. The immediate market area has a median income level of approximately \$90,000, and the population is expected to grow more than 4% annually over the next five years.