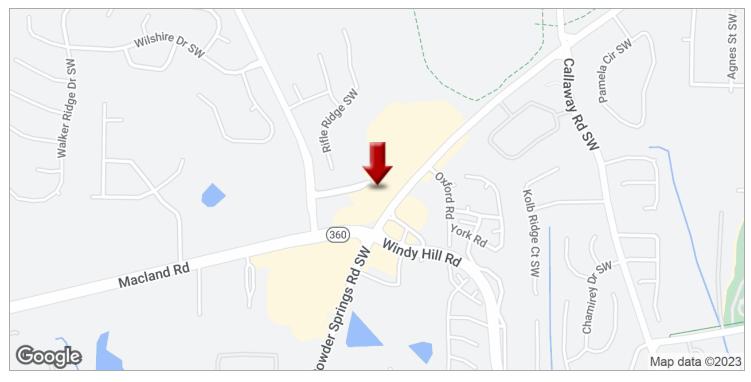

### **PROPERTY OVERVIEW**

Walker Mill is located at the intersection of Powder Springs Road and Windy Hill/Macland Road with traffic counts between 30,000 and 40,000 vehicles per day. It is shadow-anchored by Kroger and is surrounded by multiple national tenants such as Publix, Starbucks, Chick-fil-A, Chase Bank, Bank of America, etc. The immediate market area has a median income level of approximately \$90,000, and the population is expected to grow more than 4% annually over the next five years.