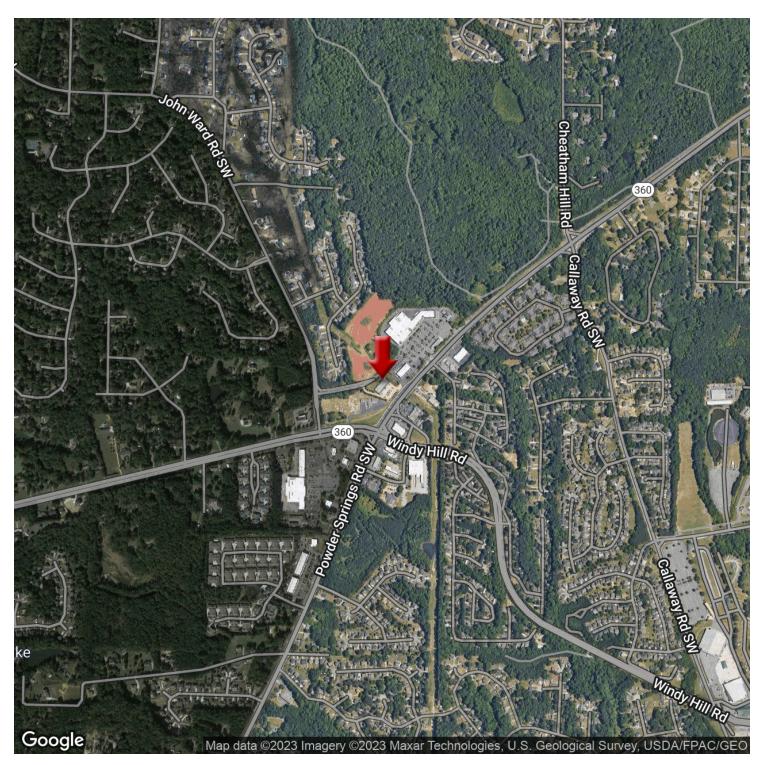

### **PROPERTY OVERVIEW**

Walker Mill is located at the intersection of Powder Springs Road and Windy Hill/Macland Road with traffic counts between 30,000 and 40,000 vehicles per day. It is shadow-anchored by Kroger and is surrounded by multiple national tenants such as Publix, Starbucks, Chick-fil-A, Chase Bank, Bank of America, etc. The immediate market area has a median income level of approximately \$90,000, and the population is expected to grow more than 4% annually over the next five years.