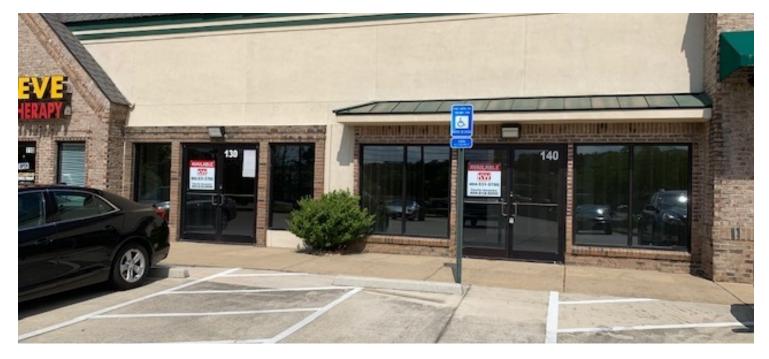

# WALKER MILL

1720 Powder Springs Road, Marietta, GA 30064

| SPACE     | SPACE USE       | LEASE RATE    | LEASE TYPE | SIZE (SF)        | TERM             | COMMENTS                                                          |
|-----------|-----------------|---------------|------------|------------------|------------------|-------------------------------------------------------------------|
| Suite 130 | Retail / Office | \$18.00 SF/yr | NNN        | 1,350 - 2,500 SF | 36 to 120 months | Kroger shadow anchor; TI<br>allowance and Free Rent<br>negotiable |
| Suite 140 | Retail / Office | \$18.00 SF/yr | NNN        | 1,150 - 2,500 SF | 36 to 120 months | Kroger shadow anchor; TI<br>allowance and Free Rent<br>negotiable |