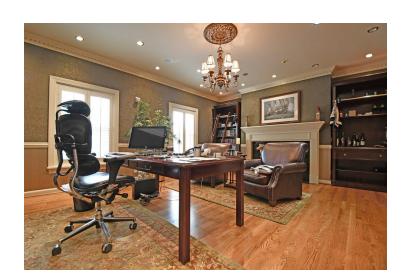

The high-end office building consists of 14 offices, one with a bar and shower, 5 bathrooms, a full, top-of-the-line kitchen, and unattached large garage and all of the furniture, appliances, copy machines and more go with the sale. If you are looking for an investment property to lease up, this opportunity is for you! If you are looking to own your own office, this opportunity is for you! Even if you want to use part of the office and lease up the rest, the opportunity is absolutely for you!

# PROPERTY HIGHLIGHTS

- · Luxury Office Building with High End Finishes
- 5,500 +/- SF
- 14 Offices
- 5 Bathrooms