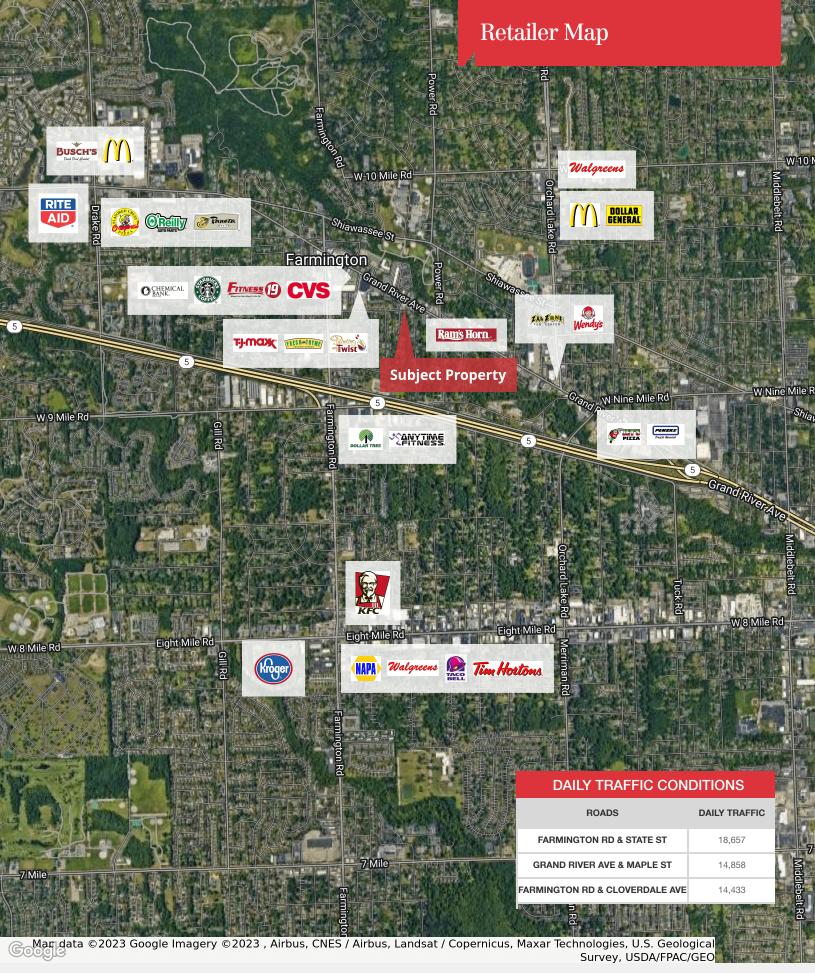

## **Property Highlights**

- Price Reduced!
- Currently Operating as Chicken King, Purchase of Existing Business Possible Along with Real Estate (Operating Statements Available Upon Request)
- Turnkey Restaurant with all F, F & E Available
- Prime Owner/User Opportunity
- · High Visibility on Grand River
- Close Proximity to the Historic Downtown Farmington Shopping District
- Asking Price: \$699,000
- \*Please Do Not Discuss Sale with Current Employees\*