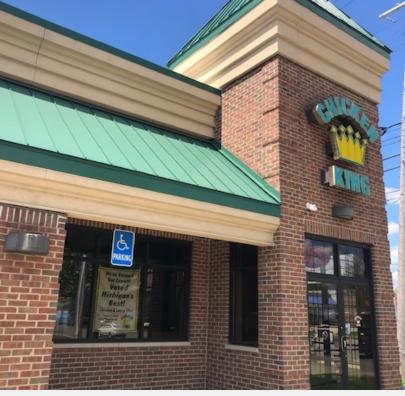

## **Property Highlights**

- Price Reduced!
- Currently Operating as Chicken King, Purchase of Existing Business Possible Along with Real Estate (Operating Statements Available Upon Request)
- Turnkey Restaurant with all F, F & E Available
- Prime Owner/User Opportunity
- · High Visibility on Grand River
- Close Proximity to the Historic Downtown Farmington Shopping District
- Asking Price: \$699,000
- \*Please Do Not Discuss Sale with Current Employees\*