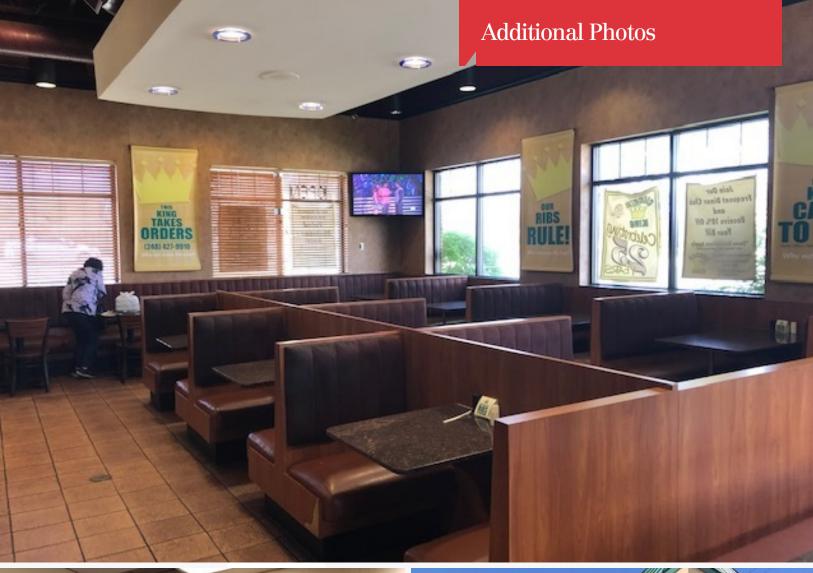

## **Property Highlights**

- Price Reduced!
- Currently Operating as Chicken King, Purchase of Existing Business Possible Along with Real Estate (Operating Statements Available Upon Request)
- Turnkey Restaurant with all F, F & E Available
- Prime Owner/User Opportunity
- · High Visibility on Grand River
- Close Proximity to the Historic Downtown Farmington Shopping District
- Asking Price: \$699,000
- \*Please Do Not Discuss Sale with Current Employees\*