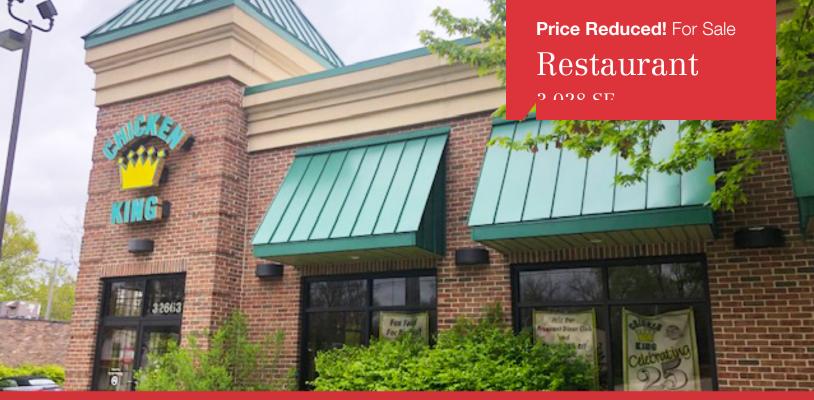

## Chicken King

32663 Grand River Ave Farmington, Michigan 48336

## **Property Highlights**

- Price Reduced!
- Currently Operating as Chicken King, Purchase of Existing Business Possible Along with Real Estate (Operating Statements Available Upon Request)
- Turnkey Restaurant with all F, F & E Available
- Prime Owner/User Opportunity
- · High Visibility on Grand River
- Close Proximity to the Historic Downtown Farmington Shopping District
- Asking Price: \$699,000
- \*Please Do Not Discuss Sale with Current Employees\*