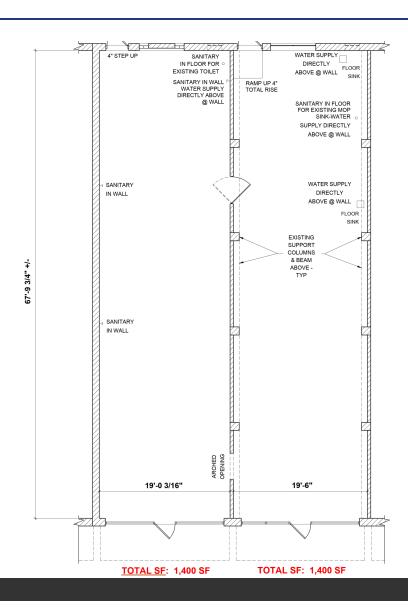

### **OFFERING SUMMARY**

Total Available SF: 2,800 SF

325 White St (East Side): 1,400 SF

327 White St (West Side): 1,400 SF

Lease Rate: \$25.00/SF NNN

NNN Rates (Per Side):

CAM: \$125/mo.

Insurance: \$387/mo.

#### JUDY J. HATFIELD, CCIM

Equity Commercial Realty Advisors, LLC iihatfield@ccim.net

NORMAN, OK 73069

Subdivided Spaces - 1,400 SF each

(Subdivided Layouts pgs 4-5)

JUDY J. HATFIELD, CCIM

Equity Commercial Realty Advisors, LLC jjhatfield@ccim.net