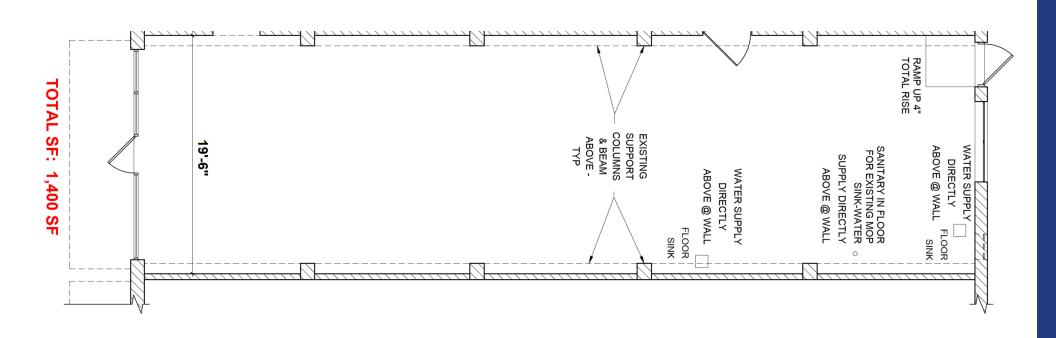

### **OFFERING SUMMARY**

Total Available SF: 2,800 SF

325 White St (East Side): 1,400 SF

327 White St (West Side): 1,400 SF

Lease Rate: \$25.00/SF NNN

NNN Rates (Per Side):

CAM: \$125/mo.

Insurance: \$387/mo.

NORMAN, OK 73069

325 White St - 1,400 SF (Right Side)

JUDY J. HATFIELD, CCIM

Equity Commercial Realty Advisors, LLC iihatfield@ccim.net

NORMAN, OK 73069

327 White St - 1,400 SF (Left Side)