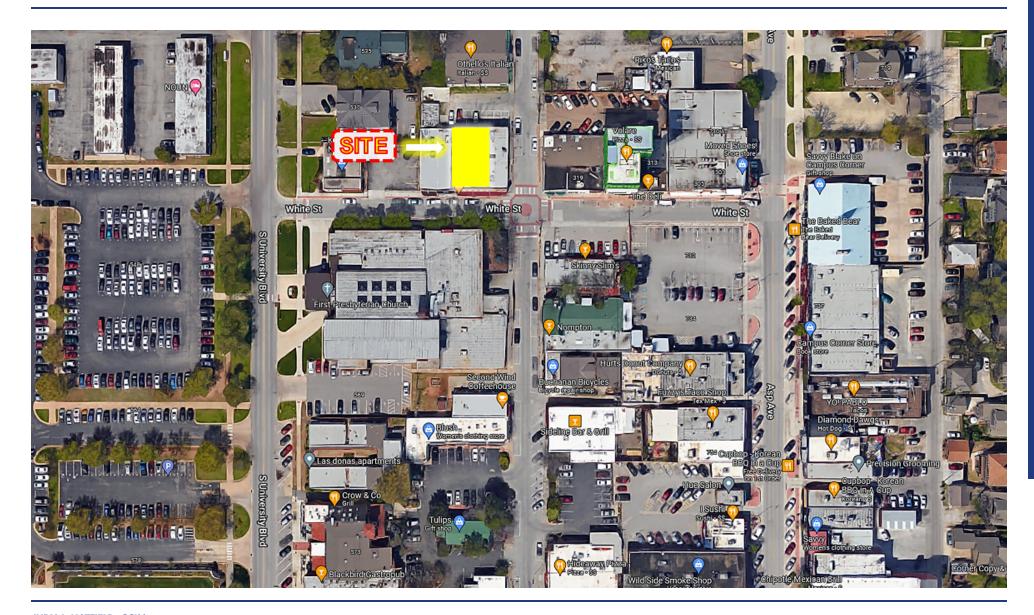

#### **PROPERTY HIGHLIGHTS**

- Great Visibility on the University of Oklahoma's Historic Campus Corner
- Located on the Corner of White St & Buchanan Ave 1 Block North of Boyd Street
- 2,800 SF Space can be Subdivided into 2 Separate Units (1,400 SF each)
- Full Interior Renovation Underway
- Parking Available in Adjacent Lot at White St & Asp Ave Renovated 2022
- Near the Brand New NOUN Hotel a Four-Story Boutique Hotel Located on S University Blvd (pg. 5)
- Campus Corner includes National & Regional Tenants (map on pg. 6)
- Judy J. Hatfield, Broker / Owner