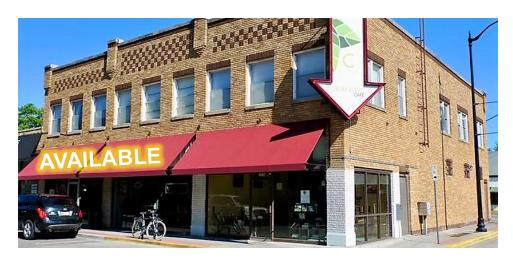

### A RESTAURANT/RETAIL LEASE OPPORTUNITY

# 325-327 WHITE STREET

NORMAN, OK 73069

#### **PROPERTY HIGHLIGHTS**

- Great Visibility on the University of Oklahoma's Historic Campus Corner
- Located on the Corner of White St & Buchanan Ave 1 Block North of Boyd Street
- 2,800 SF Space can be Subdivided into 2 Separate Units (1,400 SF each)
- Full Interior Renovation Underway
- Parking Available in Adjacent Lot at White St & Asp Ave Renovated 2022
- Near the Brand New NOUN Hotel a Four-Story Boutique Hotel Located on S University Blvd (pg. 5)
- Campus Corner includes National & Regional Tenants (map on pg. 6)
- Judy J. Hatfield, Broker / Owner