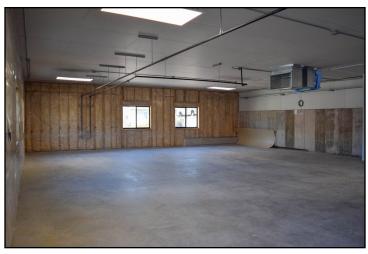

## **Property Overview**

- 2,000 SF of first generation office space with high visibility on Mt Rushmore Rd
- Space already has rest rooms and utility closet already built out and will be finished to suit, with possible TI allowances for qualified lease terms
- Surrounded by a variety of businesses and across the street from Wilson Park
- · Easy access and parking for clients
- Zoned General Commercial