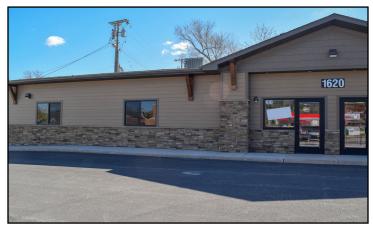

1620 Mt Rushmore Road, Suite 100 | Rapid City, SD 57701

**Exclusively listed by: Shannon Brinker** | Commercial Broker | 605.415.7222 | shannon@truenorthassetgroup.com **Tom Rau** | Re/Max Results | 605.390.2735 | trau222057@aol.com

## **Property Overview**

- 2,000 SF of first generation office space with high visibility on Mt Rushmore Rd
- Space already has rest rooms and utility closet already built out and will be finished to suit, with possible TI allowances for qualified lease terms
- Surrounded by a variety of businesses and across the street from Wilson Park
- · Easy access and parking for clients
- Zoned General Commercial