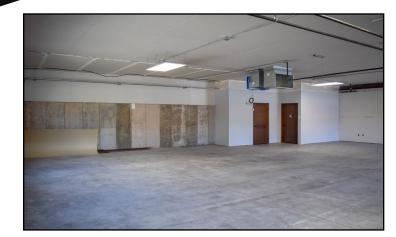

## **Property Overview**

- 2,000 SF of first generation office space with high visibility on Mt Rushmore Rd
- Space already has rest rooms and utility closet already built out and will be finished to suit, with possible TI allowances for qualified lease terms
- Surrounded by a variety of businesses and across the street from Wilson Park
- · Easy access and parking for clients
- Zoned General Commercial