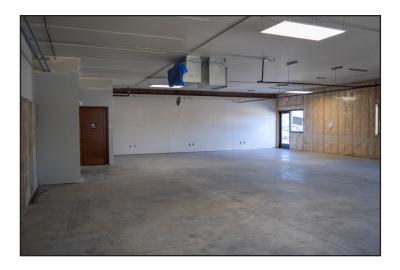

## **Property Overview**

- 2,000 SF of first generation office space with high visibility on Mt Rushmore Rd
- Space already has rest rooms and utility closet already built out and will be finished to suit, with possible TI allowances for qualified lease terms
- Surrounded by a variety of businesses and across the street from Wilson Park
- · Easy access and parking for clients
- Zoned General Commercial