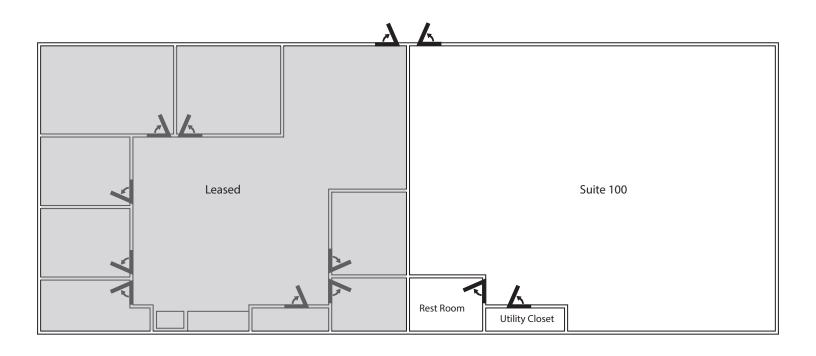

## **Property Overview**

- 2,000 SF of first generation office space with high visibility on Mt Rushmore Rd
- Space already has rest rooms and utility closet already built out and will be finished to suit, with possible TI allowances for qualified lease terms
- Surrounded by a variety of businesses and across the street from Wilson Park
- · Easy access and parking for clients
- Zoned General Commercial