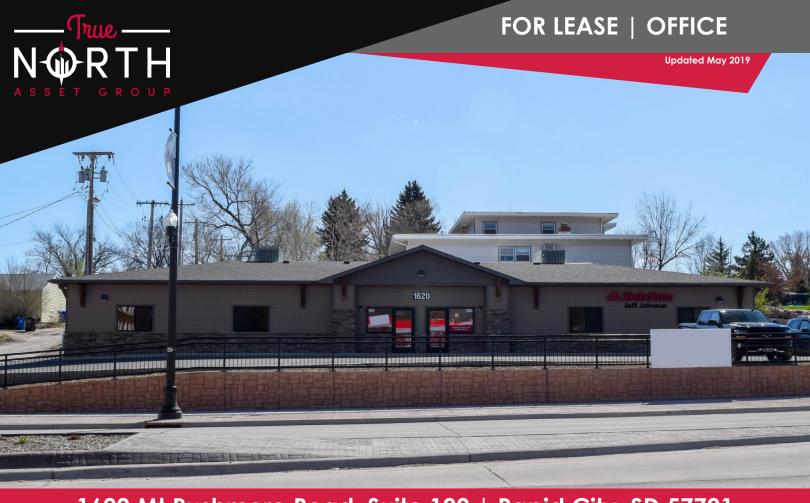

1620 Mt Rushmore Road, Suite 100 | Rapid City, SD 57701

**Exclusively listed by: Shannon Brinker** | Commercial Broker | 605.415.7222 | shannon@truenorthassetgroup.com **Tom Rau** | Re/Max Results | 605.390.2735 | trau222057@aol.com

## **Property Overview**

- 2,000 SF of first generation office space with high visibility on Mt Rushmore Rd
- Space already has rest rooms and utility closet already built out and will be finished to suit, with possible TI allowances for qualified lease terms
- Surrounded by a variety of businesses and across the street from Wilson Park
- · Easy access and parking for clients
- Zoned General Commercial