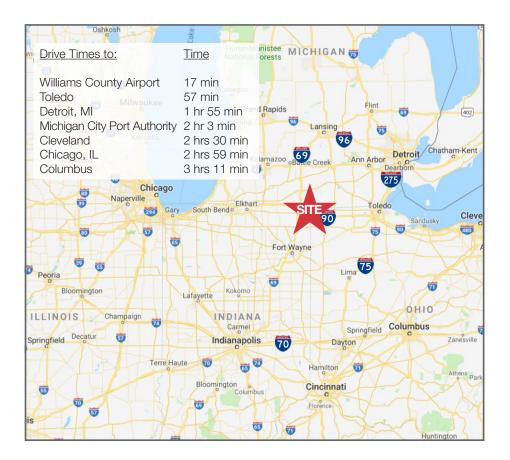

### ABOUT HOLIDAY CITY

Holiday City is a village in Williams County, OH. It is right off of Route 90, aka, the Ohio Turnpike