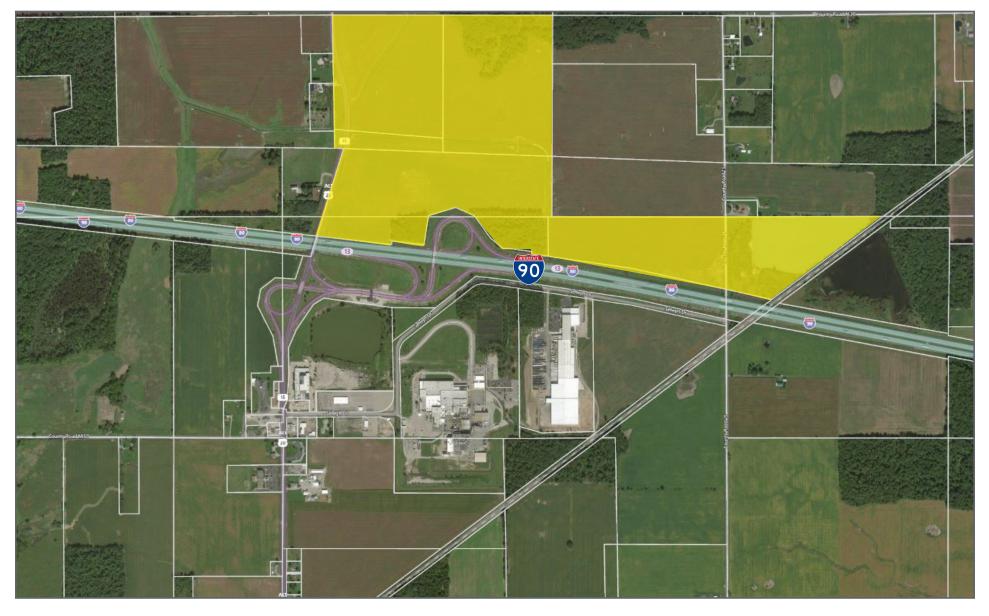

### ABOUT HOLIDAY CITY

Holiday City is a village in Williams County, OH. It is right off of Route 90, aka, the Ohio Turnpike