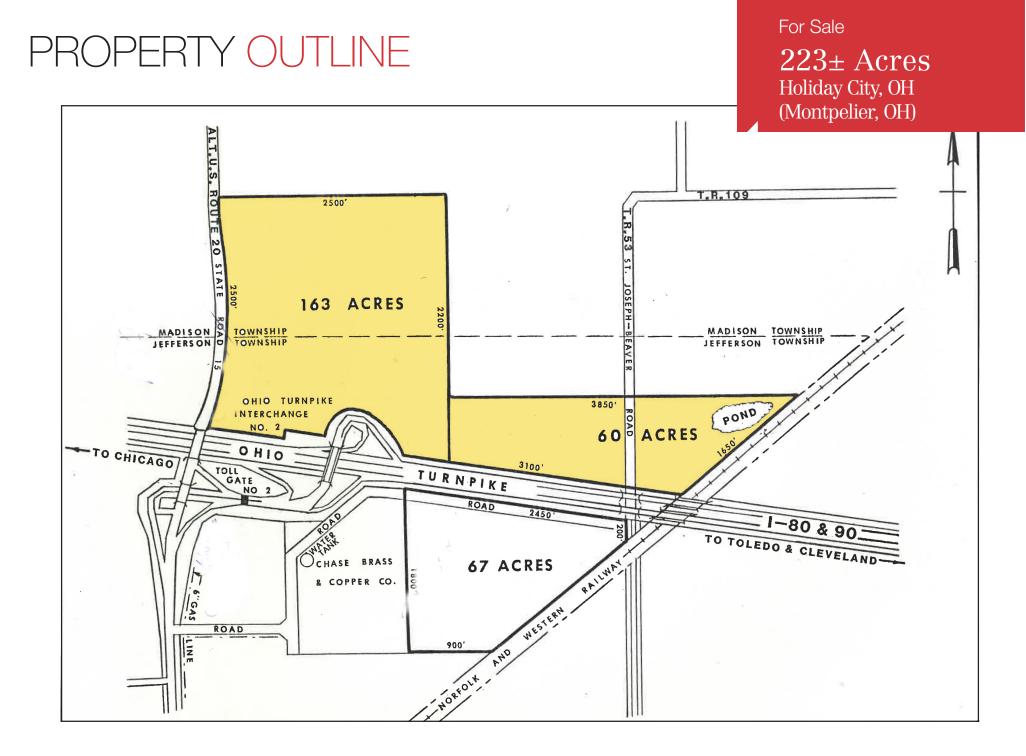

r Sale

**TRAXLER DR** 

223± Acres Holiday City, OH (Montpelier, OH)

COUNTY RD N 30

Dedicated to Service & Qualit

• No zoning.

- 223 acres adjacent to Interstate 90 interchange.
- Aggressive local and state incentive programs available.
- Abundance of labor in area.
- No income tax.
- All utilities to site.

Offered at \$10,035,000/\$45,000 per ac.

#### For more information:

Steve Pastor Vice President Global Supply Chain & Ports/Rail Logistics Practice

NAI Global Industrial Chairperson

ᢗ 201 478 7376

90

🔀 spastor@naihanson.com

Dallas Paul Principal Broker

€ 704 564 8225
► dpaul@naiharmon.com

CHASE 🛨 BRASS

THE INFORMATION CONTAINED HEREIN HAS BEEN OBTAINED FROM SOURCES CONSIDERED TO BE RELIABLE, BUT NO GUARANTEE OF ITS ACCURACY IS MADE BY NAI JAMES E. HANSON.

COUNTY RD 50







## PARCEL OUTLINES

For Sale

223± Acres Holiday City, OH (Montpelier, OH)







### ABOUT HOLIDAY CITY

Holiday City is a village in Williams County, OH. It is right off of Route 90, aka, the Ohio Turnpike



## ABOUT NORFOLK SOUTHERN

Norfolk Southern Corporation (NYSE: NSC) is one of the nation's premier transportation companies. Its Norfolk Southern Railway Company subsidiary operates approximately 19,500 route miles in 22 states and the District of Columbia, serves every major container port in the eastern United States, and provides efficient connections to other rail carriers. Norfolk Southern is a major transporter of industrial products, including chemicals, agriculture, and metals and construction materials. In addition, the railroad operates the most extensive intermodal