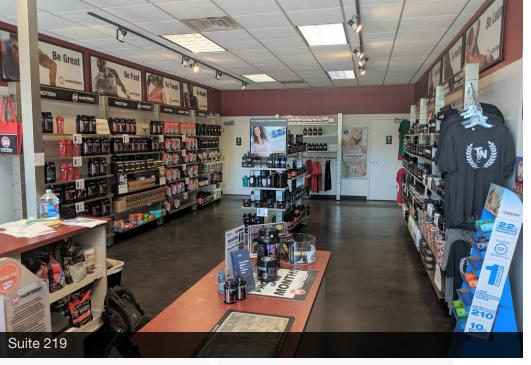

------------|--|
| Lot Frontage   | 307'          |  |
| Traffic Count  | 25,500 vpd    |  |
| Parking Spaces | 106           |  |
| Parking Ratio  | 4.48/1.000 SF |  |

### **Location Details**

| Market           | Omaha/Council<br>Bluffs |
|------------------|-------------------------|
| Submarket        | North Central<br>Omaha  |
| County           | Douglas                 |
| Cross<br>Streets | 90th & Blondo           |

#### **Demographics**

| Demographics      | 1 Mile   | 3 Miles  | 5 Miles  |
|-------------------|----------|----------|----------|
| Total Households  | 6,550    | 40,042   | 103,060  |
| Total Population  | 13,365   | 91,722   | 242,819  |
| Average HH Income | \$51,905 | \$66,500 | \$67,404 |

**Available Spaces** 

Space Lease Rate Lease Type Size (SF) Term