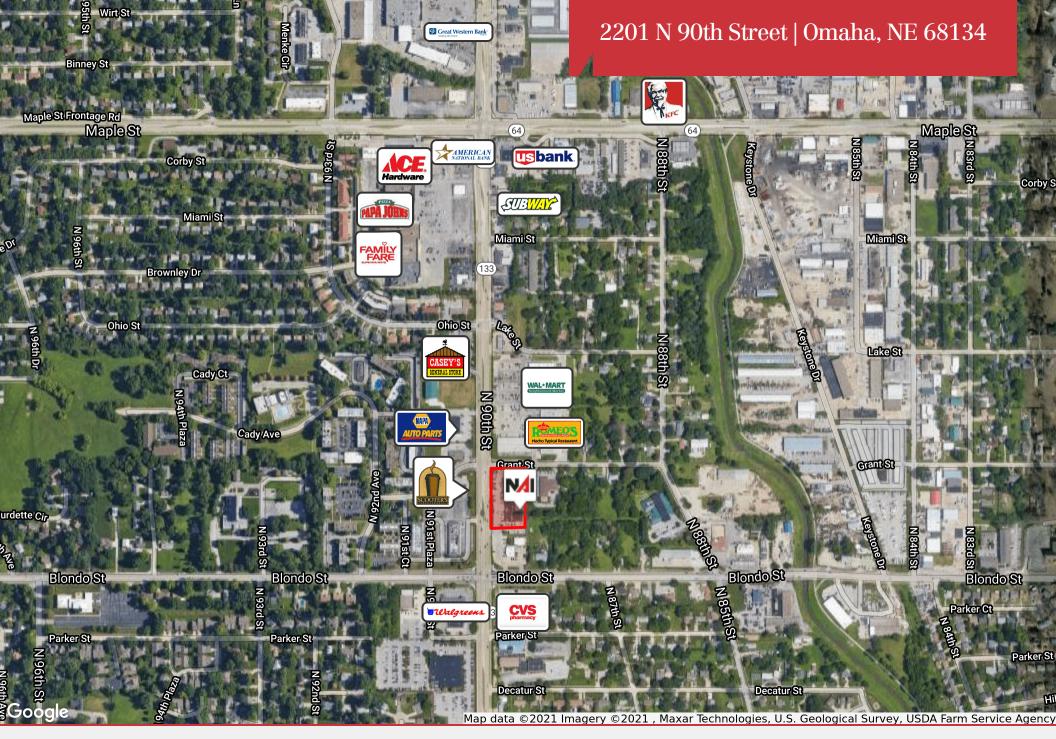

2201 N 90th Street | Omaha, NE 68134

\$15.00 - 18.00 PSF (NNN)

### **Location Details**

| Market           | Omaha/Council<br>Bluffs |
|------------------|-------------------------|
| Submarket        | North Central<br>Omaha  |
| County           | Douglas                 |
| Cross<br>Streets | 90th & Blondo           |