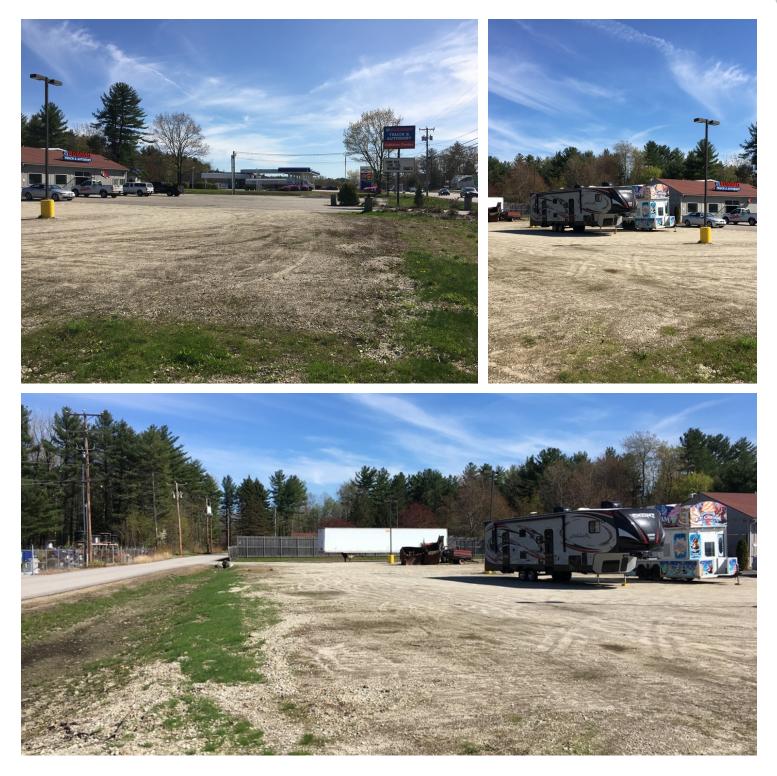

#### **PROPERTY OVERVIEW**

Located in the heart of the action, this property has great visibility with its corner location. It is just north of the intersection of Route 101 and 125, with all of the major retailers located in the area. The site is level and fully paved already, making re-development potentially easier.

### **PROPERTY HIGHLIGHTS**