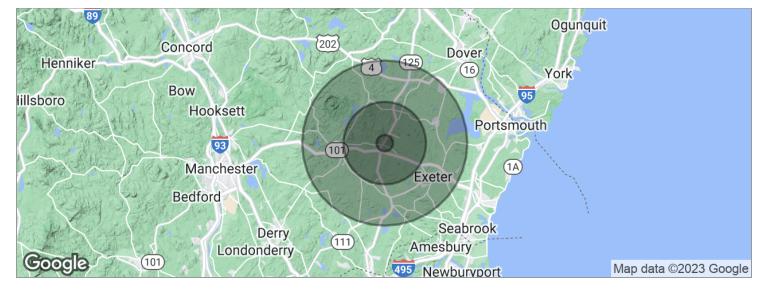

# COMMERCIAL LAND & BUILDING

253 Calef Highway, Epping, NH 03042

| POPULATION             | 1 MILE          | 5 MILES         | 10 MILES |
|------------------------|-----------------|-----------------|----------|
| Total population       | 754             | 19,011          | 87,067   |
| Median age             | 39.3            | 39.4            | 40.1     |
| Median age (male)      | 38.4            | 38.1            | 39.3     |
| Median age (Female)    | 40.3            | 40.8            | 40.8     |
| HOUSEHOLDS & INCOME    | 1 MILE          | 5 MILES         | 10 MILES |
| Total households       | 293             | 6,866           | 32,870   |
| # of persons per HH    | 2.6             | 2.8             | 2.6      |
| Average HH income      | \$87,756        | \$95,473        | \$88,823 |
| Average III I licollie | <i>\$61,166</i> | <i>\$66,116</i> | \$00,020 |