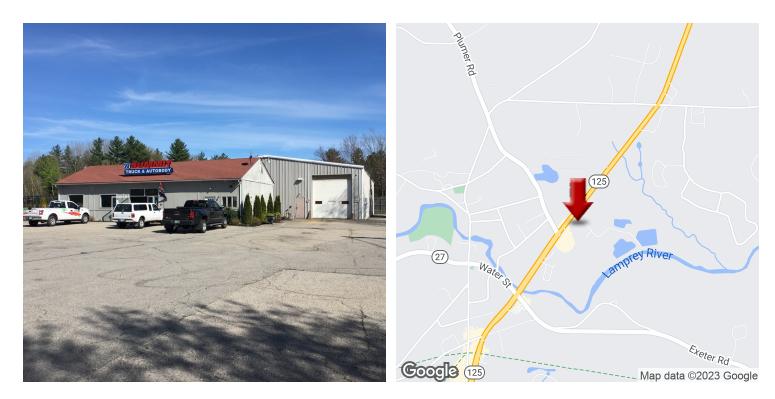

# COMMERCIAL LAND & BUILDING

253 Calef Highway, Epping, NH 03042

#### **PROPERTY OVERVIEW**

Located in the heart of the action, this property has great visibility with its corner location. It is just north of the intersection of Route 101 and 125, with all of the major retailers located in the area. The site is level and fully paved already, making re-development potentially easier.