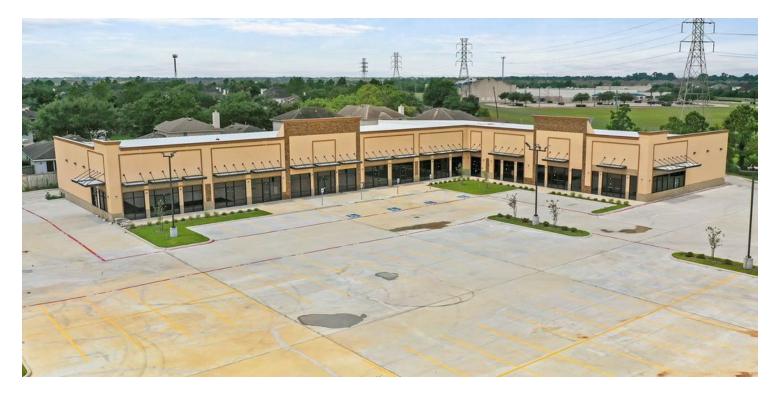

SE HOUSTON RETAIL OPPORTUNITY

9700 Riverstone Ranch Dr., Houston, TX 77089

### **PROPERTY OVERVIEW**

Easy access to the Sam Houston Tollway via Pearland Parkway. Close to area Elementary and Middle School. 1.00 SF/MO + NNN Lease, Minimum 3-year term desired.

### **PROPERTY HIGHLIGHTS**

- 8 spaces Available
- 19,000+ SF Retail Center
- 50+ Surface Spaces
- End Caps w/ Drive-Thru Available
- 2 Separate Curb Cuts
- · Surrounded by Master Planned Communities
- Good Traffic Counts and Strong Demographics