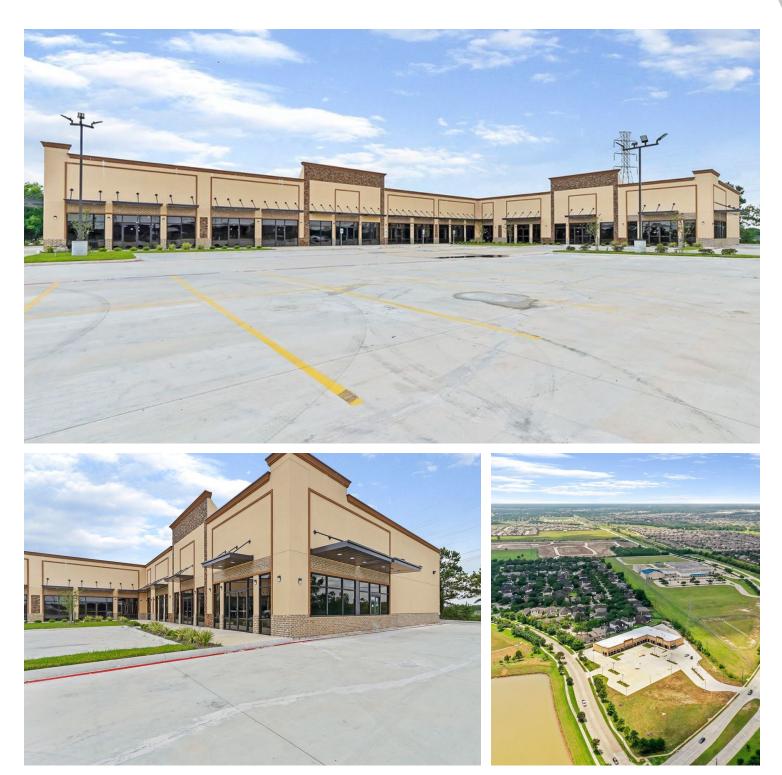

SE HOUSTON RETAIL OPPORTUNITY

9700 Riverstone Ranch Dr., Houston, TX 77089

### **PROPERTY OVERVIEW**

Easy access to the Sam Houston Tollway via Pearland Parkway. Close to area Elementary and Middle School. 1.00 SF/MO + NNN Lease, Minimum 3-year term desired.

### **PROPERTY HIGHLIGHTS**

- 8 spaces Available
- 19,000+ SF Retail Center
- 50+ Surface Spaces
- End Caps w/ Drive-Thru Available
- 2 Separate Curb Cuts
- · Surrounded by Master Planned Communities
- Good Traffic Counts and Strong Demographics