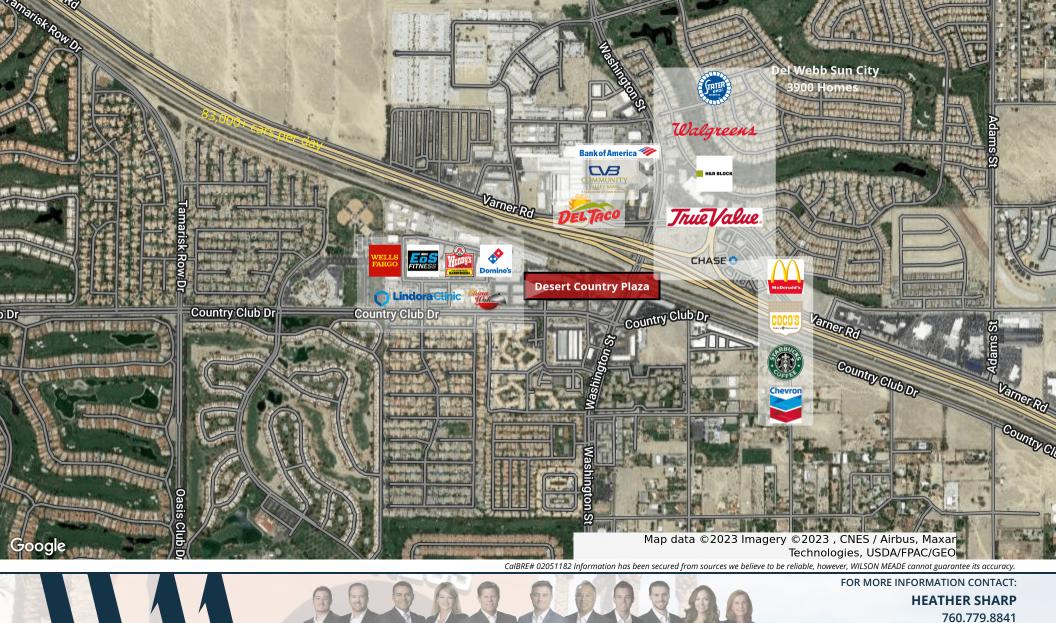

#### **PROPERTY DESCRIPTION**

Located at the I-10 & Washington offramp at one of the highest traffic intersections in the area and the gateway to La Quinta, Palm Desert, and Bermuda Dunes. Dedicated signalized access and multiple points of access Desert Country Plaza is ideally located to maximize exposure and generate traffic.

Anchored by EOS Fitness, with a membership of over 7,000, as well as successful, long term tenants Wells Fargo, Lindora, Dominos, CV Pharmacy, China Wok, Cups Cafe, and La Casita Restaurant.

| DEMOGRAPHICS      | 1 MILE   | 3 MILES  | 5 MILES  |
|-------------------|----------|----------|----------|
| Total Households  | 2,369    | 18,607   | 40,000   |
| Total Population  | 4,792    | 39,945   | 94,315   |
| Average HH Income | \$92,094 | \$89,264 | \$91,408 |