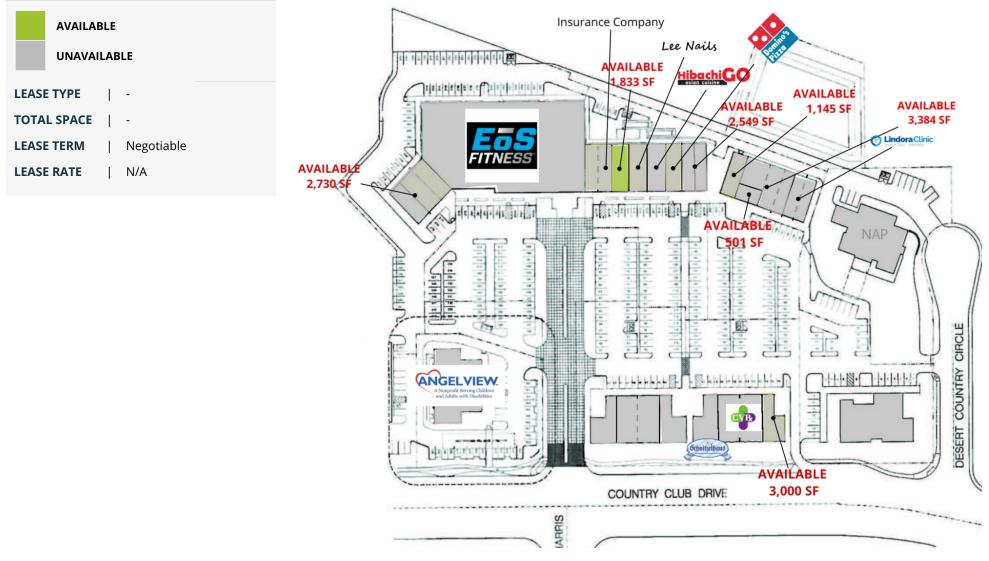

## **Desert Country Plaza**

77880-77952 COUNTRY CLUB DRIVE, PALM DESERT, CA 92211

| TENANT    | SIZE     | ТҮРЕ | RATE            |
|-----------|----------|------|-----------------|
| Available | 1,833 SF |      | \$1.40 SF/month |