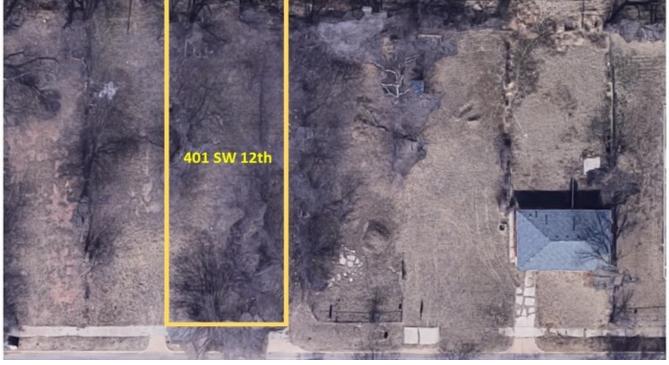

#### **PROPERTY OVERVIEW**

This 42' by 140' vacant lot is ready for your dream home, retail business or office building. The only limits are your imagination. This property is located near other lots that are for sale which allows a multitude of development possibilities.

Property Address: 401 SW 12th, Oklahoma City, OK 73109

Property Type: Land

APN: 090635940

Lot Size: 0.14 AC

Zoning: Urban Design District

Cross Streets: SW 12th and Harvey