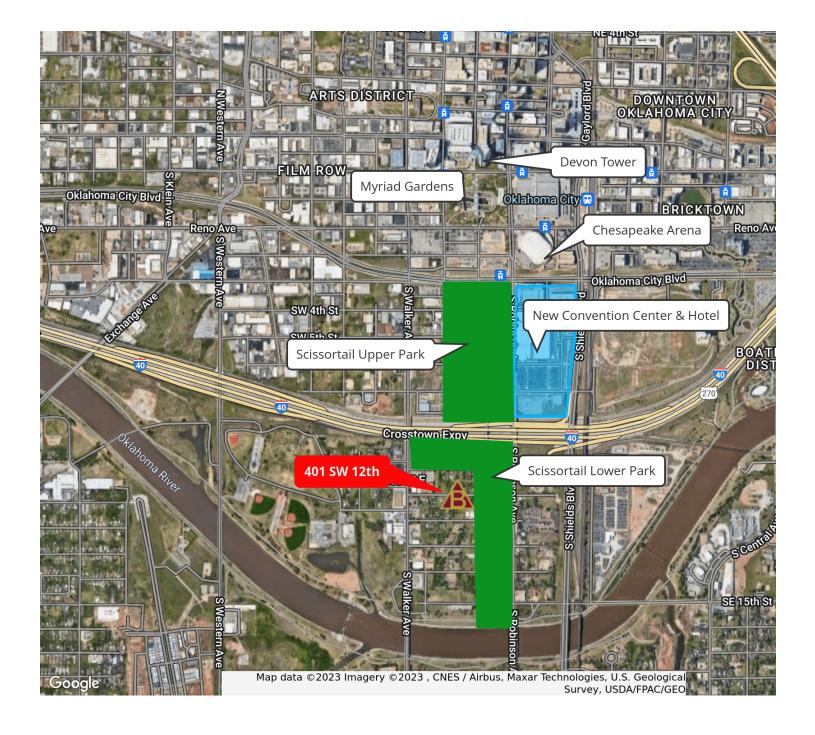

#### **LOCATION OVERVIEW**

The property is just a few feet from the new Scissortail Park and could have awesome views of the park and the downtown skyline. The lot is located on SW 12th just west of Harvey. The new Scissortail Park will be between Robinson and Harvey so you can walk to the park in seconds. Multiple opportunities exist with developing this lot.

#### **PROPERTY HIGHLIGHTS**

- Core to Shore Development Opportunity
- Near Scissortail Park
- Mixed Use Zoning
- Amazing views of the Oklahoma City Skyline

401 SW 12TH, OKLAHOMA CITY, OK 73109

Property Name: 401 SW 12th - Core To Shore

#### **SALE HIGHLIGHTS**

- Core to Shore Development Opportunity
- Near Scissortail Park
- Mixed Use Zoning
- Amazing views of the Oklahoma City Skyline

401 SW 12TH, OKLAHOMA CITY, OK 73109

401 SW 12TH, OKLAHOMA CITY, OK 73109