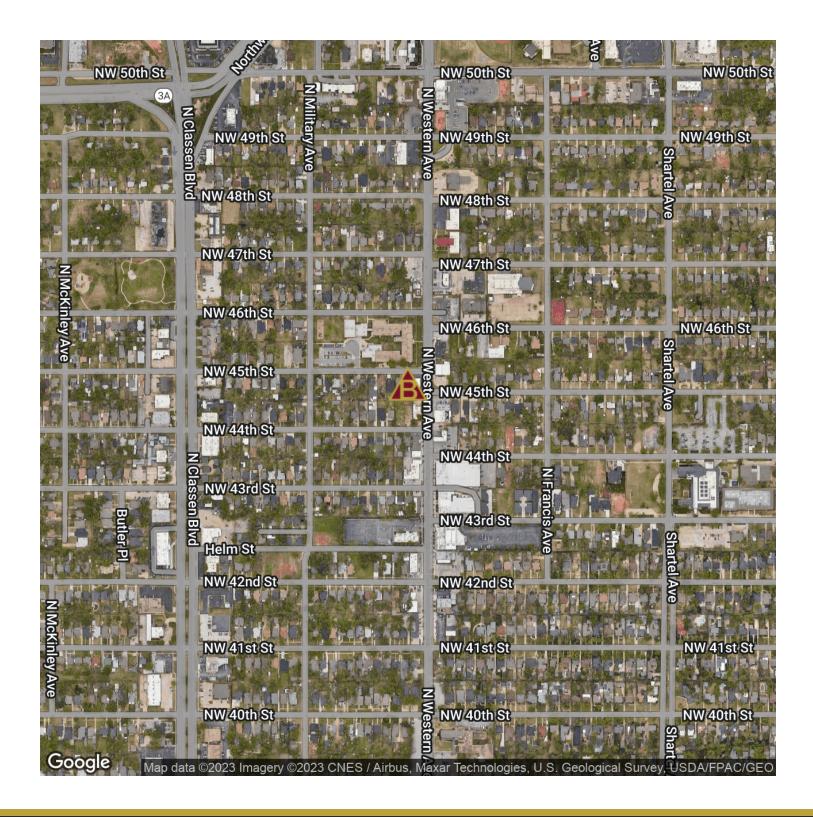

### **PROPERTY OVERVIEW**

This 50' by 135' lot is zoned C-4 and is located in the Western Avenue District. The Seller will clear the site prior to closing giving you a blank canvas to design and build your perfect office or retail shop. Easy access to I-235 and I-44 and convenient to unique restaurants and retailers.

#### **PROPERTY HIGHLIGHTS**

- Located in the Western Avenue District
- Close to McGuiness High School and other unique restaurants and retailers along Western
- Easy access to I-235 and I-44