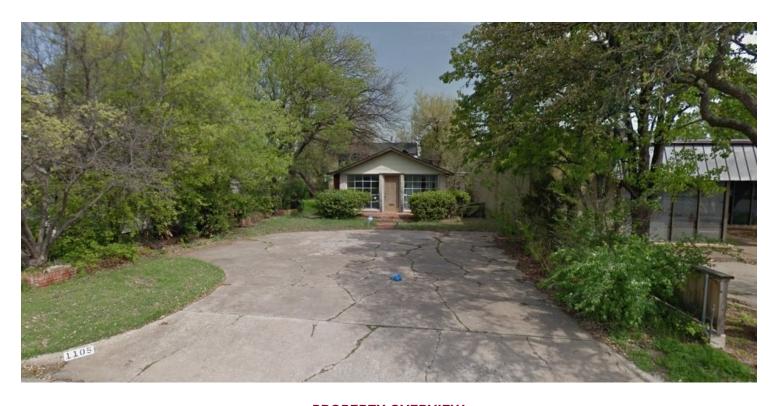

### **PROPERTY OVERVIEW**

This 50' by 135' lot is zoned C-4 and is located in the Western Avenue District. The Seller will clear the site prior to closing giving you a blank canvas to design and build your perfect office or retail shop. Easy access to I-235 and I-44 and convenient to unique restaurants and retailers.