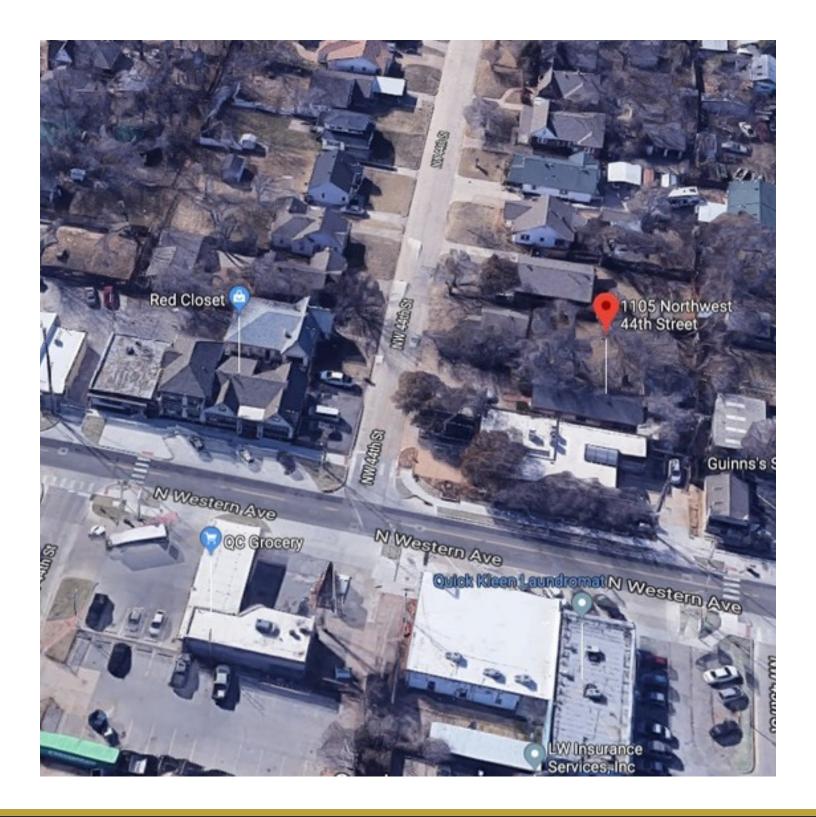

### **PROPERTY OVERVIEW**

This 50' by 135' lot is zoned C-4 and is located in the Western Avenue District. The Seller will clear the site prior to closing giving you a blank canvas to design and build your perfect office or retail shop. Easy access to I-235 and I-44 and convenient to unique restaurants and retailers.

#### **PROPERTY HIGHLIGHTS**

- Located in the Western Avenue District
- Close to McGuiness High School and other unique restaurants and retailers along Western
- Easy access to I-235 and I-44