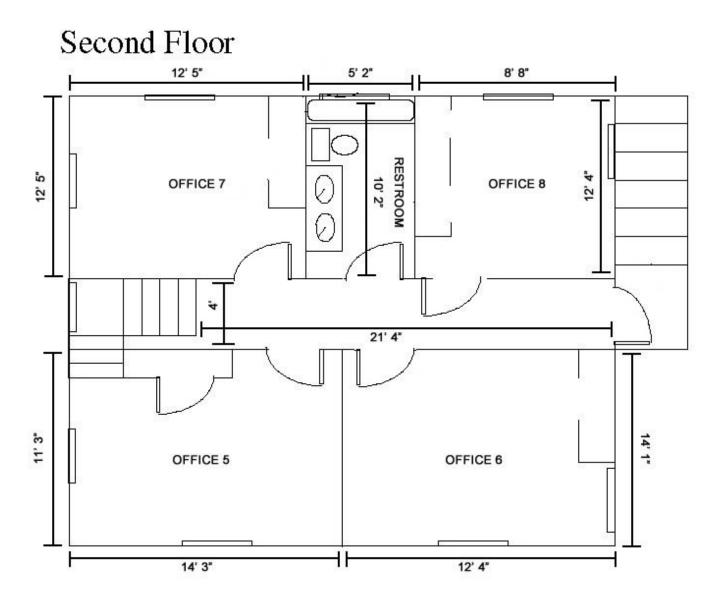

# Floor Plan

### **Second Floor**

605 S Front Street, Suite 200

| POPULATION                           | 1 MILE              | 3 MILES               | 5 MILES                |
|--------------------------------------|---------------------|-----------------------|------------------------|
| Total population                     | 13,008              | 98,741                | 308,607                |
| Median age                           | 37.8                | 33.5                  | 32.6                   |
| Median age (Male)                    | 36.6                | 32.6                  | 31.9                   |
| Median age (Female)                  | 38.4                | 34.1                  | 33.3                   |
|                                      |                     |                       |                        |
| HOUSEHOLDS & INCOME                  | 1 MILE              | 3 MILES               | 5 MILES                |
| HOUSEHOLDS & INCOME Total households | <b>1 MILE</b> 6,445 | <b>3 MILES</b> 41,052 | <b>5 MILES</b> 125,596 |
|                                      |                     |                       |                        |
| Total households                     | 6,445               | 41,052                | 125,596                |