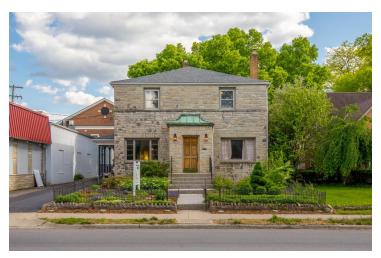

# 1943 W Fifth Ave

Columbus, Ohio 43212

### **Property Features**

- 2,360 SF Two-Story Office
- 8 Private Offices
- Full Kitchen
- 2 Restrooms
- Finished Basement (Storage Space)
- 6 Parking Spaces On-Site
- Numerous Shops & Restaurants Nearby
- · Owner is Licensed Real Estate Agent

Sale Price: \$425,000

Lease Rate: \$18.50 SF/Yr (MG)

Www.TriVillageOffice.Com

For more information: