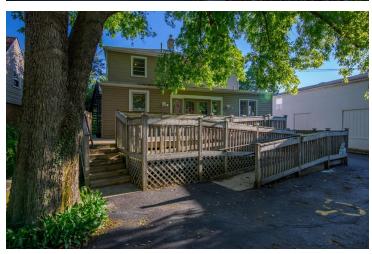

# 1943 W Fifth Ave

Columbus, Ohio 43212

### **Property Features**

- 2,360 SF Two-Story Office
- 8 Private Offices
- Full Kitchen
- 2 Restrooms
- Finished Basement (Storage Space)
- 6 Parking Spaces On-Site
- Numerous Shops & Restaurants Nearby
- · Owner is Licensed Real Estate Agent