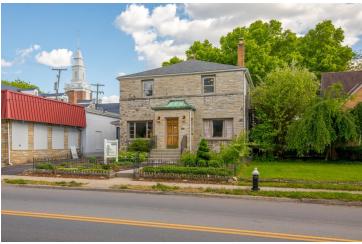

# 1943 W Fifth Ave

Columbus, Ohio 43212

### **Property Features**

- 2,360 SF Two-Story Office
- 8 Private Offices
- Full Kitchen
- 2 Restrooms
- Finished Basement (Storage Space)
- 6 Parking Spaces On-Site
- Numerous Shops & Restaurants Nearby
- · Owner is Licensed Real Estate Agent

Sale Price: \$425,000

Lease Rate: \$18.50 SF/Yr (MG)

Www.TriVillageOffice.Com

For more information: