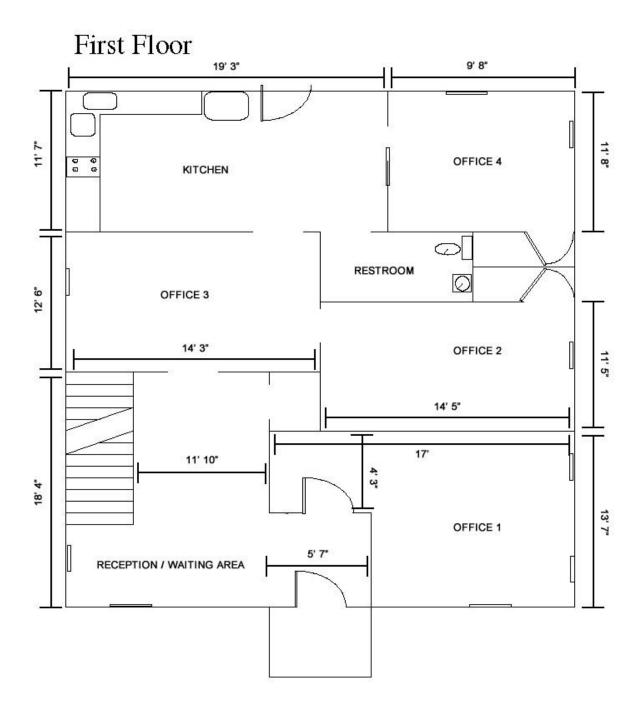

#### Matt Gregory, SIOR, CCIM

614 629 5234 • mgregory@ohioequities.com

#### Andy Dutcher, SIOR

614 629 5266 • adutcher@ohioequities.com

#### Philip Bird, SIOR

614 629 5296 • pbird@ohioequities.com

NO WARRANTY OR REPRESENTATION, EXPRESS OR IMPLIED, IS MADE AS TO THE ACCURACY OF THE INFORMATION CONTAINED HEREIN, AND THE SAME IS SUBMITTED SUBJECT TO ERRORS, OMISSIONS, CHANGE OF PRICE, RENTAL OR OTHER CONDITIONS, PRIOR SALE, LEASE OR FINANCING, OR WITHDRAWAL WITHOUT NOTICE, AND OF ANY SPECIAL LISTING CONDITIONS IMPOSED BY OUR PRINCIPALS NO WARRANTIES OR REPRESENTATIONS ARE MADE AS TO THE CONDITION OF THE PROPERTY OR ANY HAZARDS CONTAINED THEREIN ARE ANY TO BE IMPLIED.

NAI Ohio Equities 605 S Front Street, Columbus, OH 43215 614 224 2400

ohioequities.com

# Floor Plan

### First Floor





# Floor Plan

### **Second Floor**





605 S Front Street, Suite 200







































| POPULATION                           | 1 MILE              | 3 MILES               | 5 MILES                |
|--------------------------------------|---------------------|-----------------------|------------------------|
| Total population                     | 13,008              | 98,741                | 308,607                |
| Median age                           | 37.8                | 33.5                  | 32.6                   |
| Median age (Male)                    | 36.6                | 32.6                  | 31.9                   |
| Median age (Female)                  | 38.4                | 34.1                  | 33.3                   |
|