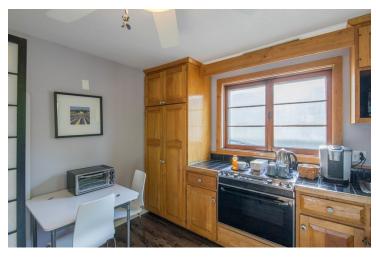

### **Property Features**

- 2,360 SF Two-Story Office
- 8 Private Offices
- Full Kitchen
- 2 Restrooms
- Finished Basement (Storage Space)
- 6 Parking Spaces On-Site
- Numerous Shops & Restaurants Nearby
- · Owner is Licensed Real Estate Agent