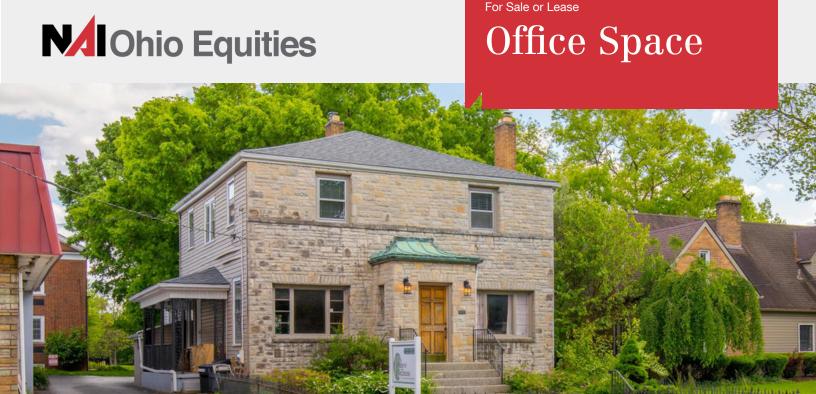

# 1943 W Fifth Ave

Columbus, Ohio 43212

### **Property Features**

- 2,360 SF Two-Story Office
- 8 Private Offices
- Full Kitchen
- 2 Restrooms
- Finished Basement (Storage Space)
- 6 Parking Spaces On-Site
- Numerous Shops & Restaurants Nearby
- · Owner is Licensed Real Estate Agent

Sale Price: \$425,000

Lease Rate: \$18.50 SF/Yr (MG)

Www.TriVillageOffice.Com

For more information: