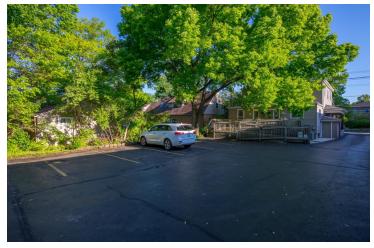

# 1943 W Fifth Ave

Columbus, Ohio 43212

### **Property Features**

- 2,360 SF Two-Story Office
- 8 Private Offices
- Full Kitchen
- 2 Restrooms
- Finished Basement (Storage Space)
- 6 Parking Spaces On-Site
- Numerous Shops & Restaurants Nearby
- · Owner is Licensed Real Estate Agent