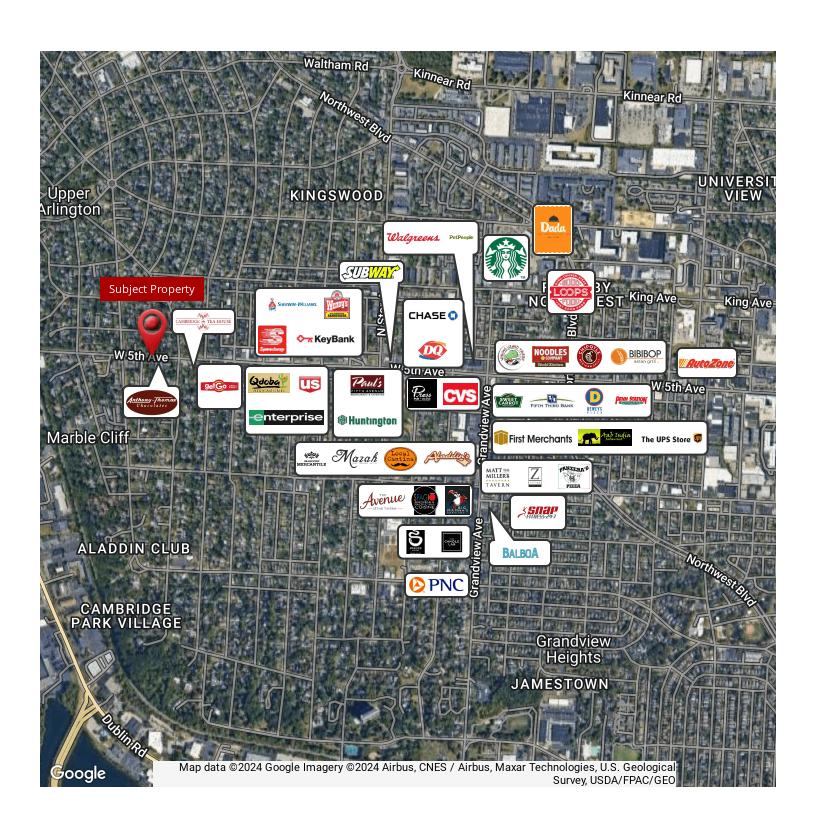

### **Property Features**

- 2,360 SF Two-Story Office
- 8 Private Offices
- Full Kitchen
- 2 Restrooms
- Finished Basement (Storage Space)
- 6 Parking Spaces On-Site
- Numerous Shops & Restaurants Nearby
- · Owner is Licensed Real Estate Agent