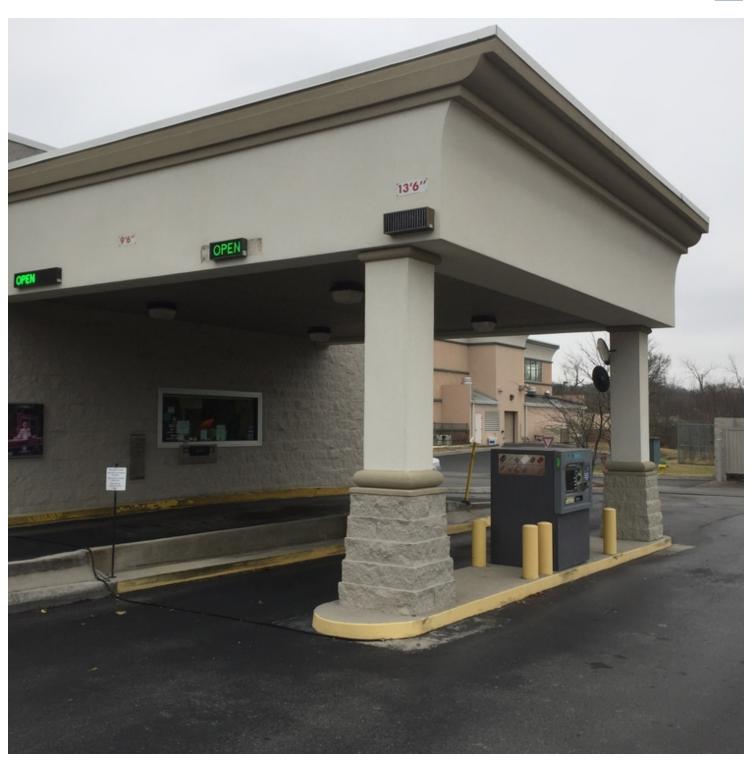

#### **PROPERTY OVERVIEW**

End cap of shopping center available. 3,000-4,000 SF available with drive-thru.