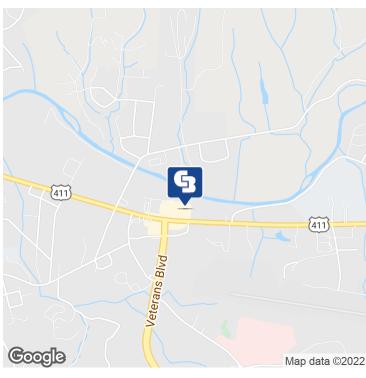

#### AREA

From downtown Sevierville's (gold dome) Courthouse, take Dolly Parton Pkwy approximately 1 mile to property on the left. Located at corner of Dolly Parton Pkwy and Veterans Blvd traffic light intersection.