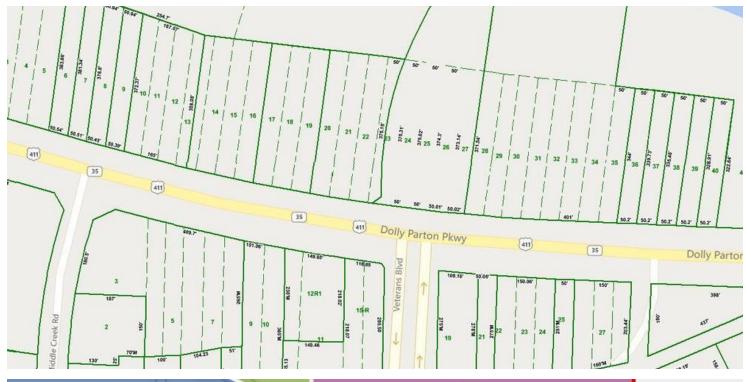

#### AREA

From downtown Sevierville's (gold dome) Courthouse, take Dolly Parton Pkwy approximately 1 mile to property on the left. Located at corner of Dolly Parton Pkwy and Veterans Blvd traffic light intersection.