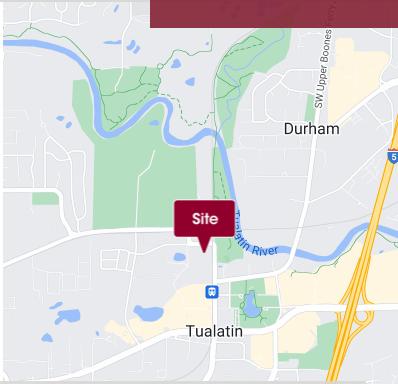

#### **LOCATION OVERVIEW**

Conveniently located on a prominent Tualatin intersection, directly across the street from the Tualatin Municipal Office and the Tualatin Police Department. The building is 1 minute from Tualatin Country Club, and allows access to nearby restaurant and retail amenities.