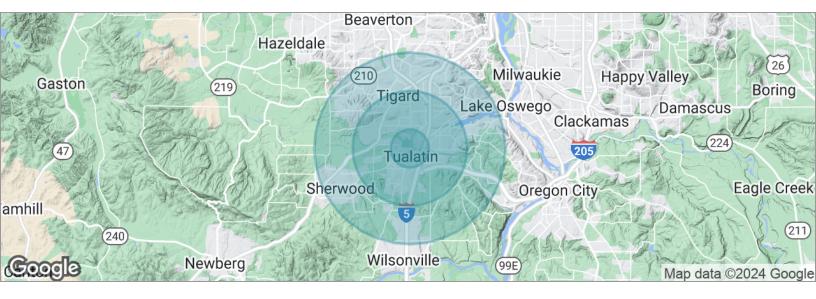

#### **LOCATION OVERVIEW**

Conveniently located on a prominent Tualatin intersection, directly across the street from the Tualatin Municipal Office and the Tualatin Police Department. The building is 1 minute from Tualatin Country Club, and allows access to nearby restaurant and retail amenities.

Clayton Madey 503.972.7277 clayton@macadamforb

503.972.7277
clayton@macadamforbes.com
Licensed in OR

Clayton Madey 503.972.7277 clayton@macadamforbe

clayton@macadamforbes.com Licensed in OR

| POPULATION                            | 1 MILE              | 3 MILES               | 5 MILES               |
|---------------------------------------|---------------------|-----------------------|-----------------------|
| Total population                      | 7,670               | 72,460                | 188,677               |
| Median age                            | 34.3                | 38.1                  | 38.5                  |
| Median age (Male)                     | 32.6                | 36.9                  | 37.5                  |
| Median age (Female)                   | 37.3                | 40.0                  | 39.6                  |
|                                       |                     |                       |                       |
| HOUSEHOLDS & INCOME                   | 1 MILE              | 3 MILES               | 5 MILES               |
| HOUSEHOLDS & INCOME  Total households | <b>1 MILE</b> 3,268 | <b>3 MILES</b> 29,653 | <b>5 MILES</b> 76,539 |
|                                       |                     |                       |                       |
| Total households                      | 3,268               | 29,653                | 76,539                |