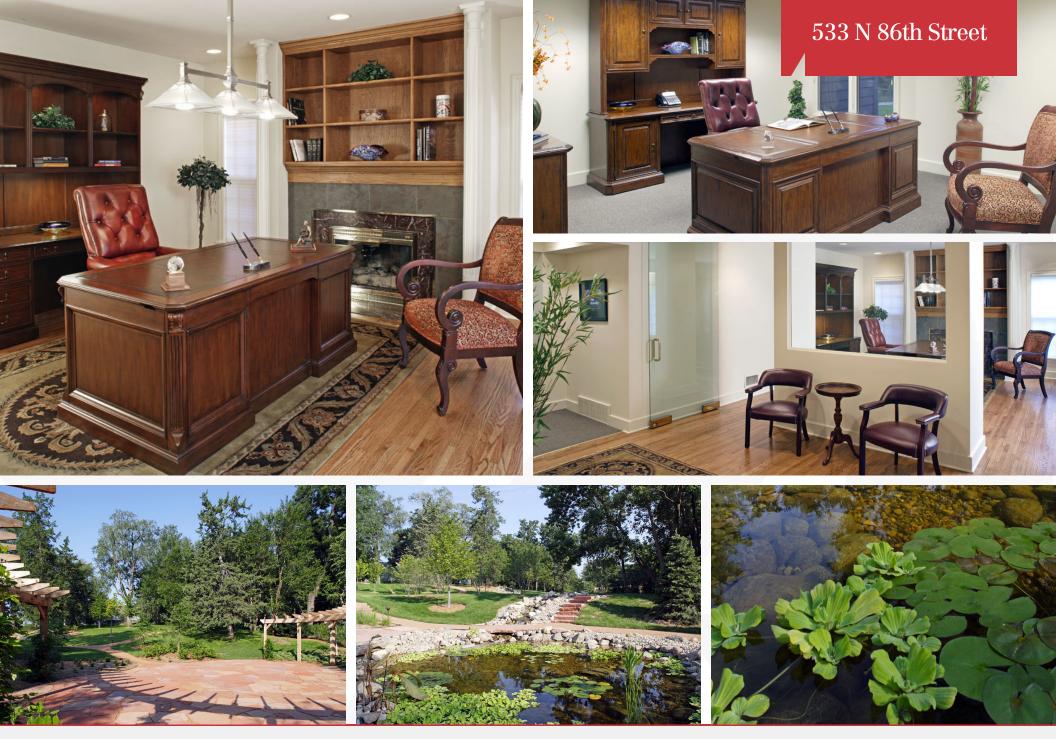

# 533 N 86th Street | Omaha, NE 68144

### **Property Features**

- Located on an approximately 2 acre arboretum site with walking paths and an outdoor meeting area
- Seven large private offices
- Kitchenette located on each level
- · Large and small conference rooms
- Beautiful office furniture available for sale