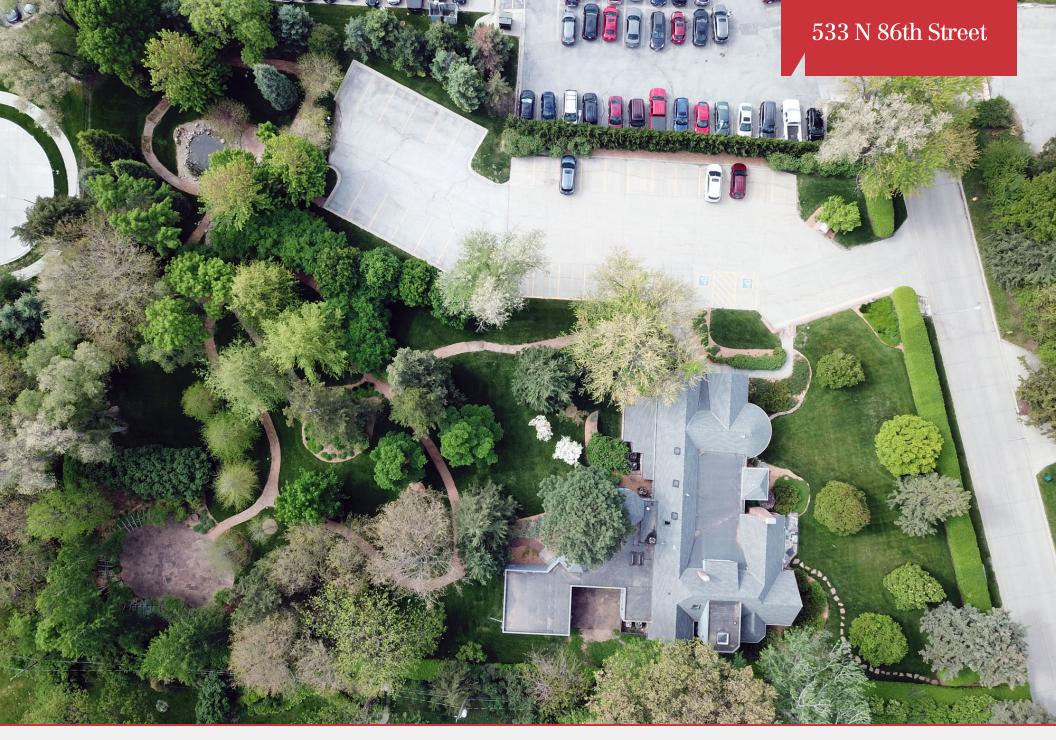

# 533 N 86th Street | Omaha, NE 68144

### **Property Features**

- Located on an approximately 2 acre arboretum site with walking paths and an outdoor meeting area
- Seven large private offices
- Kitchenette located on each level
- · Large and small conference rooms
- Beautiful office furniture available for sale

### **Building Details**

| Building Size       | 6,222 SF   | Lot Size          |
|---------------------|------------|-------------------|
| Tenancy             | Single     | Zoning            |
| Building Class      | В          | Traffic           |
| Number of Floors    | 2          | Count             |
| Year Built          | 1936       | Parking<br>Spaces |
| Year Renovated      | 2006       | Parking           |
| Construction Status | Complete   | Ratio             |
| Construction Type   | Wood Frame |                   |
| Sprinkler           |            |                   |
| Elevator            | One        |                   |
| Restrooms           | Six        |                   |
| HVAC                | Yes        |                   |
| ADA Access          | - 100      |                   |

# Property Details I

14,362 VPD at

6.42/1,000 SF

86th & Cass

1.97 Acres

LO

40