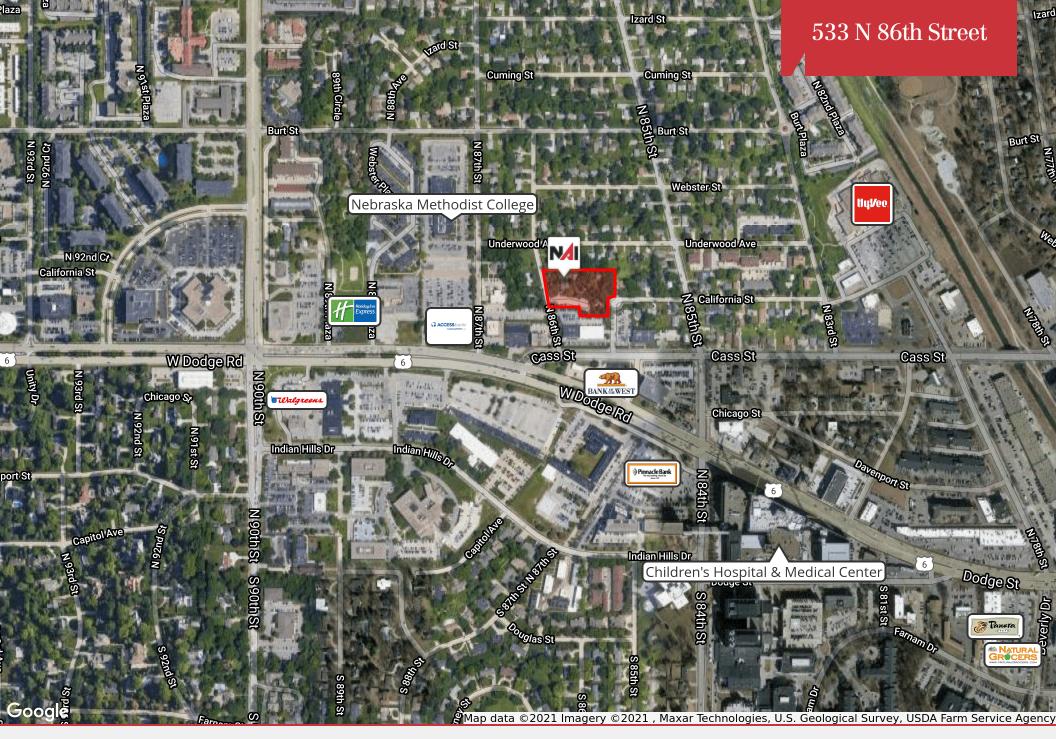

#### **Location Details**

| Market           | Omaha/Council<br>Bluffs |
|------------------|-------------------------|
| Submarket        | Central Dodge           |
| County           | Douglas                 |
| Cross<br>Streets | 86th & Underwood        |