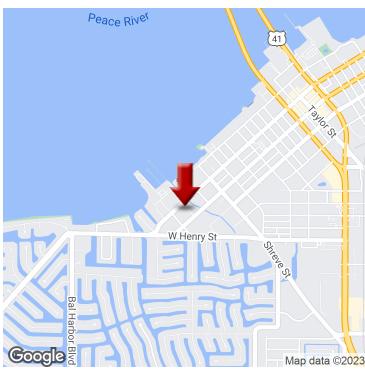

This location is ideally situated in Punta Gorda and is within walking distance to Fisherman's Village for shopping and dining or to historic downtown filled with restaurants, shops and entertainment. Tourists and residents can grab a free bike from Fisherman's Village and enjoy the bike trails. Farmers Markets on both Saturdays and Sundays are within walking distance. The waterfront is a short walk away where amazing sunsets can be enjoyed! A walking/biking trail runs the length of the waterfront, winds through the town and by this property.

Punta Gorda is on I-75 -midway between Sarasota and Naples on the Gulf Coast. Historic Punta Gorda features streets lined with huge royal palms, old Florida-era homes with wide verandas, cobblestone streets and a beautiful waterfront park along the historic district that lets you soak in the feeling of Old Florida.

This Office/Retail building is located between W. Marion Ave and W Olympia Ave, across from Fisherman's Village and close to the Visual Arts Center.