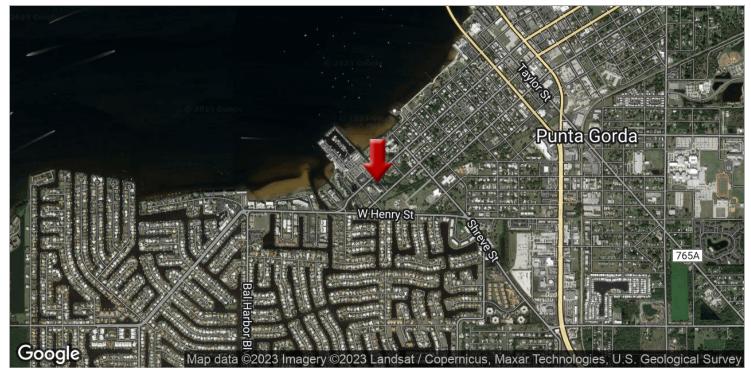

This location is ideally situated in Punta Gorda and is within walking distance to Fisherman's Village for shopping and dining or to historic downtown filled with restaurants, shops and entertainment. Tourists and residents can grab a free bike from Fisherman's Village and enjoy the bike trails. Farmers Markets on both Saturdays and Sundays are within walking distance. The waterfront is a short walk away where amazing sunsets can be enjoyed! A walking/biking trail runs the length of the waterfront, winds through the town and by this property.

Punta Gorda is on I-75 -midway between Sarasota and Naples on the Gulf Coast. Historic Punta Gorda features streets lined with huge royal palms, old Florida-era homes with wide verandas, cobblestone streets and a beautiful waterfront park along the historic district that lets you soak in the feeling of Old Florida.

This Office/Retail building is located between W. Marion Ave and W Olympia Ave, across from Fisherman's Village and close to the Visual Arts Center.