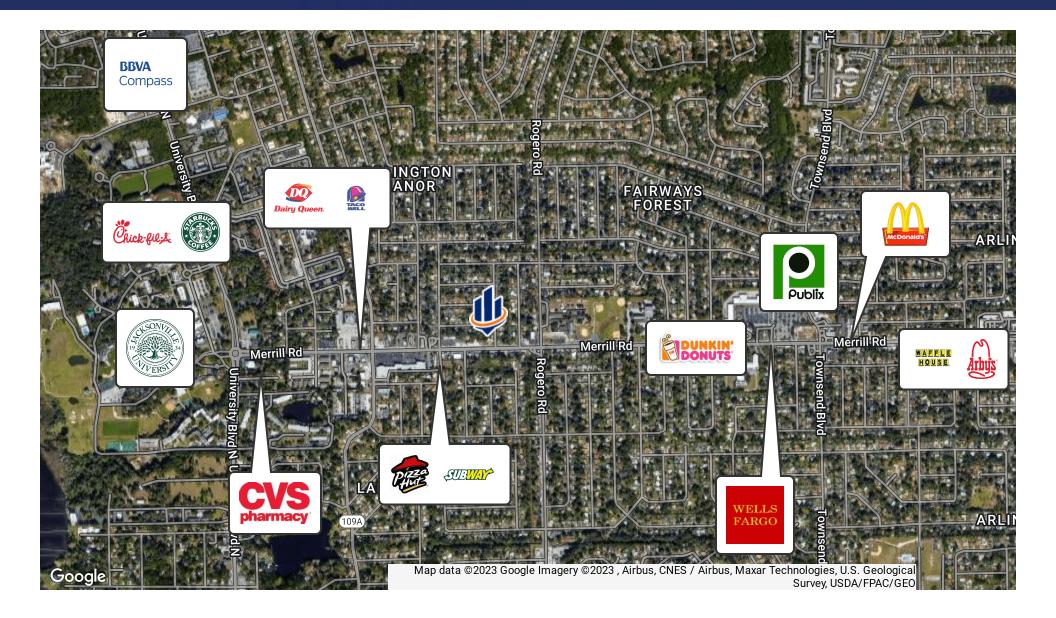

### Retailer Map

#### JACKSONVILLE INCOME PROPERTY FOR SALE | 6265 MERRILL ROAD JACKSONVILLE, FL 32277