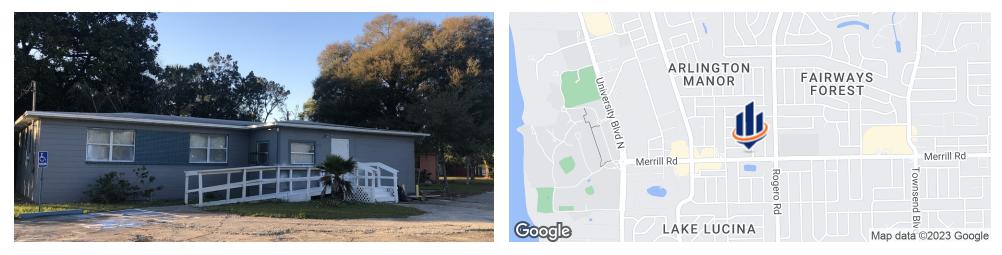

### Property Summary

| OFFERING SUMMARY | Y                    | PROPERTY OVERVIEW                                                                                                                                                                                                                                                                    |  |
|------------------|----------------------|--------------------------------------------------------------------------------------------------------------------------------------------------------------------------------------------------------------------------------------------------------------------------------------|--|
| Sale Price:      | \$185,000            | Income property located on Merrill Road and within half a mile of the growing Jacksonville University main campus.<br>single tenant office building is comprised of 1944 square feet and is available for sale. The property was recently lease<br>a daycare on a 5 year lease term. |  |
| Cap Rate:        | 9.25%                |                                                                                                                                                                                                                                                                                      |  |
| Lot Size:        | 0.34 Acres           | The building is located within close proximity to the multitude of food and coffee locations primarily located on Merrill Road.                                                                                                                                                      |  |
| Year Built:      | 1956                 | PROPERTY HIGHLIGHTS                                                                                                                                                                                                                                                                  |  |
| Building Size:   | 1,944 SF             | • 1,944 SF Freestanding Office Building                                                                                                                                                                                                                                              |  |
| Zoning:          | CO-Commercial Office | Income Property with 5 Year Lease Term                                                                                                                                                                                                                                               |  |
| Market:          | Jacksonville         | Located in the Arlington Submarket                                                                                                                                                                                                                                                   |  |
| Market.          |                      | Within Half a Mile of Jacksonville University                                                                                                                                                                                                                                        |  |
| Submarket:       | Arlington            | Located within Close Proximity to Multiple Food and Coffee Locations                                                                                                                                                                                                                 |  |
| Traffic Count:   | 15,400               | CO Zoning in Duval County                                                                                                                                                                                                                                                            |  |

#### JACKSONVILLE INCOME PROPERTY FOR SALE | 6265 MERRILL ROAD JACKSONVILLE, FL 32277