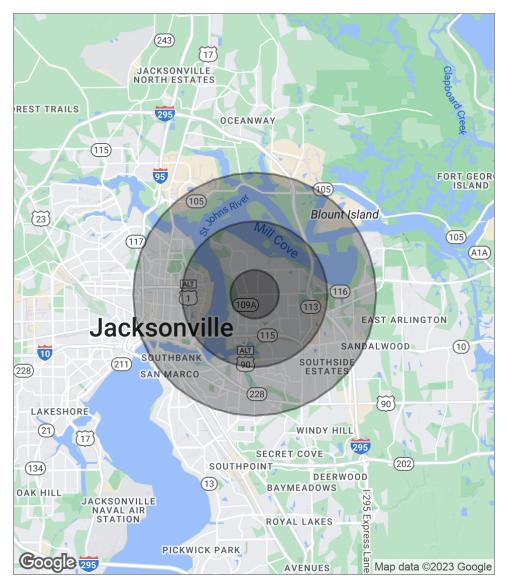

### Demographics Map

| POPULATION                              | 1 MILE              | 3 MILES               | 5 MILES               |
|-----------------------------------------|---------------------|-----------------------|-----------------------|
| Total population                        | 13,730              | 75,848                | 163,868               |
| Median age                              | 36.1                | 34.4                  | 34.8                  |
| Median age (Male)                       | 32.4                | 33.3                  | 33.3                  |
| Median age (Female)                     | 37.6                | 35.4                  | 36.9                  |
|                                         |                     |                       |                       |
| HOUSEHOLDS & INCOME                     | 1 MILE              | 3 MILES               | 5 MILES               |
| HOUSEHOLDS & INCOME<br>Total households | <b>1 MILE</b> 5,183 | <b>3 MILES</b> 29,003 | <b>5 MILES</b> 63,988 |
|                                         |                     |                       |                       |
| Total households                        | 5,183               | 29,003                | 63,988                |

\* Demographic data derived from 2020 ACS - US Census