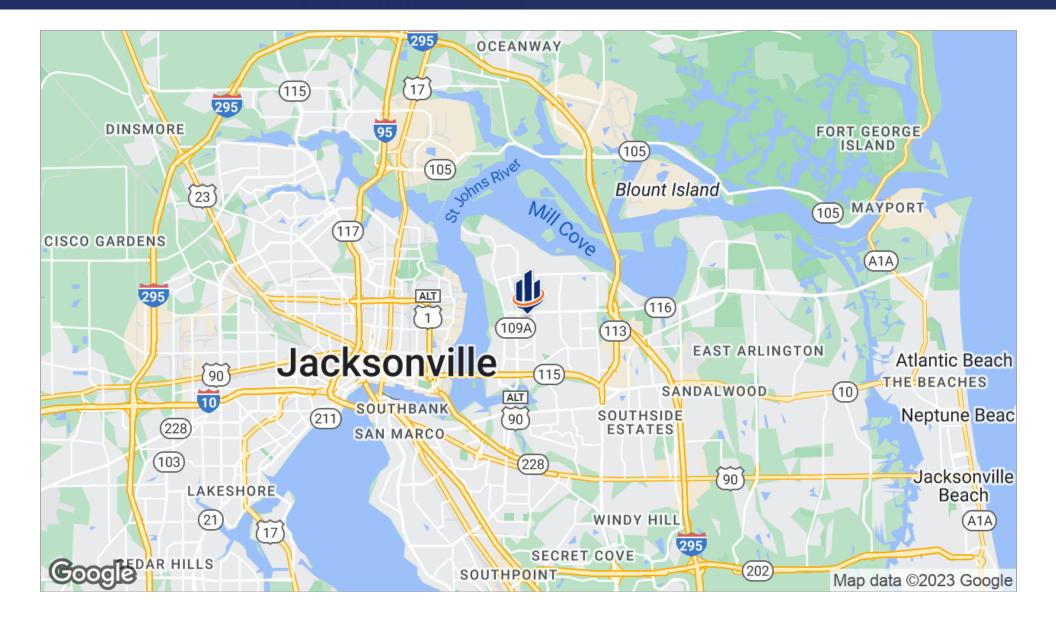

### Location Maps

JACKSONVILLE INCOME PROPERTY FOR SALE | 6265 MERRILL ROAD JACKSONVILLE, FL 32277

### Retailer Map

#### JACKSONVILLE INCOME PROPERTY FOR SALE | 6265 MERRILL ROAD JACKSONVILLE, FL 32277