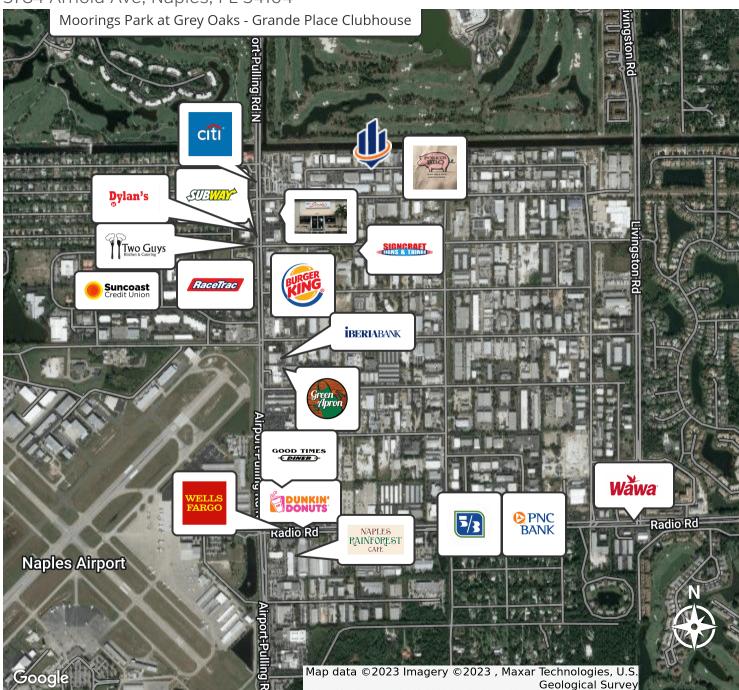

### Gemini Plaza

3784 Arnold Ave, Naples, FL 34104

#### PROPERTY OVERVIEW

Located in Gemini Plaza, this flex/industrial space is conveniently located with access off of Airport-Pulling Road just South of Golden Gate Pkwy.