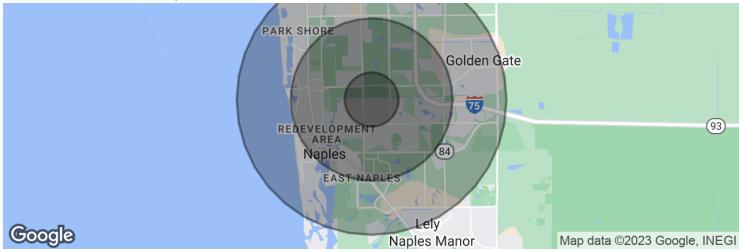

## Gemini Plaza

3784 Arnold Ave, Naples, FL 34104

| POPULATION                           | 1 MILE              | 3 MILES               | 5 MILES               |
|--------------------------------------|---------------------|-----------------------|-----------------------|
| Total population                     | 4,741               | 52,190                | 140,715               |
| Median age                           | 43.6                | 48.1                  | 46.0                  |
| Median age [Male]                    | 42.0                | 45.9                  | 44.3                  |
| Median age (Female)                  | 47.2                | 50.8                  | 47.9                  |
|                                      |                     |                       |                       |
| HOUSEHOLDS & INCOME                  | 1 MILE              | 3 MILES               | 5 MILES               |
| HOUSEHOLDS & INCOME Total households | <b>1 MILE</b> 1,809 | <b>3 MILES</b> 21,506 | <b>5 MILES</b> 55,897 |
|                                      |                     |                       |                       |
| Total households                     | 1,809               | 21,506                | 55,897                |

<sup>\*</sup> Demographic data derived from 2020 ACS - US Census