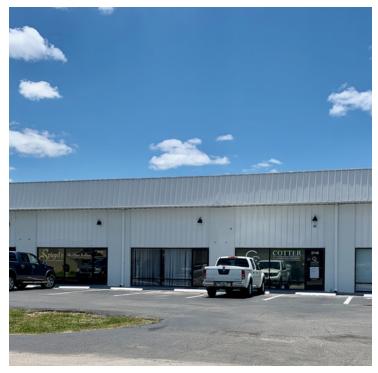

### Gemini Plaza

3784 Arnold Ave, Naples, FL 34104

#### PROPERTY OVERVIEW

Located in Gemini Plaza, this flex/industrial space is conveniently located with access off of Airport-Pulling Road just South of Golden Gate Pkwy.

#### **PROPERTY HIGHLIGHTS**

- Fenced Lot
- Air Conditioning
- Parking Ratio: 2.5/1,000 SF
- Ceiling Height: 16 FT 18 FT
- Grade-Level Doors [12' x 12']
- Traffic Counts (ADT) 46,492
- Locally Owned and Managed
- New Roof in 2014
- Electric: 3 Phase Power