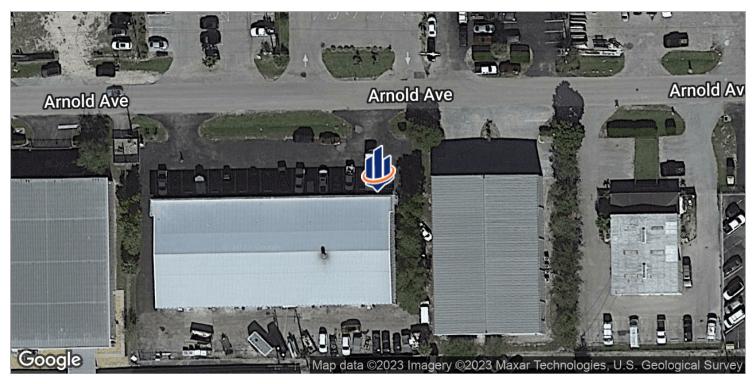

#### PROPERTY OVERVIEW

Located in Gemini Plaza, this flex/industrial space is conveniently located with access off of Airport-Pulling Road just South of Golden Gate Pkwy.