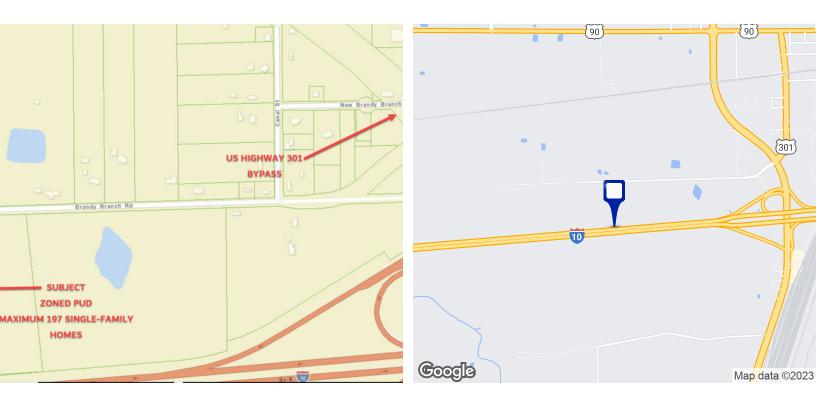

# LOCATION MAPS

SINGLE-FAMILY DEVELOPMENT OPPORTUNITY - 197 LOTS | 0 Brandy Branch Road, Jacksonville, FL 32234

CRES ID: 16036

SINGLE-FAMILY DEVELOPMENT LAND FOR SALE

LINDA DANIELS 904.304.7222

WARREN TYRE 904.910.4201 ldaniels@cresjax.com watyre@cresjax.com