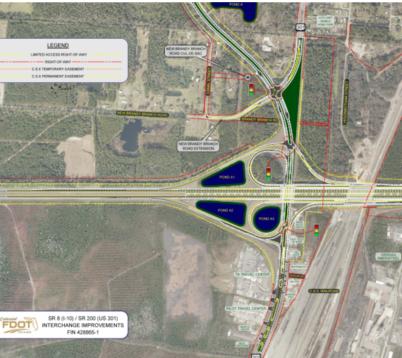

## ADDITIONAL PHOTOS

SINGLE-FAMILY DEVELOPMENT OPPORTUNITY - 197 LOTS | 0 Brandy Branch Road, Jacksonville, FL 32234

CRES ID: 16036