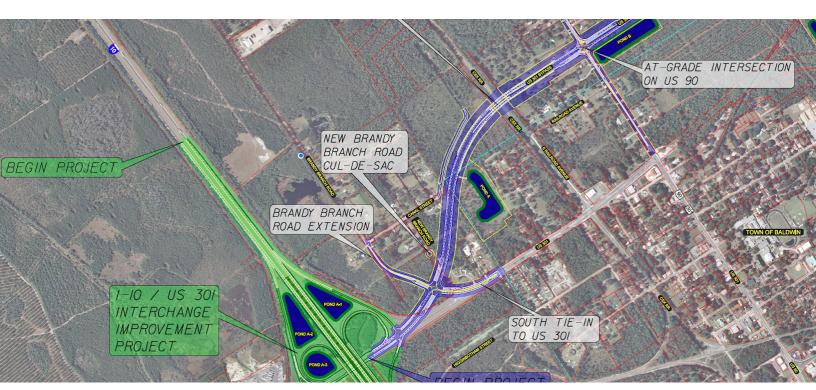

## ADDITIONAL PHOTOS

SINGLE-FAMILY DEVELOPMENT OPPORTUNITY - 197 LOTS | 0 Brandy Branch Road, Jacksonville, FL 32234

CRES ID: 16036