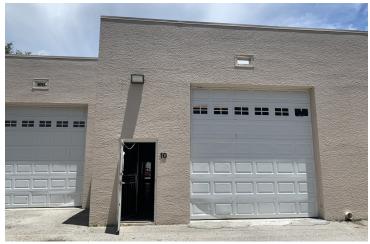

### **PROPERTY OVERVIEW**

Industrial flex space near Old 41 and US 41. Located in the heart of Bonita Springs, in Bernwood Business Park. Convenient location to Lee and Collier County. The spaces are in excellent condition with option to lease flex space as well as warehouse space. Perfect location for an office or showroom.

### **PROPERTY HIGHLIGHTS**

• Suites available with built out finishes

• End cap suite available

• Large roll up doors (12' x 12')

• Located near US 41 with direct frontage on Old 41

· Professionally Managed