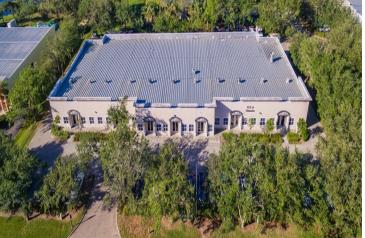

### **PROPERTY OVERVIEW**

Industrial flex space near Old 41 and US 41. Located in the heart of Bonita Springs, in Bernwood Business Park. Convenient location to Lee and Collier County. The spaces are in excellent condition with option to lease flex space as well as warehouse space. Perfect location for an office or showroom.