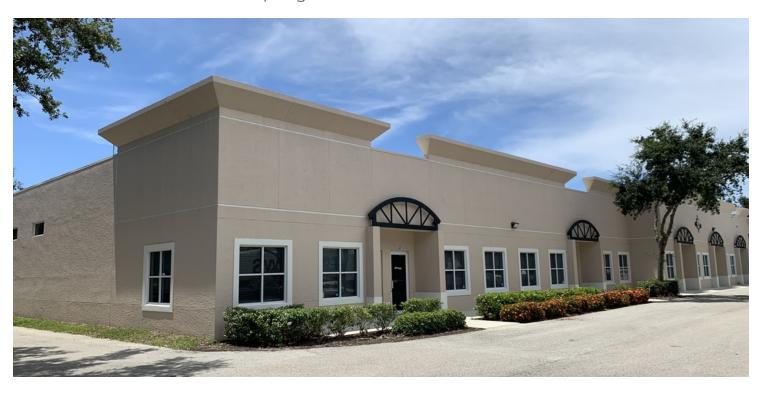

### Cedar Ridge

25270 Bernwood Dr., Bonita Springs, FL 34135

### **PROPERTY OVERVIEW**

Industrial flex space near Old 41 and US 41. Located in the heart of Bonita Springs, in Bernwood Business Park. Convenient location to Lee and Collier County. The spaces are in excellent condition with option to lease flex space as well as warehouse space. Perfect location for an office or showroom.

### **PROPERTY HIGHLIGHTS**

• Suites available with built out finishes

• End cap suite available

• Large roll up doors (12' x 12')

• Located near US 41 with direct frontage on Old 41

· Professionally Managed