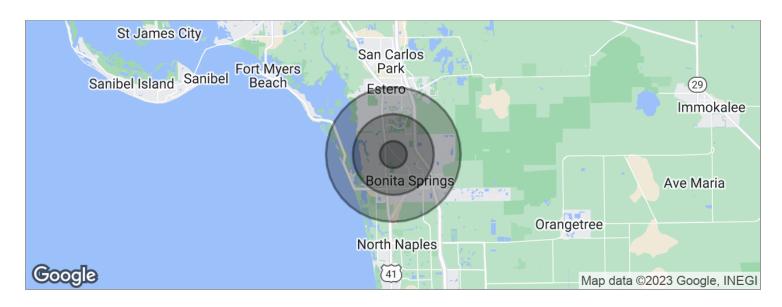

### Chad D. Commers, CCIM

| POPULATION                            | 1 MILE              | 3 MILES               | 5 MILES               |
|---------------------------------------|---------------------|-----------------------|-----------------------|
| Total population                      | 3,132               | 31,204                | 63,670                |
| Median age                            | 54.2                | 51.1                  | 53.4                  |
| Median age (Male)                     | 55.8                | 51.8                  | 53.8                  |
| Median age (Female)                   | 53.7                | 51.2                  | 53.5                  |
|                                       |                     |                       |                       |
| HOUSEHOLDS & INCOME                   | 1 MILE              | 3 MILES               | 5 MILES               |
| HOUSEHOLDS & INCOME  Total households | <b>1 MILE</b> 1,465 | <b>3 MILES</b> 14,043 | <b>5 MILES</b> 28,931 |
|                                       |                     |                       |                       |
| Total households                      | 1,465               | 14,043                | 28,931                |

<sup>\*</sup> Demographic data derived from 2020 ACS - US Census