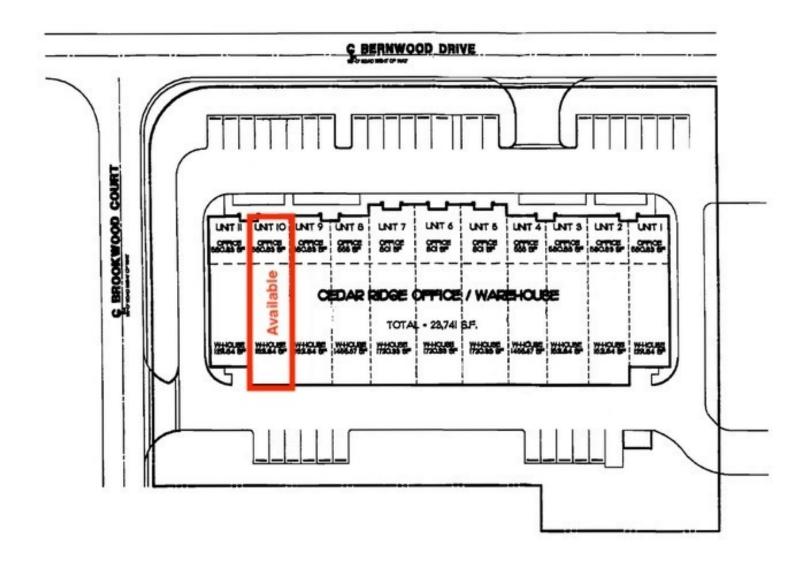

### **OFFERING SUMMARY**

Available SF:

Lease Rate: N/A

Year Built: 2002

Ceiling Height: 14' - 16'

Building Size: 23,928 SF

Zoning: Light Industrial

Submarket: Bonita Springs

### **PROPERTY HIGHLIGHTS**

• Suites available with built out finishes

• End cap suite available

• Large roll up doors (12' x 12')

• Located near US 41 with direct frontage on Old 41

· Professionally Managed