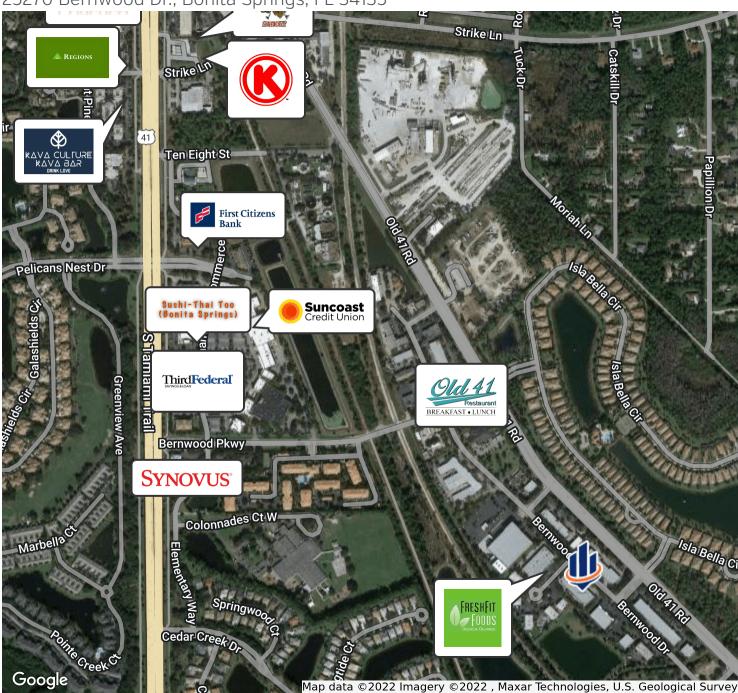

### **PROPERTY OVERVIEW**

Industrial flex space near Old 41 and US 41. Located in the heart of Bonita Springs, in Bernwood Business Park. Convenient location to Lee and Collier County. The spaces are in excellent condition with option to lease flex space as well as warehouse space. Perfect location for an office or showroom.

### **PROPERTY HIGHLIGHTS**

• Suites available with built out finishes

• End cap suite available

• Large roll up doors (12' x 12')

• Located near US 41 with direct frontage on Old 41

· Professionally Managed