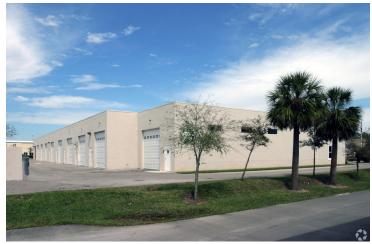

### Cedar Ridge

25270 Bernwood Dr., Bonita Springs, FL 34135

### **PROPERTY OVERVIEW**

Industrial flex space near Old 41 and US 41. Located in the heart of Bonita Springs, in Bernwood Business Park. Convenient location to Lee and Collier County. The spaces are in excellent condition with option to lease flex space as well as warehouse space. Perfect location for an office or showroom.

### **PROPERTY HIGHLIGHTS**

• Suites available with built out finishes

• End cap suite available

• Large roll up doors (12' x 12')

• Located near US 41 with direct frontage on Old 41

· Professionally Managed