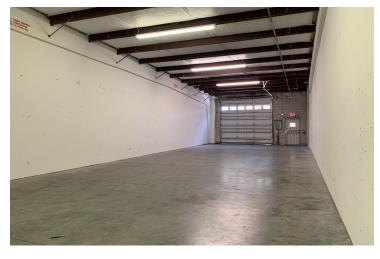

### **PROPERTY OVERVIEW**

Industrial flex space near Old 41 and US 41. Located in the heart of Bonita Springs, in Bernwood Business Park. Convenient location to Lee and Collier County. The spaces are in excellent condition with option to lease flex space as well as warehouse space. Perfect location for an office or showroom.

### **PROPERTY HIGHLIGHTS**

• Suites available with built out finishes

• End cap suite available

• Large roll up doors (12' x 12')

• Located near US 41 with direct frontage on Old 41

· Professionally Managed