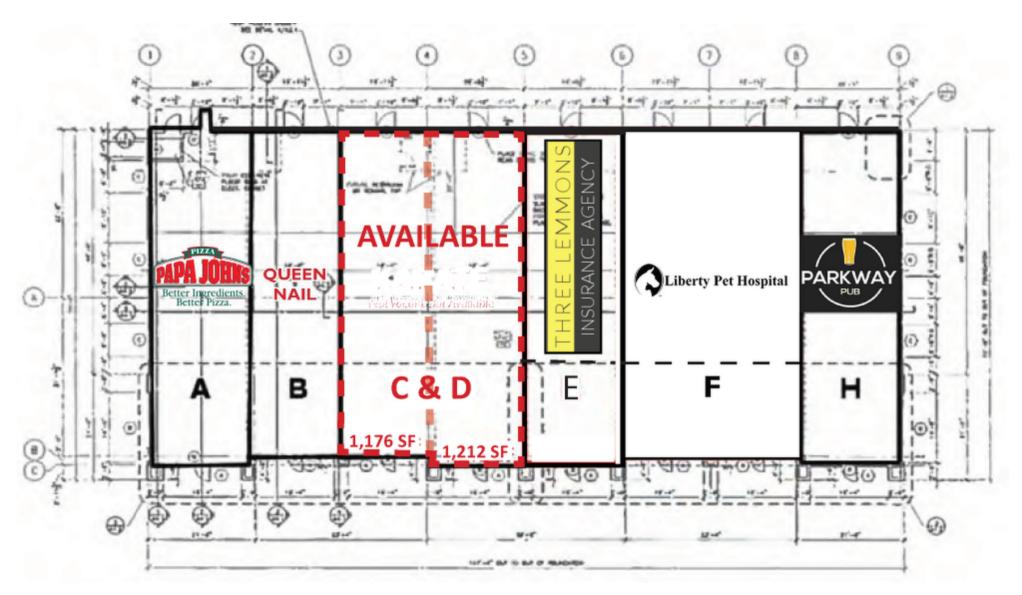

#### **PROPERTY HIGHLIGHTS**

- Units C&D: 2,388 SF-Can be demised to 1,176SF&1,212 SF
- Facing Sawmill Parkway, over 30,000 VPD
- High-income trade area
- Delaware County is the fastest growing county in Ohio

#### **CARLTON DARGUSCH IV**

614,674,6943 cdargusch@gilbertgrouprealestate.com

SITE PLAN