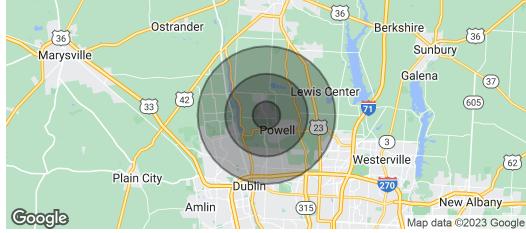

#### DEMOGRAPHICS

| 0,000<br>PCD |                   | 1 MILE    | 3 MILES   | 5 MILES   |
|--------------|-------------------|-----------|-----------|-----------|
|              | Total Households  | 2,378     | 14,175    | 44,460    |
|              | Total Population  | 7,037     | 40,741    | 122,322   |
| hwest        | Average HH Income | \$191,861 | \$180,187 | \$154,082 |

Submarket:

Powell / Lewis Center