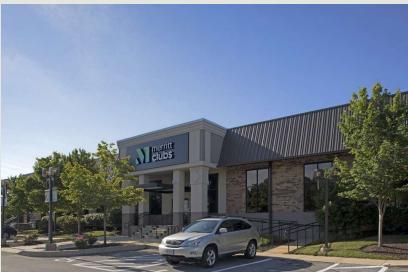

# **Building Information**

- Prime location just minutes from the heart of Towson
- Easy access to I-695
- One-story block & brick construction
- 20' clear ceiling height
- FiOS and Comcast service available
- Docks and drive-ins
- 120/208 volt, 3-phase, 4-wire service
- Gas heat/public utilities
- Public transportation route
- Baltimore County, MLR zoning: manufacturing, warehouse, offices, showroom