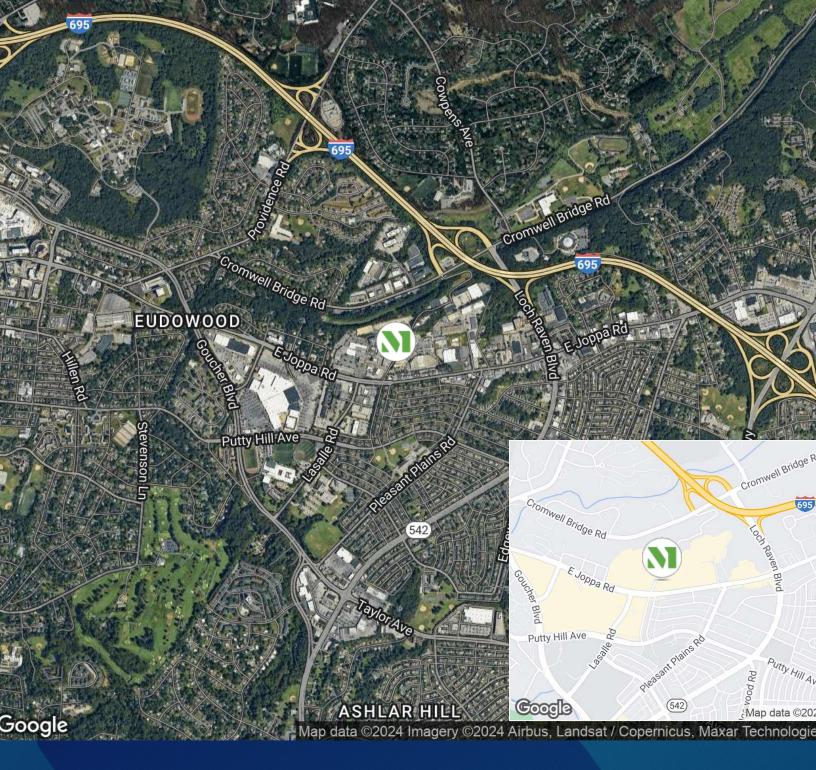

# **Building Information**

- Prime location just minutes from the heart of Towson
- Easy access to I-695
- One-story block & brick construction
- 20' clear ceiling height
- FiOS and Comcast service available
- Docks and drive-ins
- 120/208 volt, 3-phase, 4-wire service
- Gas heat/public utilities
- Public transportation route
- Baltimore County, MLR zoning: manufacturing, warehouse, offices, showroom

## **Surrounding Amenities**

- Merritt Athletic Clubs
- Glory Days Grill
- Qdoba Mexican Grill
- Hollenshade's Auto Service
- Applebee's
- Dunkin'
- Target

- Walmart
- PetSmart
- Magic Moments Early Learning Center
- Panera Bread
- Gino's Burgers
- Red Robin Gourmet Burgers
- Tutti Frutti Frozen Yogurt